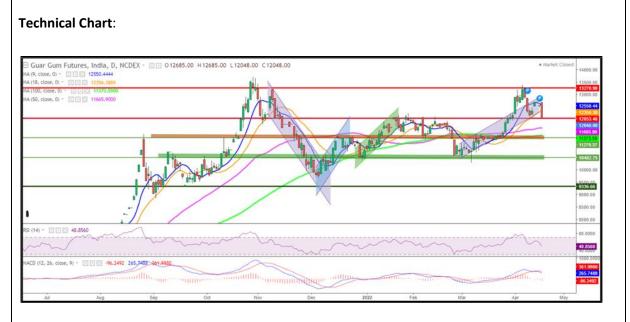

### **Technical Commentary:**

- As seen in above chart guar seed has broken lower channel support on sellers pressure.
- During the day Guar gum posted gain of 3.45% loss, market made low at 12200, high at 12870 and closed at 12340.
- Trading above 50 and 100 DMA can be characterized as support.
- MACD cross over and DIF indicating a steady to weak momentum.
- RSI has declined to 45 indicating, weak buying strength.

The Guar gum prices are likely to feature loss on Wednesday's session.

| Intraday Supports   | <b>S1</b> | S2    | РСР   | R1            | R2    |       |       |
|---------------------|-----------|-------|-------|---------------|-------|-------|-------|
| Guar Gum            | NCDEX     | April | 12000 | 11800         | 12340 | 12500 | 12800 |
| Intraday Trade Call |           |       | Call  | Entry         | T1    | T2    | SL    |
| Guar Gum            | NCDEX     | April | Sell  | Near<br>12350 | 12250 | 12100 | 12400 |