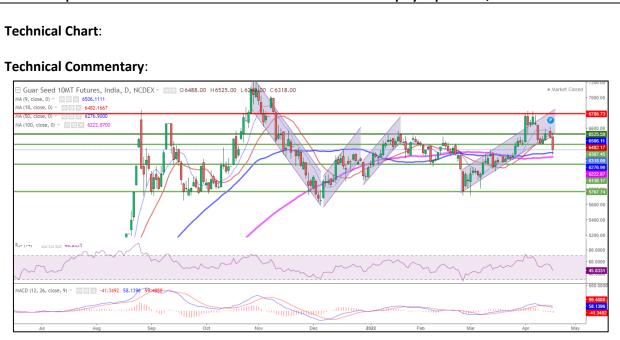

## Exchange: NCDEX Expiry: April 20th, 2022

- As seen in above chart guar seed has broken lower channel support on sellers pressure, taken support of 50 DMA.
- During the day guar seed posted 2.62% loss, during the day, market made low at 6242 and high at 6525 and closed at 6318.
- MACD cross over and DIF indicating weak bias.
- RSI has declined to 48, buying strength is steady to weak.

The Guar seed prices are likely to feature loss on Wednesday's session.

|                     |       |       |           |       |      |      | -    |
|---------------------|-------|-------|-----------|-------|------|------|------|
|                     |       |       | <b>S1</b> | S2    | РСР  | R1   | R2   |
| Guar Seed           | NCDEX | April | 6150      | 6100  | 6318 | 6450 | 6500 |
| Intraday Trade Call |       |       | Call      | Entry | T1   | T2   | SL   |
| Guar seed           | NCDEX | April | Sell      | 6350  | 6250 | 6200 | 6400 |