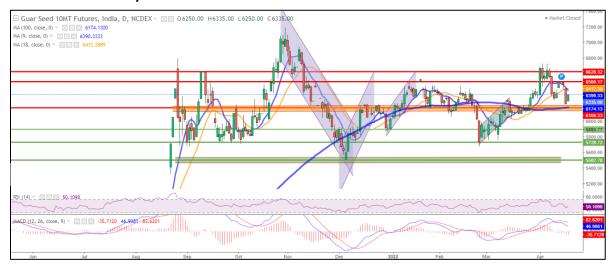

Commodity: Guar seed Exchange: NCDEX Contract: April Expiry: April 20th, 2022

## **Technical Commentary:**

- As seen in above chart guar seed rebounded from support level of 6400, above 100 DMA.
- During the day guar seed posted 0.43% gain on short covering, during the day, market made low at 6281 and high at 6365 and closed at 6335.
- MACD cross over and DIF indicating weak bias.
- RSI has at 50, indicating firm buying strength.

The Guar seed prices are likely to feature loss on Thrusday's session.

|                     |       |       | <b>S1</b> | S2    | PCP  | R1   | R2   |
|---------------------|-------|-------|-----------|-------|------|------|------|
| Guar Seed           | NCDEX | April | 6180      | 6150  | 6335 | 6500 | 6700 |
| Intraday Trade Call |       |       | Call      | Entry | T1   | T2   | SL   |
| Guar seed           | NCDEX | April | Sell      | 6400  | 6350 | 6200 | 6450 |