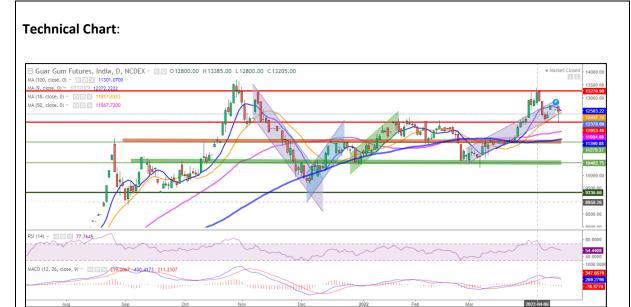

## **Technical Chart**:

<sup>\*</sup> Do not carry-forward the position next day.

Commodity: Guar Gum Exchange: NCDEX
Contract: April Expiry: April 20th, 2022

## **Technical Commentary:**

- As seen in above chart guar gum has taken support from 12050 levels.
- During the day Guar gum posted gain of 0.43% gain on short covering, market made low at 12257, high at 12405 and closed at 12340.
- Trading above 50 and 100 DMA can be characterized as support.
- MACD cross over and DIF indicating a steady to weak momentum.
- RSI at 54 indicating, firm buying strength.

The Guar gum prices are likely to feature loss on Thrusday's session.

| Intraday Supports & Resistances |       |       | <b>S1</b> | <b>S2</b> | PCP   | R1    | R2    |
|---------------------------------|-------|-------|-----------|-----------|-------|-------|-------|
| Guar Gum                        | NCDEX | April | 11800     | 11500     | 12340 | 12800 | 13000 |
| Intraday Trade Call             |       |       | Call      | Entry     | T1    | T2    | SL    |
| Guar Gum                        | NCDEX | April | Sell      | 12530     | 12260 | 12000 | 12600 |