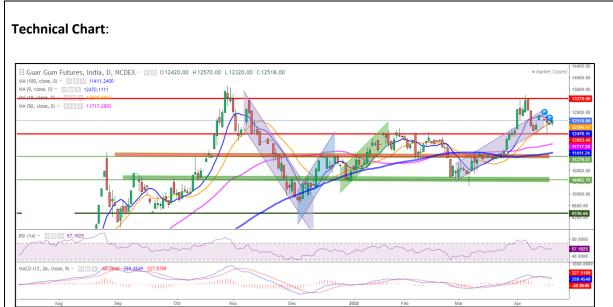

## **Technical Chart**:

## **Technical Commentary:**

- As seen in above chart guar gum continued gains and closed above 9 and 18 DMA.
- During the day Guar gum posted gain of 1.14% gain on short covering, market made low at 12320, high at 12570 and closed at 12518.
- Trading above 50 and 100 DMA can be characterized as long term support.
- MACD cross over and DIF indicating a steady to weak momentum.
- RSI at 57 indicating, firm buying strength.

The Guar gum prices are likely to feature loss on Friday's session.

| Intraday Supports & Resistances |       |       | <b>S1</b> | S2            | PCP   | R1    | R2    |
|---------------------------------|-------|-------|-----------|---------------|-------|-------|-------|
| Guar Gum                        | NCDEX | April | 12000     | 12300         | 12518 | 12800 | 13000 |
| Intraday Trade Call             |       |       | Call      | Entry         | T1    | T2    | SL    |
| Guar Gum                        | NCDEX | April | Sell      | Near<br>12550 | 12450 | 12350 | 12600 |

<sup>\*</sup> Do not carry-forward the position next day.