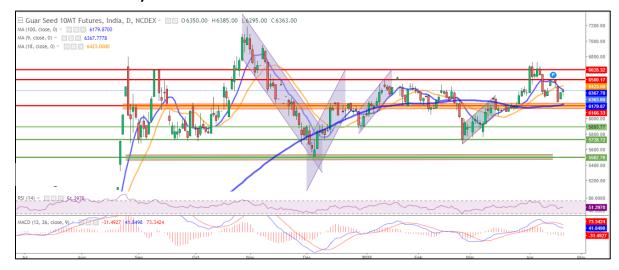

Commodity: Guar seed Exchange: NCDEX Contract: April Expiry: April 20th, 2022

## **Technical Commentary:**

- As seen in above chart guar seed continued gains on short covering and buying from demand zone and market closed below 9 DMA.
- During the day guar seed posted 0.33% gain, during the day, market made low at 6295 and high at 6386 and closed at 6363.
- MACD cross over and DIF indicating weak bias.
- RSI has at 51, indicating firm buying strength.

The Guar seed prices are likely to feature loss on Friday's session.

|                     |       |       | <b>S1</b> | S2        | PCP  | R1   | R2   |
|---------------------|-------|-------|-----------|-----------|------|------|------|
| Guar Seed           | NCDEX | April | 6150      | 6000      | 6363 | 6500 | 6700 |
| Intraday Trade Call |       |       | Call      | Entry     | T1   | T2   | SL   |
| Guar seed           | NCDEX | April | Sell      | Near 6350 | 6250 | 6200 | 6400 |

<sup>\*</sup> Do not carry-forward the position next day.

Commodity: Guar Gum Exchange: NCDEX
Contract: April Expiry: April 20th, 2022