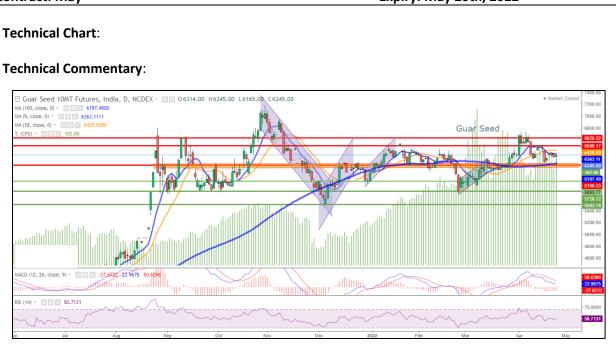

# Commodity: Guar seed Contract: May

# Exchange: NCDEX Expiry: May 20th, 2022

- As seen in above chart guar seed posted gain on short covering, green histogram indicates crude oil price movement (without axis).
- During the day guar seed posted 0.55% gain, during the day, market made low at 6164 and high at 6345 and closed at 6345.
- MACD cross over and DIF indicating weak bias.
- RSI has at 48, indicating weak buying strength.

The Guar seed prices are likely to feature loss on Wednesday's session.

|                     |       |     | <b>S1</b> | S2        | РСР  | R1   | R2   |
|---------------------|-------|-----|-----------|-----------|------|------|------|
| Guar Seed           | NCDEX | May | 6150      | 6000      | 6345 | 6500 | 6700 |
| Intraday Trade Call |       |     | Call      | Entry     | T1   | T2   | SL   |
| Guar seed           | NCDEX | May | Sell      | Near 6350 | 6250 | 6200 | 6400 |

\* Do not carry-forward the position next day.