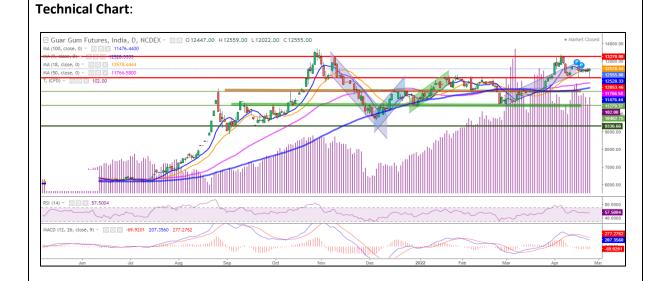

# **Commodity: Guar Gum**

# Contract: May

### Exchange: NCDEX Expiry: May 20th, 2022

## **Technical Commentary:**

- As seen in above chart guar gum posted gain on short covering, violet histogram indicates crude oil price movement (without axis).
- During the day Guar gum posted gain of 1.17%, market made low at 12022, high at 12559 and closed at 12555.
- Trading above 50 and 100 DMA can be characterized as long term support.
- MACD cross over and DIF indicating a steady to weak momentum.
- RSI at 57 indicating, firm buying strength.

The Guar gum prices are likely to feature loss on Wednesday's session.

| Intraday Supports & Resistances |       |     | <b>S1</b> | S2            | РСР   | R1    | R2    |
|---------------------------------|-------|-----|-----------|---------------|-------|-------|-------|
| Guar Gum                        | NCDEX | May | 12000     | 11800         | 12555 | 12800 | 13000 |
| Intraday Trade Call             |       |     | Call      | Entry         | T1    | T2    | SL    |
| Guar Gum                        | NCDEX | May | Sell      | Near<br>12600 | 12300 | 12100 | 12700 |

\* Do not carry-forward the position next day.