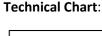

## **Technical Commentary:**

- As seen in above chart guar gum posted gain on short covering, violet histogram indicates crude oil price movement (without axis).
- During the day Guar gum posted gain of 1.16%, market made low at 12477, high at 12559 and closed at 12555.
- Trading above 50 and 100 DMA can be characterized as long term support.
- MACD cross over and DIF indicating a steady to weak momentum.
- RSI at 57 indicating, firm buying strength.
- Market Participants are recommended to wait to buy near 12000-12100.

| Intraday Supports & Resistances |       |     | <b>S1</b> | S2    | PCP   | R1    | R2    |
|---------------------------------|-------|-----|-----------|-------|-------|-------|-------|
| Guar Gum                        | NCDEX | May | 12000     | 11800 | 12555 | 12800 | 13000 |
| Intraday Trade Call             |       |     | Call      | Entry | T1    | T2    | SL    |
| Guar Gum                        | NCDEX | May | Wait      |       |       |       |       |