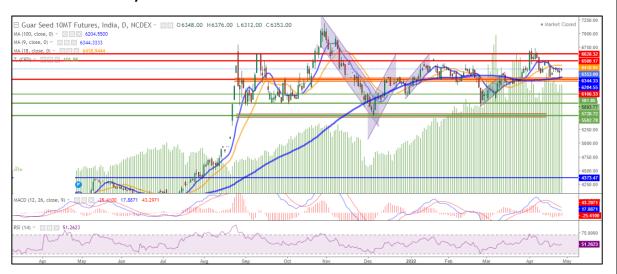

## **Technical Chart**:

## **Technical Commentary:**

- As seen in above chart guar seed posted gain on short covering, green histogram indicates crude oil price movement (without axis).
- During the day guar seed posted 0.92% gain, during the day, market made low at 6312 and high at 6377 and closed at 6353.
- MACD cross over and DIF indicating weak bias.
- RSI has at 51, indicating steady to firm buying strength.
- Market participants are recommended to wait to buy near 6200-6250.

|                     |       |     | <b>S1</b> | S2    | PCP  | R1   | R2   |
|---------------------|-------|-----|-----------|-------|------|------|------|
| Guar Seed           | NCDEX | May | 6150      | 6000  | 6353 | 6500 | 6700 |
| Intraday Trade Call |       |     | Call      | Entry | T1   | T2   | SL   |
| Guar seed           | NCDEX | May | Wait      |       |      |      |      |