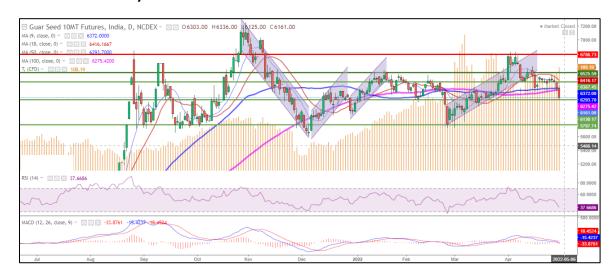

## **Technical Commentary:**

- As seen in the above chart, market has made lower lows and lower highs, and currently trading below 9,18, 50 and 100 DMA, indicating weak sentiments.
- During the week, Guar seed went down by 2.52% and closed at 6067 during the week Guar seed made low of 6035 and a high of 6254.
- MACD cross over and DIF indicating weak momentum.
- RSI has declined to 37, indicating weak buying strength.

Orange histogram indicates crude oil price movement (without axis).

|                     |       |      | <b>S1</b> | S2    | PCP  | R1   | R2   |
|---------------------|-------|------|-----------|-------|------|------|------|
| Guar Seed           | NCDEX | June | 6000      | 5800  | 6067 | 6300 | 6500 |
| Intraday Trade Call |       |      | Call      | Entry | T1   | T2   | SL   |
| Guar seed           | NCDEX | June | Sell      | 6100  | 6050 | 6000 | 6150 |