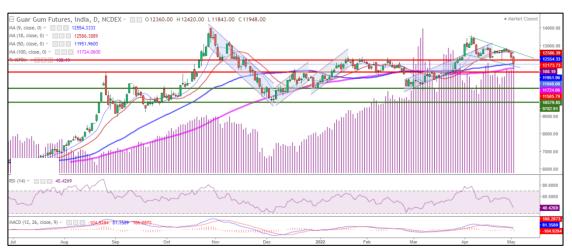

## **Technical Commentary:**

- As seen in above chart market is making lower lows and lower highs, trading below 9,18 and
   50 DMA indicating weak momentum.
- During the day Guar gum posted 3.04% loss, market made low at 11680, high at 12250 and closed at 11789.
- MACD cross over and DIF indicating a steady to weak momentum.
- RSI has declined to 40 indicating weak buying strength.
- \*violet histogram indicates crude oil price movement (without axis).

| Intraday Supports & Resistances |       |      | <b>S1</b> | S2    | PCP   | R1    | R2    |
|---------------------------------|-------|------|-----------|-------|-------|-------|-------|
| Guar Gum                        | NCDEX | June | 11500     | 11700 | 11789 | 12000 | 12200 |
| Intraday Trade Call             |       |      | Call      | Entry | T1    | T2    | SL    |
| Guar Gum                        | NCDEX | June | Sell      | 11800 | 11700 | 11500 | 11850 |