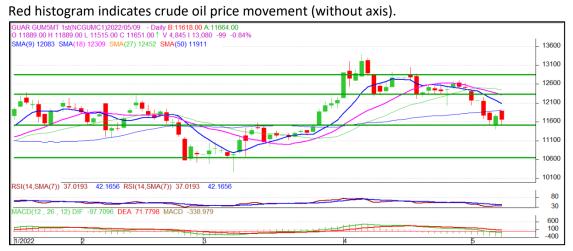

#### **Technical Commentary:**

- As seen in above chart market has taken support from demand zone of 11500.
- During the day Guar gum posted 0.84% loss, market made low at 11515, high at 11889 and closed at 11651.
- MACD cross over and DIF indicating a steady to weak momentum.
- RSI has declined to 42 indicating weak buying strength.
- Market participants are recommended to wait to buy near 11000-11100.

| Intraday Supports & Resistances |       |      | <b>S1</b> | S2    | РСР   | R1    | R2    |
|---------------------------------|-------|------|-----------|-------|-------|-------|-------|
| Guar Gum                        | NCDEX | June | 11200     | 11500 | 11515 | 11700 | 12000 |
| Intraday Trade Call             |       |      | Call      | Entry | T1    | T2    | SL    |
| Guar Gum                        | NCDEX | June | Wait      |       |       |       |       |