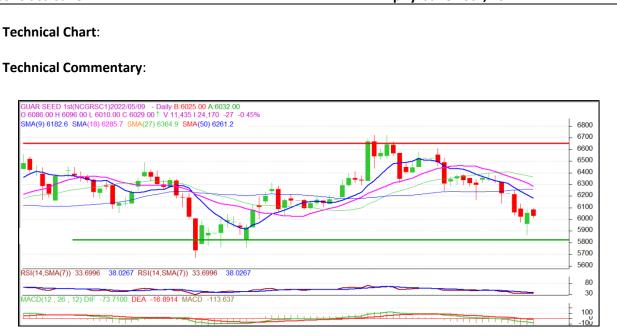

## Exchange: NCDEX Expiry: June 20th, 2022

- As seen in the above chart, market has rebounded from multi month support and trading below 9,18, 50 and 100 DMA, indicating weak sentiments.
- During the week, Guar seed went down by 0.45% and closed at 6029 during the day Guar seed made low of 6010 and a high of 6096.
- MACD cross over and DIF indicating weak momentum.
- RSI has declined to 33, indicating weak buying strength.
- Market participants are recommended to wait to buy near demand zone of 5800-5900.

|                     |       |      | <b>S1</b> | S2    | РСР  | R1   | R2   |
|---------------------|-------|------|-----------|-------|------|------|------|
| Guar Seed           | NCDEX | June | 5700      | 5800  | 6029 | 6200 | 6500 |
| Intraday Trade Call |       |      | Call      | Entry | T1   | T2   | SL   |
| Guar seed           | NCDEX | June | Wait      |       |      |      |      |