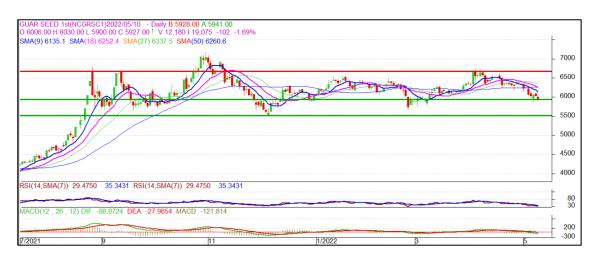

## **Technical Commentary:**

- As seen in the above chart, market has taken support from support level of 5800-5900. Currently making lower lows and lower highs, indicating weak sentiments.
- During the week, Guar seed went down by 1.63% and closed at 6018 during the day Guar seed made low of 5988 and a high of 6118.
- MACD cross over and DIF indicating weak momentum.
- RSI has declined to 29, indicating weak buying strength.
- Market participants are recommended to wait for trend reversal to buy near demand zone of 5800-5900.

|                     |       |      | <b>S1</b> | <b>S2</b> | PCP  | R1   | R2   |
|---------------------|-------|------|-----------|-----------|------|------|------|
| Guar Seed           | NCDEX | June | 5700      | 5800      | 6018 | 6200 | 6500 |
| Intraday Trade Call |       |      | Call      | Entry     | T1   | T2   | SL   |
| Guar seed           | NCDEX | June | Wait      | -         | 1    | 1    | 1    |