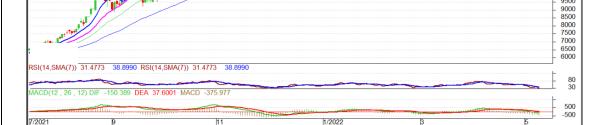

## **Technical Commentary:**

- As seen in above chart market is making lower lows and lower highs, indicating weak sentiments.
- During the day Guar gum posted 2.80% loss, market made low at 11422, high at 11800 and closed at 11489.
- MACD cross over and DIF indicating a steady to weak momentum.
- RSI has declined to 31 indicating weak buying strength.
- Market participants are recommended to wait for trend reversal to buy near 11000-11100.

| Intraday Supports & Resistances |       |      | <b>S1</b> | S2    | PCP   | R1    | R2    |
|---------------------------------|-------|------|-----------|-------|-------|-------|-------|
| Guar Gum                        | NCDEX | June | 11200     | 11500 | 11489 | 11700 | 12000 |
| Intraday Trade Call             |       |      | Call      | Entry | T1    | T2    | SL    |
| Guar Gum                        | NCDEX | June | Wait      |       |       |       |       |