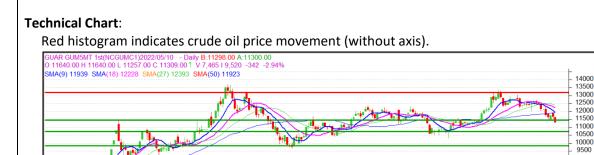

## **Technical Commentary:**

- As seen in above chart market is making lower lows and lower highs, indicating weak sentiments.
- During the day Guar gum posted 2.80% loss, market made low at 11422, high at 11800 and closed at 11489.
- MACD cross over and DIF indicating a steady to weak momentum.
- RSI has declined to 31 indicating weak buying strength.
- Market participants are recommended to wait for trend reversal to buy near 11000-11100.

| Intraday Supports & Resistances |       |      | <b>S1</b> | S2    | PCP   | R1    | R2    |
|---------------------------------|-------|------|-----------|-------|-------|-------|-------|
| Guar Gum                        | NCDEX | June | 11200     | 11500 | 11489 | 11700 | 12000 |
| Intraday Trade Call             |       |      | Call      | Entry | T1    | T2    | SL    |
| Guar Gum                        | NCDEX | June | Wait      |       |       |       |       |