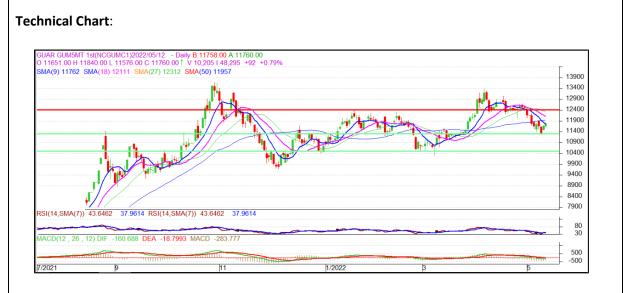

## **Technical Commentary:**

- As seen in above chart market has rebounded from support level, However weak sentiments still prevailing.
- During the day Guar gum posted 0.79% gain, market made low at 11576, high at 11840 and closed at 11760.
- MACD cross over and DIF indicating a steady to weak momentum.
- RSI has improved to 41 and still indicating weak buying strength.
- Market participants are recommended to wait for trend reversal for buying.

| Intraday Supports & Resistances |       |      | <b>S1</b> | S2    | РСР   | R1    | R2    |
|---------------------------------|-------|------|-----------|-------|-------|-------|-------|
| Guar Gum                        | NCDEX | June | 11500     | 11000 | 11760 | 11700 | 12000 |
| Intraday Trade Call             |       |      | Call      | Entry | T1    | T2    | SL    |
| Guar Gum                        | NCDEX | June | Wait      |       |       |       |       |