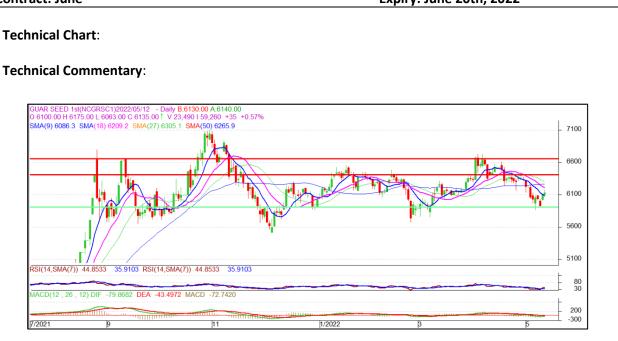

## Exchange: NCDEX Expiry: June 20th, 2022

- As seen in the above chart, market has taken support from support level of 5800-5900.
  However, still trading below 9, 18 and 100 DMA, indicating weak sentiments.
- During the day, Guar seed went up by 0.57% and closed at 6,135 during the day Guar seed made low of 6,063 and a high of 6,175.
- MACD cross over and DIF indicating weak momentum.
- RSI has marginally improved at 42, still indicating weak buying strength.
- Market participants are recommended to wait for trend reversal to buy.

|                     |       |      | <b>S1</b> | S2    | РСР  | R1   | R2   |
|---------------------|-------|------|-----------|-------|------|------|------|
| Guar Seed           | NCDEX | June | 5700      | 5800  | 6135 | 6200 | 6500 |
| Intraday Trade Call |       |      | Call      | Entry | T1   | T2   | SL   |
| Guar seed           | NCDEX | June | Wait      |       |      |      |      |