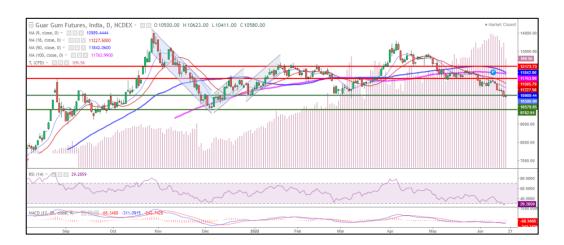

<sup>\*</sup> Do not carry-forward the position next day.

Commodity: Guar Gum Exchange: NCDEX Contract: July Expiry: July 20th, 2022

## **Technical Chart**:

Voilet histogram Indicates WTI crude oil daily price movement.

- As seen in above chart market is currently in down trend and making lower lows.
- During the day Guar gum posted loss of 0.56%, market made low at 10411, high at 10623 and closed at 10580.
- Currently trading below 9,18, 50 and 100 DMA, indicating weak sentiments.
- MACD cross over and DIF indicating a weak momentum.
- RSI is in oversold zone indicating weak buying strength.

| Intraday Supports & Resistances |       |      | <b>S1</b> | S2    | PCP   | R1    | R2    |
|---------------------------------|-------|------|-----------|-------|-------|-------|-------|
| Guar Gum                        | NCDEX | July | 10300     | 10400 | 10580 | 10800 | 11000 |
| Intraday Trade Call             |       |      | Call      | Entry | T1    | T2    | SL    |
| Guar Gum                        | NCDEX | July | SELL      | 10600 | 10550 | 10500 | 10650 |