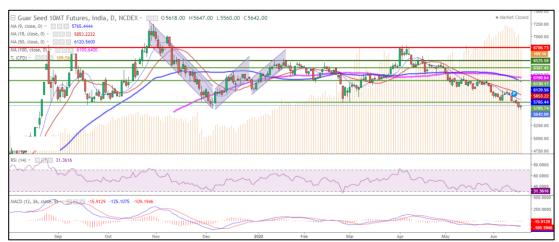

Commodity: Guar seed Exchange: NCDEX Contract: July Expiry: July 20th, 2022

## **Technical Chart**:

## **Technical Commentary:**

Orange histogram Indicates WTI crude oil daily price movement.

- As seen in above chart market is currently in down trend and making lower lows.
- During the day, Guar seed went marginally up by 0.26% and closed at 5,704, during the day Guar seed made low of 5,634 and a high of 5,711.
- Currently trading below 9,18, 50 and 100 DMA indicating weak sentiments.
- MACD cross over and DIF indicating weak momentum.
- RSI is in oversold zone, indicating weak buying strength.

|                     |       |      | <b>S1</b> | S2    | PCP  | R1   | R2   |
|---------------------|-------|------|-----------|-------|------|------|------|
| Guar Seed           | NCDEX | July | 5600      | 5650  | 5704 | 5900 | 6000 |
| Intraday Trade Call |       |      | Call      | Entry | T1   | T2   | SL   |
| Guar seed           | NCDEX | July | SELL      | 5750  | 5700 | 5650 | 5800 |