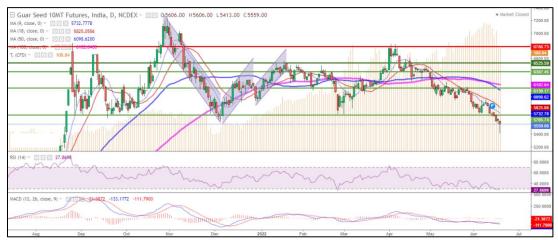

## **Technical Chart**:

## **Technical Commentary:**

Orange histogram Indicates WTI crude oil daily price movement.

- As seen in above chart market is currently in down trend and making lower lows.
- During the day, Guar seed went down by 2.75% and closed at 5,483, during the day Guar seed made low of 5,413 and a high of 5,604.
- Currently trading below 9,18, 50 and 100 DMA indicating weak sentiments.
- MACD cross over and DIF indicating weak momentum.
- RSI is in oversold zone, indicating weak buying strength.

|                     |       |      | <b>S1</b> | S2    | PCP  | R1   | R2   |
|---------------------|-------|------|-----------|-------|------|------|------|
| Guar Seed           | NCDEX | July | 5000      | 4800  | 5483 | 5700 | 6000 |
| Intraday Trade Call |       |      | Call      | Entry | T1   | T2   | SL   |
| Guar seed           | NCDEX | July | SELL      | 5500  | 5450 | 5400 | 5550 |