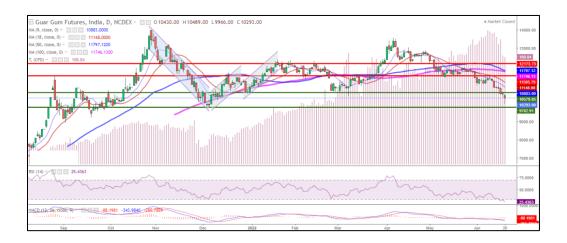

## **Technical Chart**:

Voilet histogram Indicates WTI crude oil daily price movement.

- As seen in above chart market is currently in down trend and making lower lows.
- During the day Guar gum posted loss of 4%, market made low at 9,966 high at 10,489 and closed at 10,165.
- Currently trading below 9,18, 50 and 100 DMA, indicating weak sentiments.
- MACD cross over and DIF indicating a weak momentum.
- RSI is in oversold zone indicating weak buying strength.

| Intraday Supports & Resistances |       |      | <b>S1</b> | S2    | PCP   | R1    | R2    |
|---------------------------------|-------|------|-----------|-------|-------|-------|-------|
| Guar Gum                        | NCDEX | July | 9800      | 9700  | 10165 | 10500 | 10700 |
| Intraday Trade Call             |       |      | Call      | Entry | T1    | T2    | SL    |
| Guar Gum                        | NCDEX | July | SELL      | 10200 | 10100 | 10000 | 10250 |