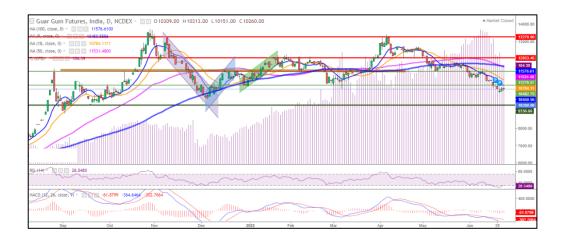

## **Technical Chart**:

Voilet histogram Indicates WTI crude oil daily price movement.

- As seen in above chart market is currently in down trend and making lower lows.
- During the day Guar gum posted loss of 0.16%, market made low at 10,151 high at 10,313 and closed at 10,260.
- Currently trading below 9,18, 50 and 100 DMA, indicating weak sentiments.
- MACD cross over and DIF indicating a weak momentum.
- RSI is in oversold zone indicating weak buying strength.

| Intraday Supports & Resistances |       |      | <b>S1</b> | S2    | PCP   | R1    | R2    |
|---------------------------------|-------|------|-----------|-------|-------|-------|-------|
| Guar Gum                        | NCDEX | July | 100000    | 9800  | 10260 | 10500 | 10700 |
| Intraday Trade Call             |       |      | Call      | Entry | T1    | T2    | SL    |
| Guar Gum                        | NCDEX | July | SELL      | 10300 | 10200 | 10100 | 10350 |