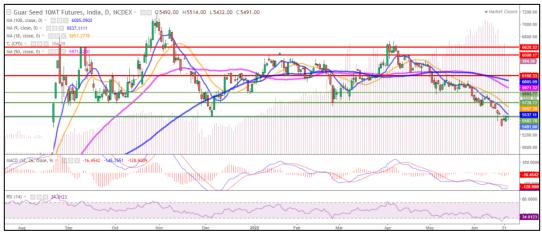

## **Technical Commentary:**

Voilet histogram Indicates WTI crude oil daily price movement.

- As seen in above chart market is currently in down trend and making lower lows.
- During the day, Guar seed went up by 0.15% and closed at 5,491, during the day Guar seed made low of 5,432 and a high of 5,515.
- Currently trading below 9,18, 50 and 100 DMA indicating weak sentiments.
- MACD cross over and DIF indicating weak momentum.
- RSI is in oversold zone, indicating weak buying strength.

|                     |       |      | <b>S1</b> | S2    | PCP  | R1   | R2   |
|---------------------|-------|------|-----------|-------|------|------|------|
| Guar Seed           | NCDEX | July | 5300      | 5000  | 5491 | 5700 | 6000 |
| Intraday Trade Call |       |      | Call      | Entry | T1   | T2   | SL   |
| Guar seed           | NCDEX | July | SELL      | 5500  | 5450 | 5400 | 5550 |