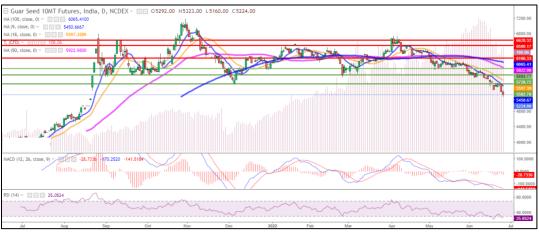

## **Technical Commentary:**

Voilet histogram Indicates WTI crude oil daily price movement.

- As seen in above chart market is currently in down trend and making lower lows.
- During the day, Guar seed went down by 1.49% and closed at 5,224, during the day Guar seed made low of 5,160 and a high of 5,324.
- Currently trading below 9,18, 50 and 100 DMA indicating weak sentiments.
- MACD cross over and DIF indicating weak momentum.
- RSI is in oversold zone, indicating weak buying strength.

|                     |       |      | <b>S1</b> | S2   | PCP  | R1   | R2   |
|---------------------|-------|------|-----------|------|------|------|------|
| Guar Seed           | NCDEX | July | 5100      | 5000 | 5224 | 5500 | 5800 |
| Intraday Trade Call |       | Call | Entry     | T1   | T2   | SL   |      |
| Guar seed           | NCDEX | July | SELL      | 5250 | 5200 | 5150 | 5300 |