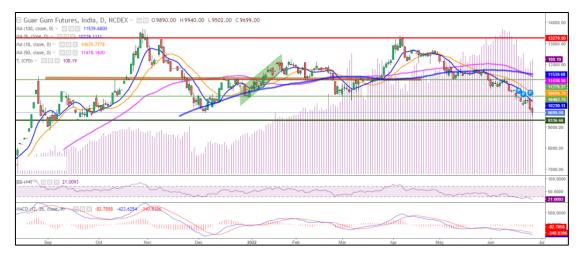

## **Technical Chart**:

Orange histogram Indicates WTI crude oil daily price movement.

- As seen in above chart market is currently in down trend and making lower lows.
- During the day Guar gum posted loss of 1.75%, market made low at 9,502 high at 9945 and closed at 9,699.
- Currently trading below 9,18, 50 and 100 DMA, indicating weak sentiments.
- MACD cross over and DIF indicating a weak momentum.
- RSI is in oversold zone indicating weak buying strength.

| Intraday Supports & Resistances |       |      | <b>S1</b> | S2    | PCP  | R1    | R2    |
|---------------------------------|-------|------|-----------|-------|------|-------|-------|
| Guar Gum                        | NCDEX | July | 9400      | 9300  | 9699 | 10000 | 10200 |
| Intraday Trade Call             |       |      | Call      | Entry | T1   | T2    | SL    |
| Guar Gum                        | NCDEX | July | SELL      | 9700  | 9600 | 9500  | 9750  |