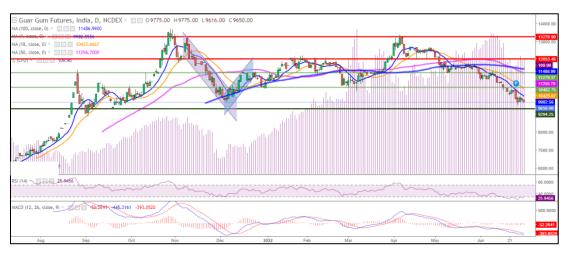

## **Technical Chart**:

Voilet histogram Indicates WTI crude oil daily price movement.

- As seen in above chart market is currently in down trend and making lower lows.
- During the day Guar gum posted loss of 1.16%, market made low at 9,690 high at 9890 and closed at 9,800.
- Currently trading below 9,18, 50 and 100 DMA, indicating weak sentiments.
- MACD cross over and DIF indicating a weak momentum.
- RSI is in oversold zone indicating weak buying strength.

| Intraday Supports & Resistances |       |      | <b>S1</b> | S2    | PCP  | R1    | R2    |
|---------------------------------|-------|------|-----------|-------|------|-------|-------|
| Guar Gum                        | NCDEX | July | 9800      | 9700  | 9800 | 10000 | 10200 |
| Intraday Trade Call             |       |      | Call      | Entry | T1   | T2    | SL    |
| Guar Gum                        | NCDEX | July | SELL      | 9850  | 9900 | 9850  | 10000 |