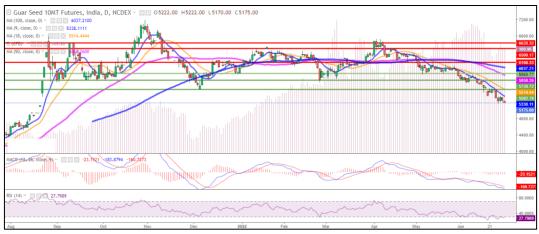

## **Technical Chart**:

## **Technical Commentary:**

Voilet histogram Indicates WTI crude oil daily price movement.

- As seen in above chart market is currently in down trend and making lower lows.
- During the day, Guar seed went down by 1.41% on long liquidation and closed at 5,316, during the day Guar seed made low of 5,205 and a high of 5,303.
- Currently trading below 9,18, 50 and 100 DMA indicating weak sentiments.
- MACD cross over and DIF indicating weak momentum.
- RSI is in oversold zone, indicating weak buying strength.

|                     |       |      | <b>S1</b> | S2    | PCP  | R1   | R2   |
|---------------------|-------|------|-----------|-------|------|------|------|
| Guar Seed           | NCDEX | July | 5200      | 5100  | 5316 | 5500 | 5800 |
| Intraday Trade Call |       |      | Call      | Entry | T1   | T2   | SL   |
| Guar seed           | NCDEX | July | SELL      | 5350  | 5300 | 5250 | 5400 |