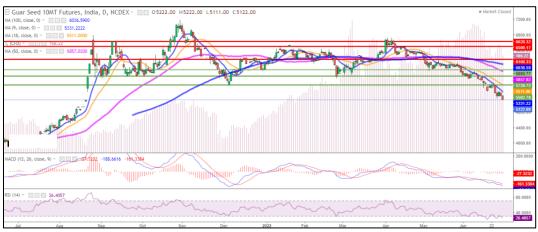

## **Technical Commentary:**

Voilet histogram Indicates WTI crude oil daily price movement.

- As seen in above chart market is currently in down trend and making lower lows.
- During the day, Guar seed went down by 1.87% on long liquidation and closed at 5,134, during the day Guar seed made low of 5,111 and a high of 5,222.
- Currently trading below 9,18, 50 and 100 DMA indicating weak sentiments.
- MACD cross over and DIF indicating weak momentum.
- RSI is in oversold zone, indicating weak buying strength.

|                     |       |      | <b>S1</b> | S2    | PCP  | R1   | R2   |
|---------------------|-------|------|-----------|-------|------|------|------|
| Guar Seed           | NCDEX | July | 5050      | 5000  | 5134 | 5300 | 5500 |
| Intraday Trade Call |       |      | Call      | Entry | T1   | T2   | SL   |
| Guar seed           | NCDEX | July | SELL      | 5150  | 5100 | 5050 | 5200 |