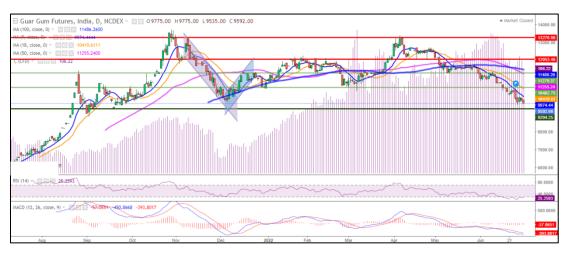

## **Technical Chart**:

Voilet histogram Indicates WTI crude oil daily price movement.

- As seen in above chart market is currently in down trend and making lower lows.
- During the day Guar gum posted loss of 1.78%, market made low at 9,535 high at 9775 and closed at 9,611.
- Currently trading below 9,18, 50 and 100 DMA, indicating weak sentiments.
- MACD cross over and DIF indicating a weak momentum.
- RSI is in oversold zone indicating weak buying strength.

| Intraday Supports & Resistances |       |      | <b>S1</b> | S2    | PCP  | R1   | R2    |
|---------------------------------|-------|------|-----------|-------|------|------|-------|
| Guar Gum                        | NCDEX | July | 9500      | 9400  | 9611 | 9800 | 10000 |
| Intraday Trade Call             |       |      | Call      | Entry | T1   | T2   | SL    |
| Guar Gum                        | NCDEX | July | SELL      | 9650  | 9600 | 9550 | 9700  |