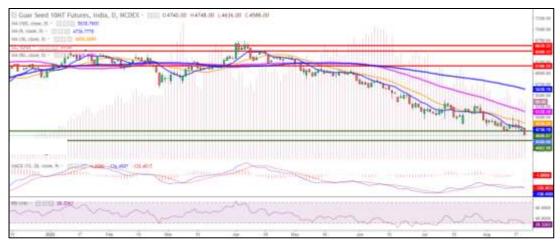

## **Technical Commentary:**

Violet histogram Indicates WTI crude oil daily price movement without axis.

- As seen in the above chart, market is trading below 9,18,50 and 100 DMA, indicating weak sentiments.
- During the day, Guar seed went down by 2.79% on long liquidation, open interest went down by 3.6%, prices closed at 4,598 during the day Guar seed made low of 4,563 and a high of 4748.
- MACD and DIF indicating weak momentum.
- RSI near 28, indicating oversold.

|                     |       |      | <b>S1</b> | S2    | PCP  | R1   | R2   |
|---------------------|-------|------|-----------|-------|------|------|------|
| Guar Seed           | NCDEX | Sept | 4500      | 4200  | 4598 | 4800 | 5000 |
| Intraday Trade Call |       |      | Call      | Entry | T1   | T2   | SL   |
| Guar seed           | NCDEX | Sept | Sell      | 4600  | 4550 | 4500 | 4650 |