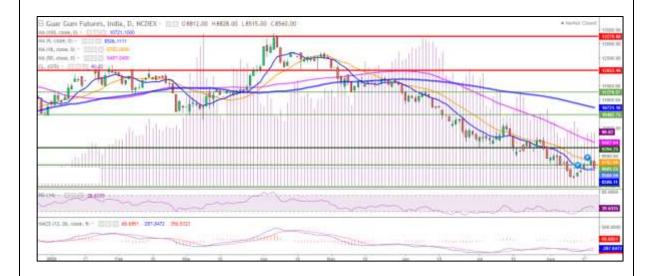

## **Technical Chart**:

Voilet histogram Indicates WTI crude oil daily price movement without axis.

- As seen in the above chart market is trading below 9,18,50 and 100 DMA indicating weak sentiments.
- During the day Guar gum went down by 2.95% on long liquidation, open interest went down by 2.95%, market made low at 8,511, high at 8,828 and closed at 8,558.
- MACD cross over and DIF indicating a weak momentum.
- RSI is near 38 indicating weak buying strength.

| Intraday Supports & Resistances |       |      | <b>S1</b> | S2    | PCP  | R1   | R2   |
|---------------------------------|-------|------|-----------|-------|------|------|------|
| Guar Gum                        | NCDEX | Sept | 8300      | 8200  | 8558 | 8800 | 9000 |
| Intraday Trade Call             |       |      | Call      | Entry | T1   | T2   | SL   |
| Guar Gum                        | NCDEX | Sept | Sell      | 8580  | 8500 | 8450 | 8630 |