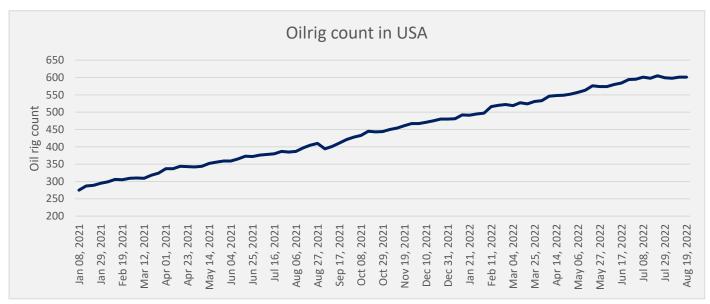

### Oil Rig count

As on 19th Aug'2022, as per data released by Baker Hughes, the number of oilrigs in USA remained unchanged at 601 as compared to previous week.