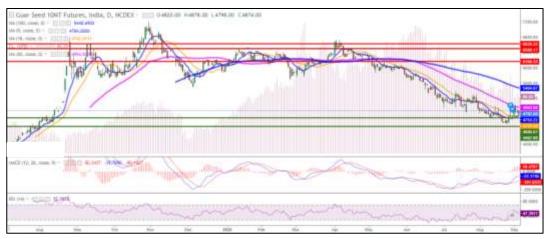

## **Technical Commentary:**

Violet histogram Indicates WTI crude oil daily price movement without axis.

- As seen in the above chart, market has closed above 9 and 18 DMA, can be characterized as support and 50, 100 DMA can be characterized as resistance.
- During the day, Guar seed went down by 1.22%, prices closed at 4,792 during the day Guar seed made low of 4,753 and a high of 4886.
- MACD and DIF indicating firm momentum.
- RSI is at 50, indicating firm buying strength.

|                     |       |      | <b>S1</b> | <b>S2</b> | PCP  | R1   | R2   |
|---------------------|-------|------|-----------|-----------|------|------|------|
| Guar Seed           | NCDEX | Sept | 4680      | 4640      | 4792 | 4890 | 4920 |
| Intraday Trade Call |       |      | Call      | Entry     | T1   | T2   | SL   |
| Guar seed           | NCDEX | Sept | Sell      | 4800      | 4710 | 4650 | 4850 |