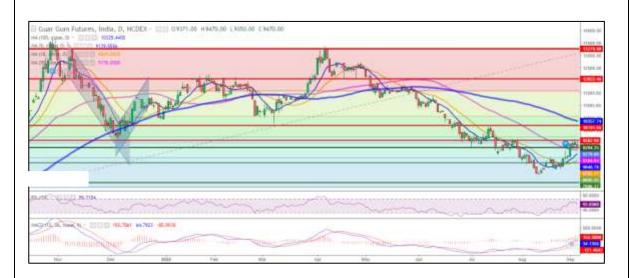

## **Technical Chart:**

Voilet histogram Indicates WTI crude oil daily price movement without axis.

- As seen in the above chart, market has closed above 9 and 18 DMA, can be characterized as support and 50, 100 DMA can be characterized as resistance.
- During the day Guar gum went down by 2.27%, market made low at 9,245, high at 9,570 and closed at 9,284.
- MACD cross over and DIF indicating change in trend.
- RSI is near 47 indicating firm buying strength.

| Intraday Supports & Resistances |       |      | <b>S1</b> | S2   | PCP  | R1   | R2   |
|---------------------------------|-------|------|-----------|------|------|------|------|
| Guar Gum                        | NCDEX | Sept | 9120      | 9050 | 9284 | 9450 | 9500 |
| Intraday Trade Call             |       | Call | Entry     | T1   | T2   | SL   |      |
| Guar Gum                        | NCDEX | Sept | Sell      | 9300 | 9220 | 9160 | 9380 |