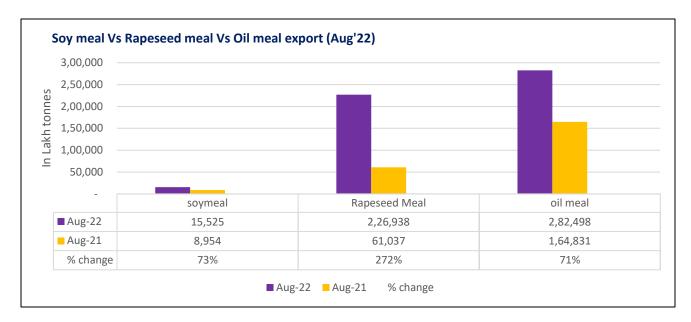

There is a significant jump in export of rapeseed meal and reported at 10.80 Lakh tons compared to 5.42 Lakh tons i.e., up by 99%. And in Aug'22 exports recorded up by 272% to 2.26 Lakh tonnes vs 0.61 Lakh tonnes in the previous year same period. Upon record crop of rapeseed and crushing resulted in the highest processing, availability of rapeseed meal and export. Currently India is the most competitive supplier of rapeseed meal to South Korea, Vietnam, Thailand and other Far East Countries. In Upcoming months too, we expect good exports amid firm demand from South eastAsia.