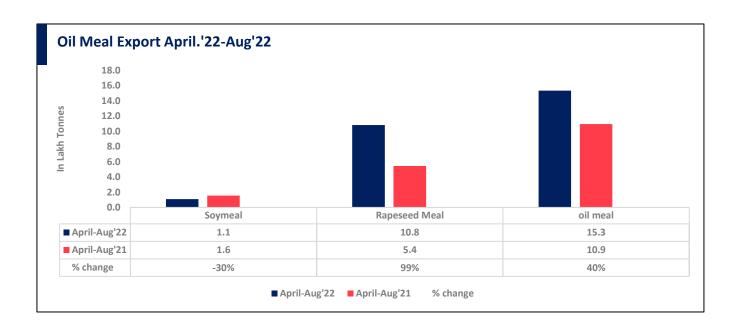

Total oil meal exports in April- August'22 went up by 40% to 15.31 Lakh tonnes vs 10.92 Lakh tonnes previous year same period. However, Soymeal exports went down by 30% to 1.08 Lakh tonnes in April-Aug'22 Vs 1.55 Lakh tonnes previous year same period. Soymeal exports went down due to over-priced Indian soymeal in the global markets.

There is a significant jump in export of rapeseed meal and reported at 10.80 Lakh tons compared to 5.42 Lakh tons i.e., up by 99%. And in Aug'22 exports recorded up by 272% to 2.26 Lakh tonnes vs 0.61 Lakh tonnes in the previous year same period. Upon record crop of rapeseed and crushing resulted in the highest processing, availability of rapeseed meal and export. Currently India is the most competitive supplier of rapeseed meal to South Korea, Vietnam, Thailand and other Far East Countries. In Upcoming months too, we expect good exports amid firm demand from South eastAsia.