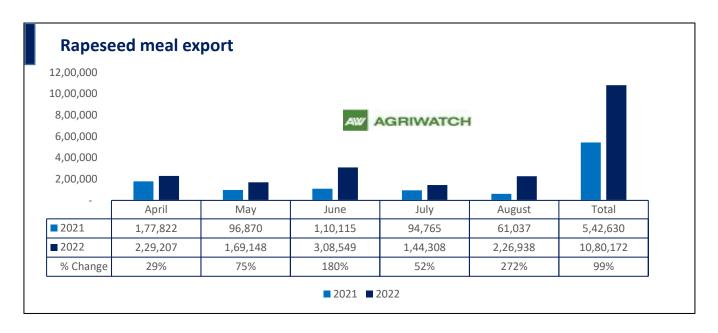

There is a significant jump in export of rapeseed meal and reported at 10.80 Lakh tons compared to 5.42 Lakh tons i.e., up by 99%. And in Aug'22 exports recorded up by 272% to 2.26 Lakh tonnes vs 0.61 Lakh tonnes in the previous year same period. Upon record crop of rapeseed and crushing resulted in the highest processing, availability of rapeseed meal and export. Currently India is the most competitive supplier of rapeseed meal to South Korea, Vietnam, Thailand and other Far East Countries. In Upcoming months too, we expect good exports amid firm demand from South eastAsia.