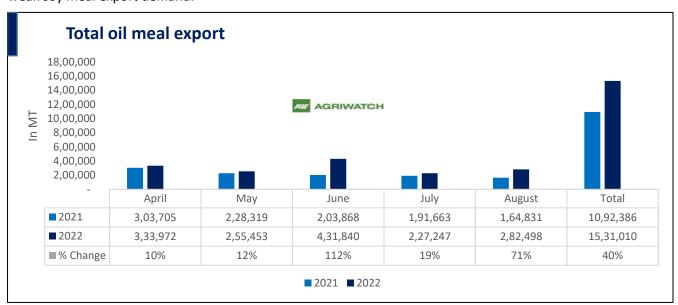

Total oil meal exports in April- August'22 went up by 40% to 15.31 Lakh tonnes vs 10.92 Lakh tonnes previous year same period. However, Soymeal exports went down by 30% to 1.08 Lakh tonnes in April-Aug'22 Vs 1.55 Lakh tonnes previous year same period. Soymeal exports went down due to over-priced Indian soymeal in the global markets.