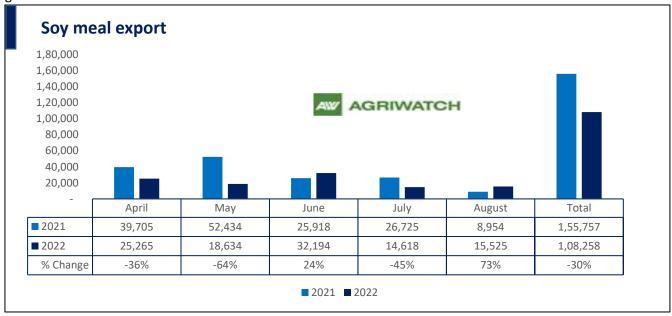

Total oil meal exports in April- August'22 went up by 40% to 15.31 Lakh tonnes vs 10.92 Lakh tonnes previous year same period. However, Soymeal exports went down by 30% to 1.08 Lakh tonnes in April-Aug'22 Vs 1.55 Lakh tonnes previous year same period. Soymeal exports went down due to over-priced Indian soymeal in the global markets.