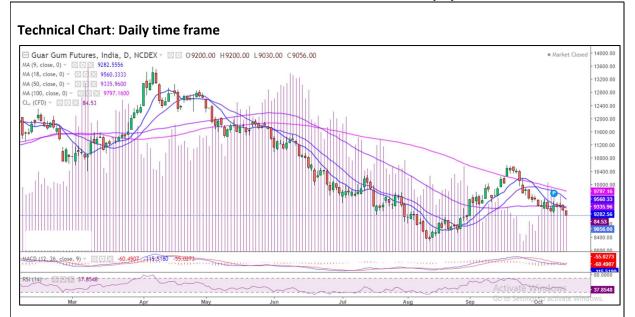

<sup>\*</sup> Do not carry-forward the position next day.

Commodity: Guar Gum Exchange: NCDEX
Contract: Nov Expiry: Nov 20th, 2022

- As seen in the above chart, market has closed below 9, 18 and 100 DMA, 50 DMA can be characterized as support.
- MACD cross over and DIF indicating weak momentum.
- RSI is below 40 indicating weak buying strength.

| Intraday Suppo      | raday Supports & Resistances |      |       | S2   | PCP  | R1   | R2   |
|---------------------|------------------------------|------|-------|------|------|------|------|
| Guar Gum            | NCDEX                        | Nov  | 8634  | 8365 | 9056 | 9570 | 9620 |
| Intraday Trade Call |                              | Call | Entry | T1   | T2   | SL   |      |
| Guar Gum            | NCDEX                        | Nov  | Sell  | 9060 | 8975 | 8820 | 9258 |