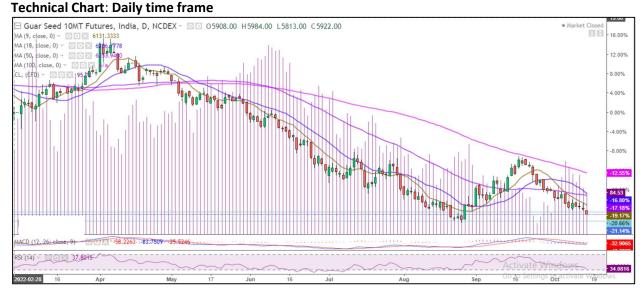

Commodity: Guar seed Exchange: NCDEX Contract: Nov Expiry: Nov 20th, 2022

## **Technical Commentary:**

Voilet histogram Indicates WTI crude oil daily price movement without axis.

- As seen in the above chart, market has closed below 9, 18, 50 and 100 DMA, can be characterized
  as resistance.
- During the day, prices closed at 4670 during the day Guar seed made low of 4661and a high of
- MACD and DIF indicating weak momentum.
- RSI is below 40, indicating weak buying strength.

| Intraday Supports & Resistances |       |     | <b>S1</b> | S2    | PCP  | R1   | R2   |
|---------------------------------|-------|-----|-----------|-------|------|------|------|
| Guar Seed                       | NCDEX | Nov | 4438      | 4334  | 4670 | 4851 | 4927 |
| Intraday Trade Call             |       |     | Call      | Entry | T1   | T2   | SL   |
| Guar seed                       | NCDEX | Nov | Sell      | 4670  | 4578 | 4497 | 4700 |