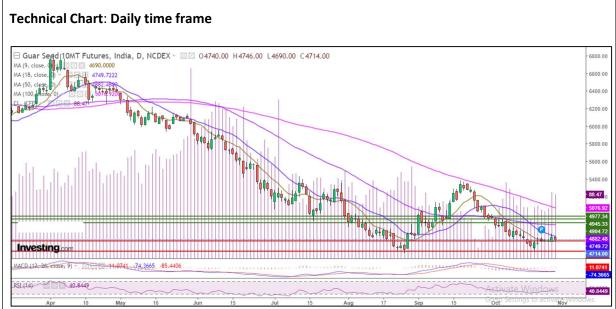

Commodity: Guar seed Exchange: NCDEX
Contract: Nov Expiry: Nov 20th, 2022

Violet histogram Indicates WTI crude oil daily price movement without axis.

- As seen in the above chart, market has closed above 9 DMA, indicating towards trend reversal.
   However, prices are below 18, 50 and 100 DMA. 50 DMA can be characterized as resistance.
- MACD has crossed signal line from below, giving a bullish sentiment.
- Candlesticks are making higher highs and higher lows, indicating towards positive sentiment.

| Intraday Supports & Resistances |       |     | <b>S1</b> | S2    | PCP  | R1   | R2   |
|---------------------------------|-------|-----|-----------|-------|------|------|------|
| Guar Seed                       | NCDEX | Nov | 4648      | 4580  | 4714 | 4904 | 4977 |
| Intraday Trade Call             |       |     | Call      | Entry | T1   | T2   | SL   |
| Guar seed                       | NCDEX | Nov | Buy       | 4710  | 4817 | 4846 | 4700 |