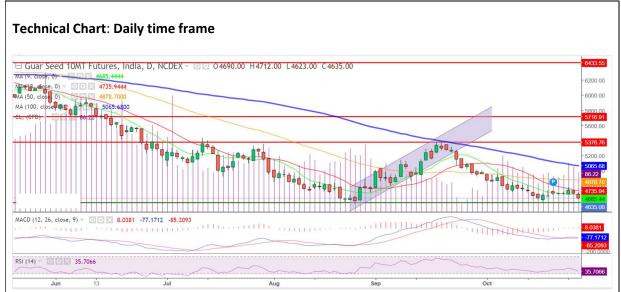

Commodity: Guar seed Exchange: NCDEX
Contract: Nov Expiry: Nov 20th, 2022

Violet histogram Indicates WTI crude oil daily price movement without axis.

- As seen in the above chart, market has closed above 9, 18, 50 and 100 DMA, indicating bearish sentiment.
- MACD and DIF is giving neutral sentiments.
- RSI is below 40, indicating weak buying sentiments.

| Intraday Supports & Resistances |       |     | <b>S1</b> | S2    | PCP  | R1   | R2   |
|---------------------------------|-------|-----|-----------|-------|------|------|------|
| Guar Seed                       | NCDEX | Nov | 4460      | 4400  | 4700 | 4830 | 4990 |
| Intraday Trade Call             |       |     | Call      | Entry | T1   | T2   | SL   |
| Guar seed                       | NCDEX | Nov | Sell      | 4640  | 4570 | 4530 | 4700 |