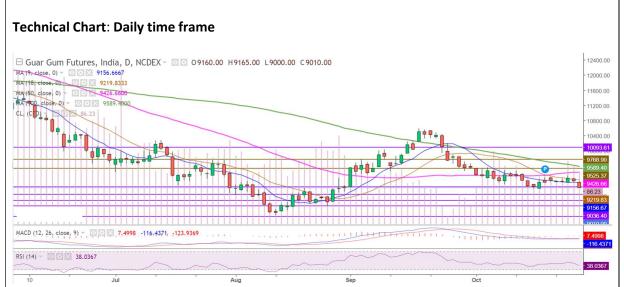

Commodity: Guar Gum Exchange: NCDEX
Contract: Nov Expiry: Nov 20th, 2022

Violet histogram Indicates WTI crude oil daily price movement without axis.

- As seen in the above chart, market has closed below 9, 18, 50 and 100 DMA, indicating downtrend.
- MACD has crossed signal line from below, giving a bullish sentiment.
- RSI is below 40, indicating weak buying sentiments.

| Intraday Supports & Resistances |       |     | <b>S1</b> | S2    | PCP  | R1   | R2   |
|---------------------------------|-------|-----|-----------|-------|------|------|------|
| Guar Gum                        | NCDEX | Nov | 8500      | 8200  | 9200 | 9545 | 9714 |
| Intraday Trade Call             |       |     | Call      | Entry | T1   | T2   | SL   |
| Guar Gum                        | NCDEX | Nov | Sell      | 9010  | 8850 | 8700 | 9140 |