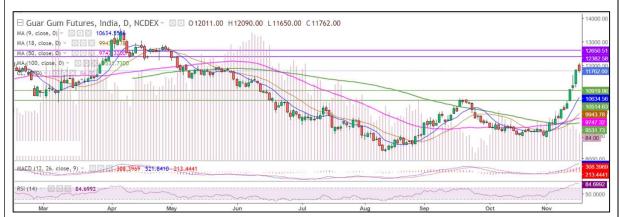

Commodity: Guar Gum Exchange: NCDEX
Contract: Dec Expiry: Dec 20th, 2022

## **Technical Chart: Daily time frame**

Violet histogram Indicates WTI crude oil daily price movement without axis.

- As seen in the above chart, prices are above 9,18,50 and 100 DMA indicating an uptrend in the market. So far, the Guar gum prices have climbed up by 28% in 12 trading sessions.
- During the day market went down by 0.39% and made high at 12,090, low at 11,650 and closed at 11,762.
- MACD has crossed the signal line from below and is also diverging with rising prices, indicating strong momentum.
- RSI is above 70, indicating strong buying strength.

| Intraday Supports & Resistances |       |     | <b>S1</b> | S2    | PCP   | R1    | R2    |
|---------------------------------|-------|-----|-----------|-------|-------|-------|-------|
| Guar Gum                        | NCDEX | Dec | 10900     | 9540  | 11762 | 12400 | 12600 |
| Intraday Trade Call             |       |     | Call      | Entry | T1    | T2    | SL    |
| Guar Gum                        | NCDEX | Dec | Buy       | 11650 | 12000 | 12200 | 11530 |