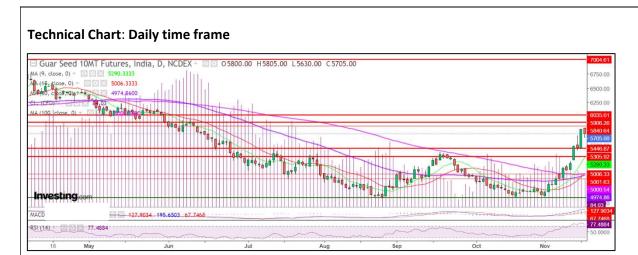

Commodity: Guar seed Exchange: NCDEX
Contract: Dec Expiry: Dec 20th, 2022

Violet histogram Indicates WTI crude oil daily price movement without axis.

- As seen in the above chart, market is trading well above 9, 18 and 50 and 100 DMA, hence depicting an uptrend in the market. So far, the Guar seed prices have climbed up by 22% in 12 trading sessions.
- During the day market went down by 1.23% and made high at 5,805, low at 5,630 and closed at 5,705.
- MACD has crossed the signal line from below and is also diverging with rising prices, indicating strong momentum.
- RSI is above 70, indicating strong buying strength.

| Intraday Supports & Resistances |       |     | <b>S1</b> | S2    | PCP  | R1   | R2   |
|---------------------------------|-------|-----|-----------|-------|------|------|------|
| Guar Seed                       | NCDEX | Dec | 5400      | 5280  | 5705 | 5870 | 5950 |
| Intraday Trade Call             |       |     | Call      | Entry | T1   | T2   | SL   |
| Guar seed                       | NCDEX | Dec | Buy       | 5650  | 5800 | 5860 | 5600 |