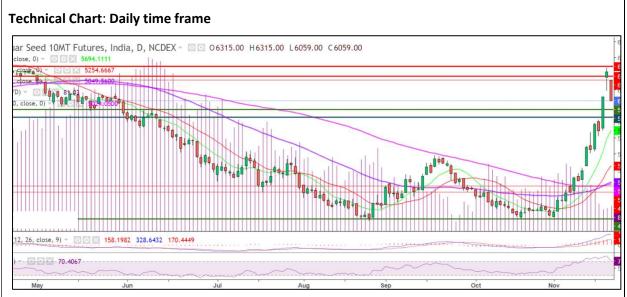

Commodity: Guar seed Contract: Dec

## Exchange: NCDEX Expiry: Dec 20th, 2022

Violet histogram Indicates WTI crude oil daily price movement without axis.

- As seen in the above chart, market is trading well above 9, 18, 50 and 100 DMA, hence depicting strong uptrend in the market, however market has corrected from higher level due to profit booking.
- During the day market went down by 5.70% and made high at 6,315, low at 6,059 and closed at 6,059.
- MACD has crossed the signal line from below and is also diverging with rising prices, indicating strong momentum.
- RSI is at 70, indicating strong buying strength.

| Intraday Supports & Resistances |       |     | <b>S1</b>    | S2    | РСР  | R1   | R2   |
|---------------------------------|-------|-----|--------------|-------|------|------|------|
| Guar Seed                       | NCDEX | Dec | 6000         | 5800  | 6217 | 6400 | 6500 |
| Intraday Trade Call             |       |     | Call         | Entry | T1   | T2   | SL   |
| Guar seed                       | NCDEX | Dec | Stay<br>Away | -     | -    | -    | -    |