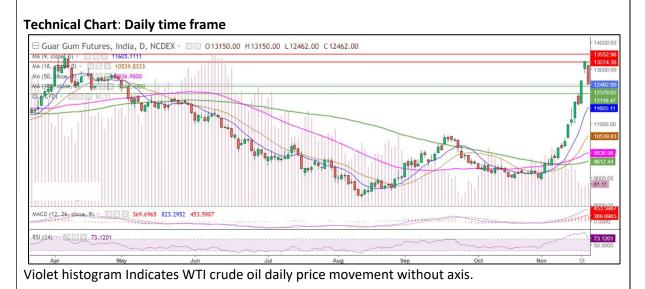

## **Commodity: Guar Gum**

Contract: Dec

## Exchange: NCDEX Expiry: Dec 20th, 2022

- As seen in the above chart, prices are above 9,18,50 and 100 DMA indicating an uptrend in the market, however market has corrected from higher level due to profit booking.
- During the day market went down by 6.22% and made high at 13,150, low at 12,462 and closed at 12,462.
- MACD has crossed the signal line from below and is also diverging with rising prices, indicating strong momentum.
- RSI is above 70, indicating strong buying strength.

| Intraday Supports & Resistances |       |     | <b>S1</b>    | S2    | РСР   | R1    | R2    |
|---------------------------------|-------|-----|--------------|-------|-------|-------|-------|
| Guar Gum                        | NCDEX | Dec | 12400        | 12150 | 12462 | 13300 | 13550 |
| Intraday Trade Call             |       |     | Call         | Entry | T1    | T2    | SL    |
| Guar Gum                        | NCDEX | Dec | Stay<br>Away | -     | -     | -     | -     |