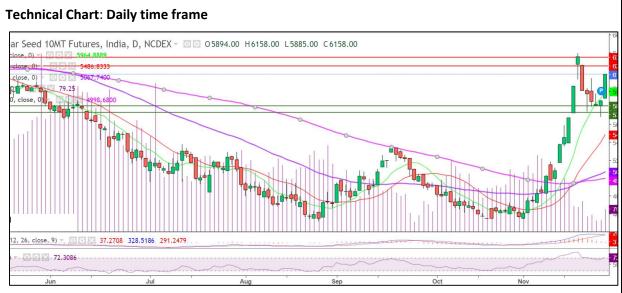

Commodity: Guar seed Contract: Dec

## Exchange: NCDEX Expiry: Dec 20th, 2022

Violet histogram Indicates WTI crude oil daily price movement without axis.

- As seen in the above chart, market is trading well above 18, 50 and 100 DMA, while 9 DMA is acting as a support, hence depicting an uptrend in the market.
- During the day market went down by 5.01% and made high at 6,158, low at 5,885 and closed at 6,158.
- MACD has crossed the signal line and is also diverging with rising prices, indicating strong momentum.
- RSI is above 70, indicating strong buying strength.

| Intraday Supports & Resistances |       |     | <b>S1</b> | S2    | РСР  | R1   | R2   |
|---------------------------------|-------|-----|-----------|-------|------|------|------|
| Guar Seed                       | NCDEX | Dec | 5800      | 5700  | 6158 | 6250 | 6350 |
| Intraday Trade Call             |       |     | Call      | Entry | T1   | T2   | SL   |
| Guar seed                       | NCDEX | Dec | Buy       | 6050  | 6100 | 6200 | 6000 |