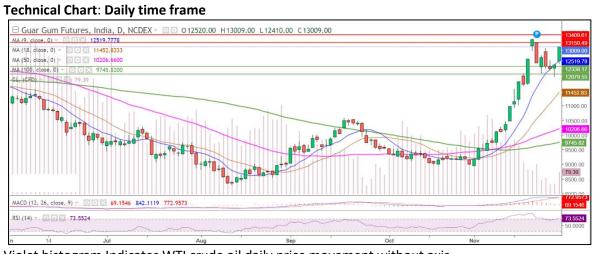

## **Commodity: Guar Gum**

### **Contract: Dec**

## Exchange: NCDEX Expiry: Dec 20th, 2022

Violet histogram Indicates WTI crude oil daily price movement without axis.

- As seen in the above chart, market is trading well above 18, 50 and 100 DMA, while 9 DMA is acting as a support, hence depicting an uptrend in the market.
- During the day market went up by 4.88% and made high at 12,860, low at 12,250 and closed at 12,860.
- MACD has crossed the signal line and is also diverging with rising prices, indicating strong momentum.
- RSI is above 70, indicating strong buying strength.

| Intraday Supports & Resistances |       |     | <b>S1</b> | S2    | РСР   | R1    | R2    |
|---------------------------------|-------|-----|-----------|-------|-------|-------|-------|
| Guar Gum                        | NCDEX | Dec | 12300     | 12100 | 13009 | 13200 | 13400 |
| Intraday Trade Call             |       |     | Call      | Entry | T1    | T2    | SL    |
| Guar Gum                        | NCDEX | Dec | Buy       | 12900 | 13000 | 13200 | 12800 |