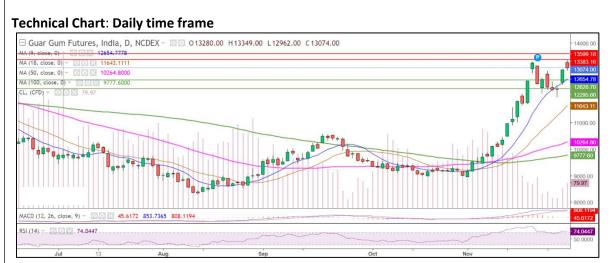

Commodity: Guar Gum Exchange: NCDEX
Contract: Dec Expiry: Dec 20th, 2022

Violet histogram Indicates WTI crude oil daily price movement without axis.

- As seen in the above chart, market is trading well above 9,18, 50 and 100 DMA, hence depicting an uptrend in the market.
- During the day market went up by 0.07% and made high at 13,148, low at 12,785 and closed at 12,869.
- MACD has crossed the signal line but converging, indicating the possibility of trend reversal.
- RSI is near 70, indicating firm momentum.

| Intraday Supports & Resistances |       |     | <b>S1</b> | <b>S2</b> | PCP   | R1    | R2    |
|---------------------------------|-------|-----|-----------|-----------|-------|-------|-------|
| Guar Gum                        | NCDEX | Dec | 12800     | 12600     | 13074 | 13600 | 13700 |
| Intraday Trade Call             |       |     | Call      | Entry     | T1    | T2    | SL    |
| Guar Gum                        | NCDEX | Dec | Buy       | 12950     | 13400 | 13500 | 12900 |