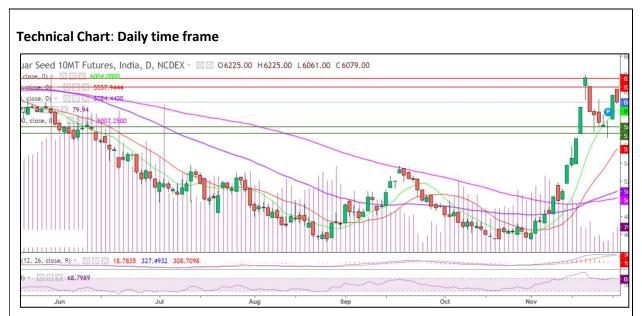

Commodity: Guar seed Exchange: NCDEX
Contract: Dec Expiry: Dec 20th, 2022

Violet histogram Indicates WTI crude oil daily price movement without axis.

- As seen in the above chart, market is trading well above 9,18, 50 and 100 DMA, hence depicting an uptrend in the market.
- During the day market went down by 1.54% and made high at 6,225, low at 6,061 and closed at 6,063.
- MACD has crossed the signal line and is converging, indicating the possibility of trend reversal.
- RSI is near 70, indicating firm sentiments.

| Intraday Supports & Resistances |       |     | <b>S1</b> | S2    | PCP  | R1   | R2   |
|---------------------------------|-------|-----|-----------|-------|------|------|------|
| Guar Seed                       | NCDEX | Dec | 5800      | 5700  | 6044 | 6400 | 6500 |
| Intraday Trade Call             |       |     | Call      | Entry | T1   | T2   | SL   |
| Guar seed                       | NCDEX | Dec | Buy       | 5950  | 6250 | 6350 | 5900 |