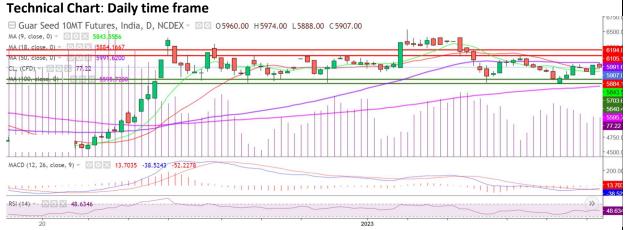

### Commodity: Guar seed Contract: Mar

# Exchange: NCDEX Expiry: Mar 20th, 2023

Violet histogram Indicates WTI crude oil daily price movement without axis.

- As seen in the above chart, market is trading below 9 and 100 DMA, while it is below 18 and 50 DMA, indicating weak market sentiments.
- During the day market went down marginally by 0.57% and made high at 5,974, low at 5,888 and closed at 5,907.
- MACD is indicating firm momentum.
- RSI is near 50, indicating firm buying sentiments.

| Intraday Supports & Resistances |       |     | <b>S1</b>    | S2    | РСР  | R1   | R2   |
|---------------------------------|-------|-----|--------------|-------|------|------|------|
| Guar Seed                       | NCDEX | Mar | 5700         | 5600  | 5907 | 6100 | 6200 |
| Intraday Trade Call             |       |     | Call         | Entry | T1   | T2   | SL   |
| Guar seed                       | NCDEX | Mar | STAY<br>AWAY | -     | -    | -    | -    |