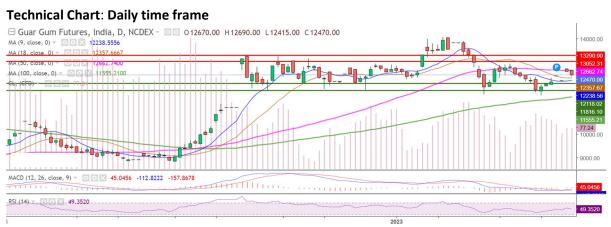

# **Commodity: Guar Gum**

#### Contract: Mar

## Exchange: NCDEX Expiry: Mar 20th, 2023

Violet histogram Indicates WTI crude oil daily price movement without axis.

- As seen in the above chart, market is trading below 9,18, and 100 DMA, while below 50 DMA, indicating bearish market sentiments.
- During the day market went down by 1.23% and made high at 12,690, low at 12,415 and closed at 12,470.
- MACD is indicating firm momentum.

RSI is near 50, indicating firm buying sentiments.

| Intraday Supports & Resistances |       |     | <b>S1</b>    | S2    | РСР   | R1    | R2    |
|---------------------------------|-------|-----|--------------|-------|-------|-------|-------|
| Guar Gum                        | NCDEX | Mar | 11900        | 11800 | 12470 | 13000 | 13200 |
| Intraday Trade Call             |       |     | Call         | Entry | T1    | T2    | SL    |
| Guar Gum                        | NCDEX | Mar | STAY<br>AWAY | -     | -     | -     | -     |