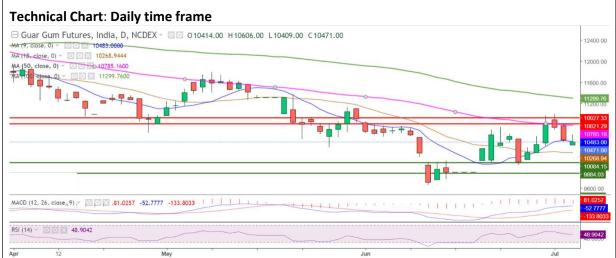

### **Commodity: Guar Gum**

Contract: July

### Exchange: NCDEX Expiry: July 20, 2023

Violet histogram Indicates WTI crude oil daily price movement without axis.

- As seen in the above chart, market is trading above 9 and 18 DMA while below 50 and 100 DMA, indicating steady market sentiments.
- During the day market went marginally down by 0.51% and made high at 10,606, low at 10,409 and closed at 10,454.
- MACD is indicating positive momentum.
- RSI is near 51, indicating good buying sentiments.

| Intraday Supports & Resistances |       |      | S2                | <b>S1</b> | РСР   | R1    | R2    |
|---------------------------------|-------|------|-------------------|-----------|-------|-------|-------|
| Guar Gum                        | NCDEX | July | 10100             | 10200     | 10454 | 10900 | 11000 |
| Intraday Trade Call             |       |      | Call              | Entry     | T1    | T2    | SL    |
| Guar Gum                        | NCDEX | July | Wait and<br>Watch | -         | -     | -     | -     |