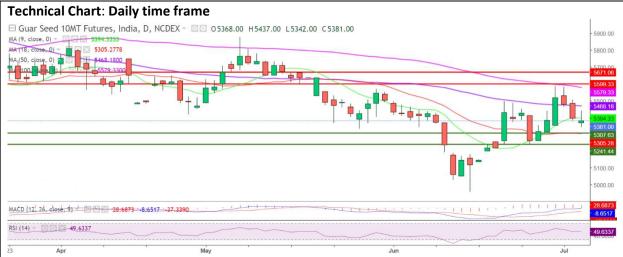

## Commodity: Guar seed Contract: July

# Exchange: NCDEX Expiry: July 20, 2023

Violet histogram Indicates WTI crude oil daily price movement without axis.

- As seen in the above chart, market is trading above 9 and 18 DMA while below 50 and 100 DMA, indicating steady market sentiments.
- During the day market went marginally down by 0.35% and made high at 5,437, low at 5,342 and closed at 5,380.
- MACD is indicating positive momentum.
- RSI is near 49, indicating good buying sentiments.

| Intraday Supports & Resistances |       |      | <b>S1</b>         | S2    | РСР  | R1   | R2   |
|---------------------------------|-------|------|-------------------|-------|------|------|------|
| Guar Seed                       | NCDEX | July | 5200              | 5300  | 5380 | 5600 | 5700 |
| Intraday Trade Call             |       |      | Call              | Entry | T1   | T2   | SL   |
| Guar seed                       | NCDEX | July | Wait and<br>Watch | -     | -    | -    | -    |