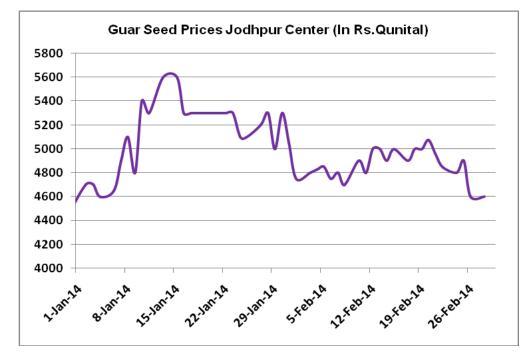

## Spot Market Monthly Price Trend of Guar seed at Jodhpur

#### Fig-1 – Guar Seed Monthly Spot Prices (Jodhpur)

Guar seed prices are moving in a range with weak tone as chart depicts. However, last candlestick depicts prices not sustained at higher levels and likely to come down in the coming month and test its next support level i.e. Rs 4400 per quintal.

Prices are likely to continue to trade weak in the coming month.