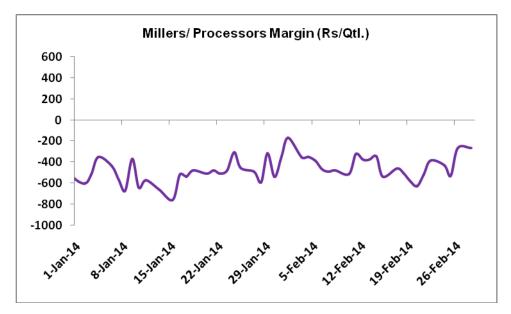

## Millers/Processors Margin

As seen in the chart above, the average crushing margin of guar seed declined compared to previous month. In the month of February 2014, average crush margin stood at Rs. -420/Quintal which was -300 per quintal last month. Decrease in korma prices led the margin down.