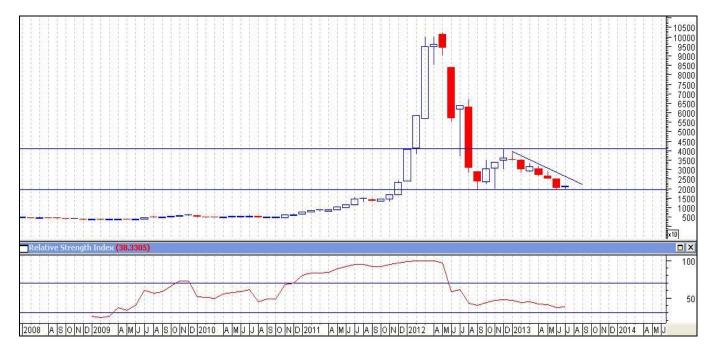

### Spot Market Monthly Price Trend of Guar Gum at Jodhpur

#### Fig-2 – Guar Gum Monthly Spot Prices (Jodhpur)

Guar gum prices are moving in downward channel as chart depicts. Prices break crucial level and likely to test its next support level i.e. Rs 11800 per quintal. Last candlestick depicts bearishness which also supports the statement.

Prices are likely to move towards Rs.11800/Qtl levels in the medium -term.

Spot Market Outlook: