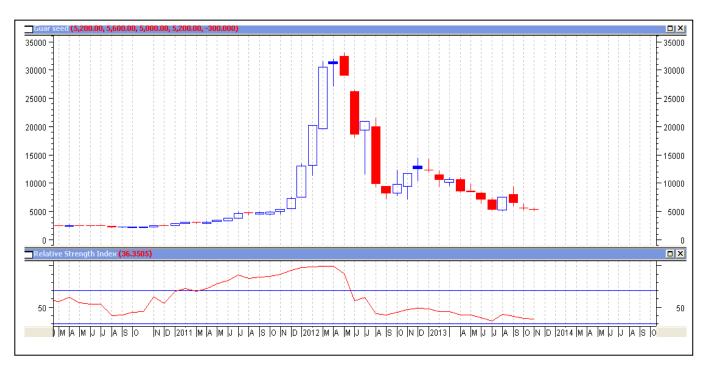

## Spot Market Monthly Price Trend of Guar seed at Jodhpur

#### Fig-1 – Guar Seed Monthly Spot Prices (Jodhpur)

Guar seed prices are moving in a range with weak tone as chart depicts. However, last candlestick depicts prices not sustained at higher levels and likely to come down in the coming month and test its next support level i.e. Rs 4400 per quintal.

Prices are likely to continue to trade weak in the coming month.