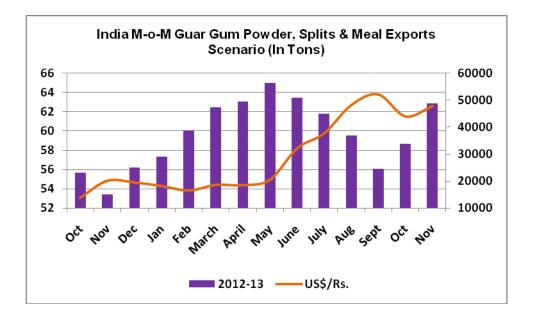

#### Export and Import Scenario

Presently, export demand from US and China remained consistent but not going to increase by huge volume as US has already huge stocks in Houston as reported.

India exported 12717 tons of guar products collectively including powder, splits and meal in the third week of December 2013. This takes the overall guar exports to 53000 tons approx. in this month till date.

Rupee appreciation against dollar last week decrease the overall export parity of guar seed as reported.