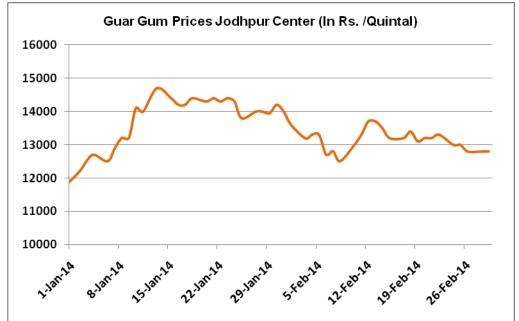

### Spot Market Monthly Price Trend of Guar Gum at Jodhpur

#### Fig-2 – Guar Gum Monthly Spot Prices (Jodhpur)

Guar gum prices are moving in downward channel as chart depicts. Prices break crucial level and likely to test its next support level i.e. Rs 11800 per quintal. Last candlestick depicts bearishness which also supports the statement.

Prices are likely to move towards Rs.11800/Qtl levels in the medium -term.

Spot Market Outlook: