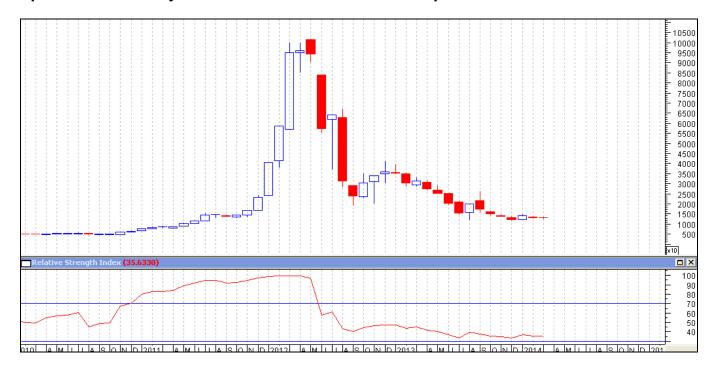

# Spot Market Monthly Price Trend of Guar seed at Jodhpur

Fig-1 - Guar Seed Monthly Spot Prices (Jodhpur)

Guar seed prices are moving in a range with weak tone as chart depicts. However, last candlestick depicts prices not sustained at higher levels and likely to come down in the coming month and test its next support level i.e. Rs 4400 per quintal.

Prices are likely to continue to trade weak in the coming month.