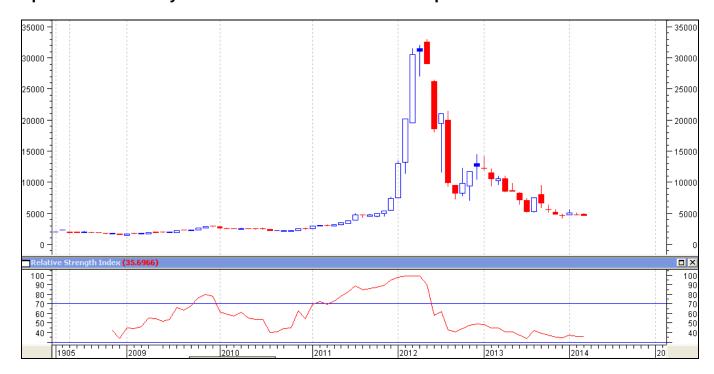

# Spot Market Monthly Price Trend of Guar Gum at Jodhpur

## Fig-2 - Guar Gum Monthly Spot Prices (Jodhpur)

Guar gum prices are moving in downward channel as chart depicts. Prices break crucial level and likely to test its next support level i.e. Rs 11800 per quintal. Last candlestick depicts bearishness which also supports the statement.

Prices are likely to move towards Rs.11800/Qtl levels in the medium -term.