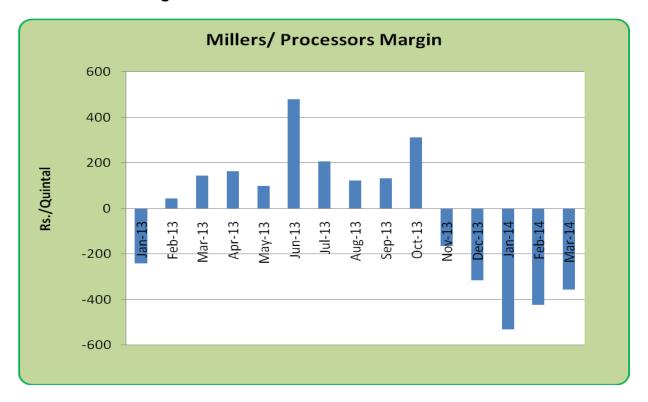

# Millers/Processors Margin

As seen in the chart above, the average crushing margin of guar seed improved compared to previous month. In the month of March 2014, average crush margin stood at Rs. -355/Quintal which was -422 per quintal last month. Increase in Korma prices led the processing margin improved compared to prior month.