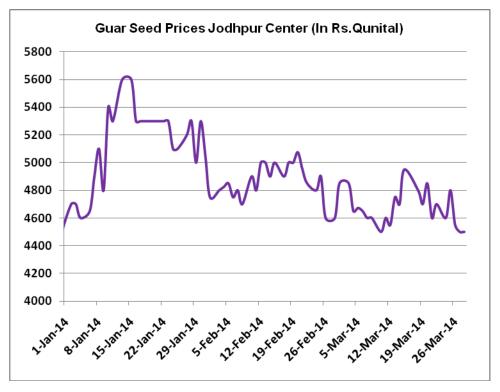

## **Price Scenario**

Monthly average Guar seed and gum prices declined month-on-month basis in Jodhpur market. The average monthly price of guar seed for March declined by 4% to Rs.4660/Qtl and that of guar gum declined by 4% to Rs.1294/Qtl in comparison with the month of February 2014. The graph below illustrates the monthly average price movement of guar seed and guar gum in Jodhpur market.

# Spot Market Monthly Price Trend of Guar seed at Jodhpur

Fig-1 - Guar Seed Monthly Spot Prices (Jodhpur)

Guar seed prices are moving in a range with weak tone as chart depicts. However, last candlestick depicts prices not sustained at higher levels and likely to come down in the coming month and test its next support level i.e. Rs 4400 per quintal.

Prices are likely to continue to trade weak in the coming month.