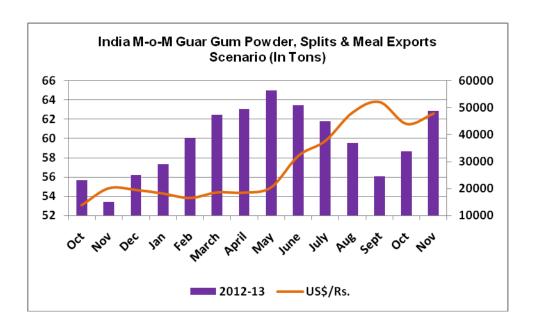

## **Export and Import Scenario**

Presently, export demand from US and China remained consistent but not going to increase by huge volume as US has already huge stocks in Houston as reported.

India exported 12717 tons of guar products collectively including powder, splits and meal in the third week of December 2013. This takes the overall guar exports to 53000 tons approx. in this month till date.