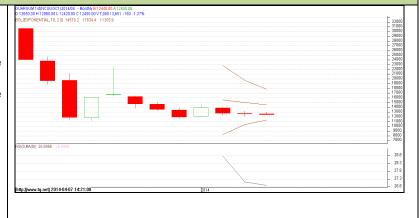

Commodity: Guar Seed Exchange: NCDEX Contract: Continuous Chart

#### **Guar Seed Continuous Chart (C1)** GUARSEED 1st(NCGUSC1)2014/04 - Monthly B.4645.00 A:4650.00 O 4705.00 H 4870.00 L 4640.00 C 4640.00 V 31,015112,105 -90 -1.90% BOL(EXPONENTIAL, 10, 2.0) 5218.96 6356.79 4081.12 **Technical Commentary:** • Prices are consolidating as chart depicts. • Last candlestick depicts bearishness. • Prices shows downward trend line became a major resistance point on weekly chart. · RSI is hovering at oversold region. Ihttp://www.tg.netl 2014-04-07 14:10:45 **Strategy:** We advise market participants to Sell from near resistance level. **Positional Supports & Resistances** S2 S1 **PCP** R1 R2 **NCDEX** 3960 Guar Seed C1 Chart 2380 4730 5535 6025 T1 **T2 Intraday Trade Call** SL Call Entry

Buy

Sell Below

4800

Commodity: Guar Gum Exchange: NCDEX Contract: Continuous Chart

C1 Chart