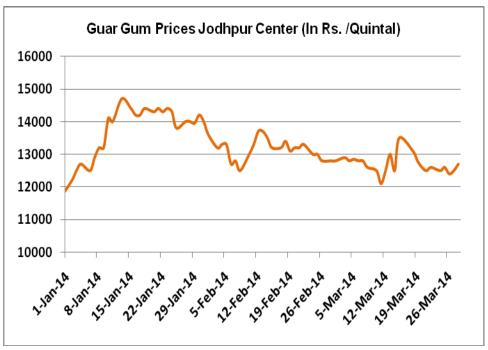

## **Price Scenario**

Monthly average Guar seed and gum prices declined month-on-month basis in Jodhpur market. The average monthly price of guar seed for March declined by 4% to Rs.4660/Qtl and that of guar gum declined by 4% to Rs.1294/Qtl in comparison with the month of February 2014. The graph below illustrates the monthly average price movement of guar seed and guar gum in Jodhpur market.

## Fig-2 - Guar Gum Monthly Spot Prices (Jodhpur)

Guar gum prices are moving in downward channel as chart depicts. Prices break crucial level and likely to test its next support level i.e. Rs 11800 per quintal. Last candlestick depicts bearishness which also supports the statement.

Prices are likely to move towards Rs.11800/Qtl levels in the medium -term.