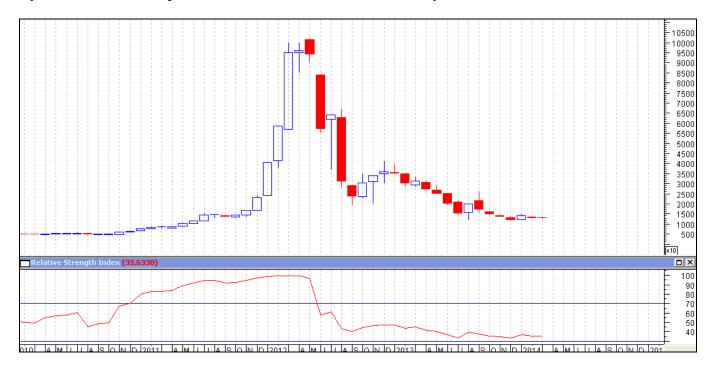

# Spot Market Monthly Price Trend of Guar seed at Jodhpur

Fig-1 - Guar Seed Monthly Spot Prices (Jodhpur)

Guar seed prices are moving in a range with weak tone as chart depicts. However, last candlestick depicts prices would move in a range in the coming months.

Prices are likely to continue to trade weak in the coming month.