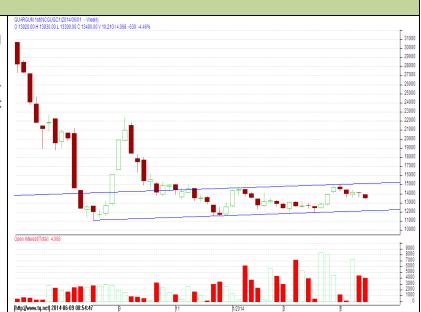

Commodity: Guar Gum
Contract: Continuous Chart

# Exchange: NCDEX

### **Guar Gum Continuous Chart (C1)**

#### **Technical Commentary:**

- Guar gum prices are hovering in a upward channel.
- RSI is moving up near to neutral region.
- Decrease in prices has not supported by volume and OI which further indicates market could rebounce from support levels.

June, 2014

| Strategy: Buy       |       |           |       |             |       |       |       |
|---------------------|-------|-----------|-------|-------------|-------|-------|-------|
| Intraday Supports 8 | S2    | <b>S1</b> | PCP   | R1          | R2    |       |       |
| Guar Gum            | NCDEX | C1 Chart  | 11930 | 12600       | 13490 | 15750 | 16200 |
| Intraday Trade Call |       | Call      | Entry | T1          | T2    | SL    |       |
| Guar Gum            | NCDEX | C1 Chart  | Buy   | Above 13100 | 15100 | 15700 | 13000 |