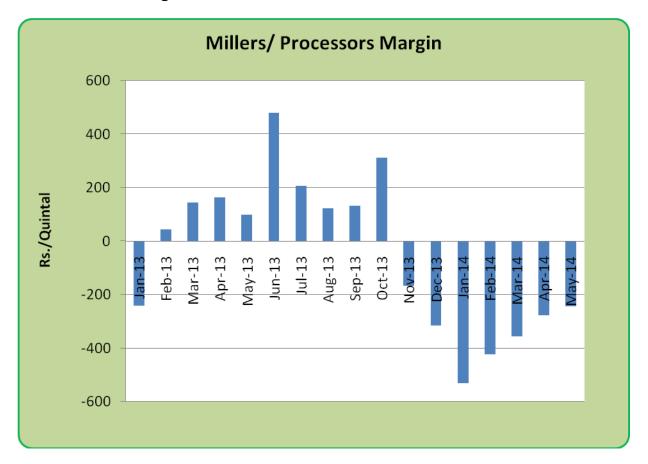

# Millers/Processors Margin

As seen in the chart above, the average crushing margin of guar seed improved compared to previous month. In the month of May 2014, average crush margin stood at Rs. --244/Quintal which was -276 per quintal last month. Increase in Korma prices and higher degree of increase in guar gum prices compared to guar seed prices led the processing margin improved compared to prior month.