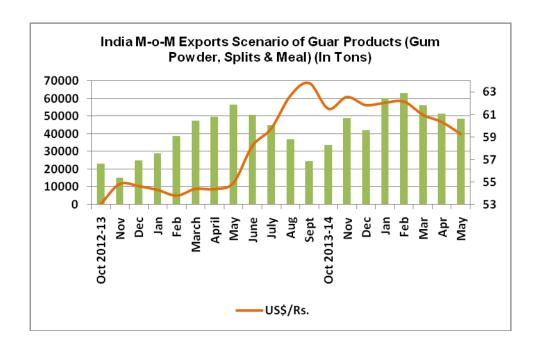

### **Demand Side of Guar and Guar Gum:**

On export front, demand of guar products are decreasing in line with appreciation in Rupee. Also, demand of guar products among major importers are also weak. Below is the Rupee Monthly movement and its impact on monthly guar products export figures.

#### **Export and Import Scenario**

Reportedly, China and US are trying to get guar products from India but from last couple of months the volumes of imports of Guar products from India decreased due to lower parity thanks to strong rupee.

It is notable that around 10000 tons of guar meal, 6400 tons of guar splits and 32036.9 tons of guar gum powder has been exported by India in the month of May till 25<sup>th</sup> May.