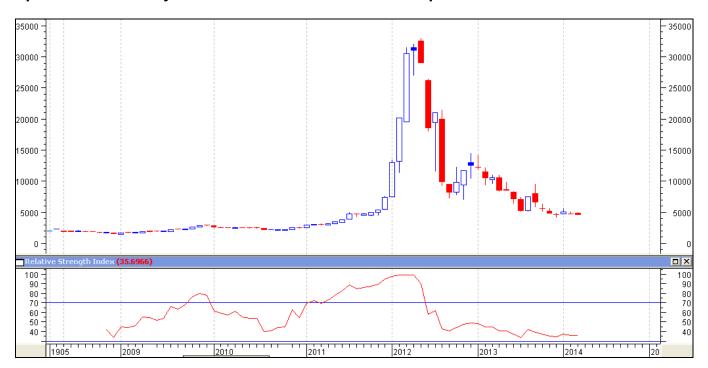

# Spot Market Monthly Price Trend of Guar Gum at Jodhpur

#### Fig-2 – Guar Gum Monthly Spot Prices (Jodhpur)

Guar gum prices are moving in downward channel as chart depicts. Prices break crucial level and likely to test its next resistance level i.e. Rs 14000.

Prices are likely to move towards Rs.14000/Qtl levels in the medium -term.