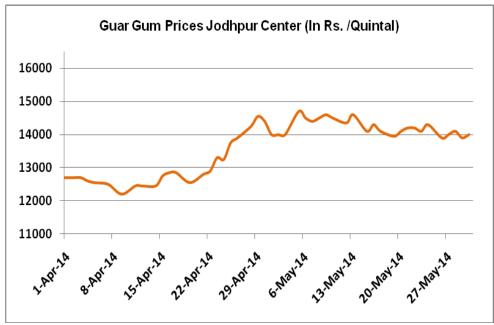

### **Price Scenario**

Monthly average Guar seed and gum prices improved month-on-month basis in Jodhpur market. The average monthly price of guar seed for May improved by 8% to Rs.5104/Qtl and that of guar gum improved by 9% to Rs.14216/Qtl in comparison with the month of April 2014. The graph below illustrates the monthly average price movement of guar seed and guar gum in Jodhpur market.

# Spot Market Monthly Price Trend of Guar Gum at Jodhpur

#### Fig-2 – Guar Gum Monthly Spot Prices (Jodhpur)

Guar gum prices are moving in downward channel as chart depicts. Prices break crucial level and likely to test its next resistance level i.e. Rs 14000.

Prices are likely to move towards Rs.14000/Qtl levels in the medium -term.