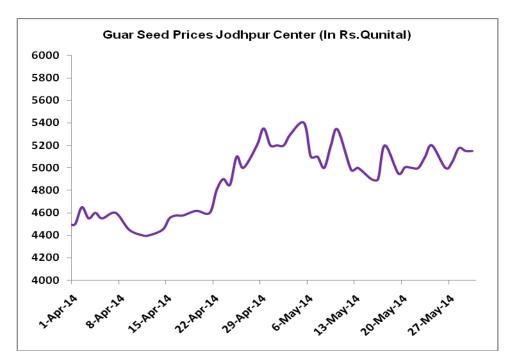

### **Price Scenario**

Monthly average Guar seed and gum prices improved month-on-month basis in Jodhpur market. The average monthly price of guar seed for May improved by 8% to Rs.5104/Qtl and that of guar gum improved by 9% to Rs.14216/Qtl in comparison with the month of April 2014. The graph below illustrates the monthly average price movement of guar seed and guar gum in Jodhpur market.

# Spot Market Monthly Price Trend of Guar seed at Jodhpur

Fig-1 - Guar Seed Monthly Spot Prices (Jodhpur)

Guar seed prices are moving in a range with weak tone as chart depicts. However, last candlestick depicts prices would move in a range in the coming months.

Prices are likely to continue to trade weak in the coming month.