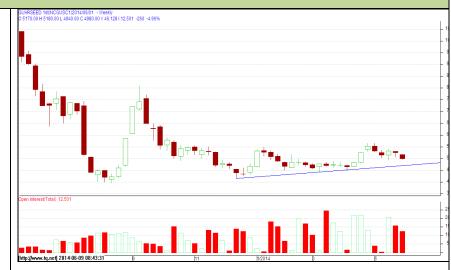

Commodity: Guar Seed Exchange: NCDEX Contract: Continuous Chart

#### **Guar Seed Continuous Chart (C1)**

#### **Technical Commentary:**

- Prices are moving in a short upward channel.
- Breach of 4500 level by downward would take the prices down to Rs 3900.
- Prices are likely to move up after testing trendline support and would test its upper line of channel in the coming month as expected.
- Decrease in prices has not supported by OI.

**Strategy:** We advise market participants to Buy from near Support level.

|                  | -            | -        | •    |            |      |      |      |
|------------------|--------------|----------|------|------------|------|------|------|
| Positional Suppo | rts & Resist | ances    | S2   | S1         | PCP  | R1   | R2   |
| Guar Seed        | NCDEX        | C1 Chart | 2380 | 3960       | 4730 | 6025 | 6515 |
| Intraday Trade C | all          |          | Call | Entry      | T1   | T2   | SL   |
| Guar Seed        | NCDEX        | C1 Chart | Buy  | Above 4900 | 5600 | 5950 | 4450 |