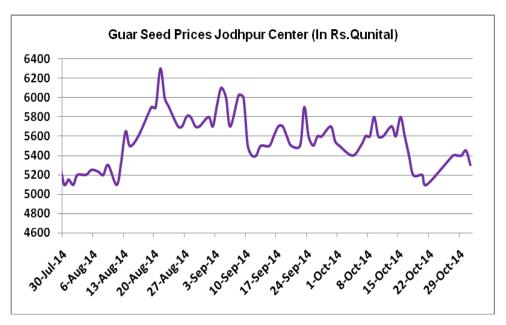

## **Price Scenario**

Monthly average Guar seed and gum prices declined month-on-month basis in Jodhpur market. The average monthly price of guar seed for Oct declined by 3% to Rs.5483/Qtl and that of guar gum improved by 1% to Rs.15990/Qtl in comparison with the month of Oct 2014. The graph below illustrates the monthly average price movement of guar seed and guar gum in Jodhpur market.