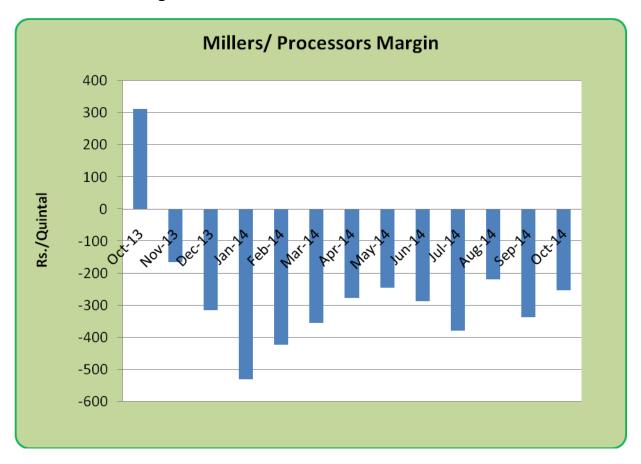

## Millers/Processors Margin

As seen in the chart above, the average crushing margin of guar seed declined compared to previous month. In the month of Oct 2014, average crush margin stood at Rs. -253/Quintal which were -337 per quintal last month. Higher decrease of decrease in guar seed prices compared to guar gum prices led the processing margin decline in Oct 2014.