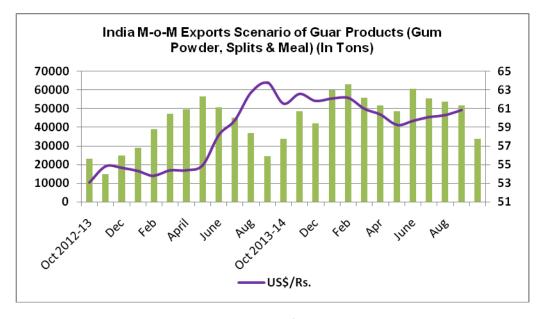

#### **Export and Import Scenario**

China and US have started buying guar products which is showing in the recent months export figures. However, recent sharp decline in crude oil prices also decrease the guar gum demand from overseas.

India has exported around 33867 tons of guar products (Splits, Meal & Powder) in October 2014. Out of the total guar seed export figures, around 9884 tons of Guar Meal, 7253 tons of Guar Splits and 16730 tons of Guar Gum Powder. It is notable that India has exported 51723 tons of Guar products in September 2014.

#### **Demand Side of Guar and Guar Gum:**

On export front, demands of guar products have decreased in October in line with depreciation in Rupee. Also, demand of guar products among major importers has increased. Below are the Rupee Monthly movement and its impact on monthly guar products export figures.