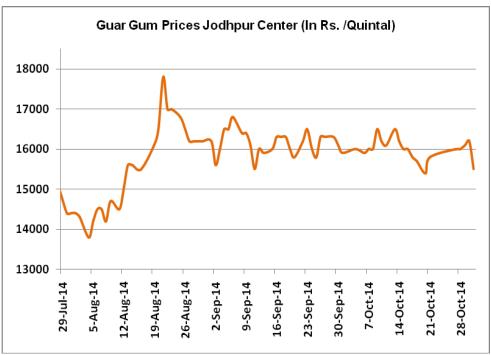

## **Price Scenario**

Monthly average Guar seed and gum prices declined month-on-month basis in Jodhpur market. The average monthly price of guar seed for Oct declined by 3% to Rs.5483/Qtl and that of guar gum improved by 1% to Rs.15990/Qtl in comparison with the month of Oct 2014. The graph below illustrates the monthly average price movement of guar seed and guar gum in Jodhpur market.