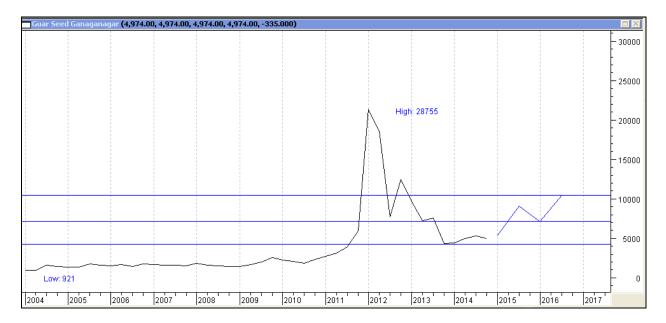

## Spot Market Monthly Price Trend of Guar seed at Jodhpur

Fig-1 - Guar Seed Monthly Spot Prices (Ganganagar)

Guar Seed prices are currently moving in a range of Rs 4500-6500 from last 12 months. Currently, prices are trading at Rs 4974 per quintal (Ganganagar Center, Rajasthan). However, considering lower production estimate (1.9 million tons) compared to last year (3.09 million tons), prices are going to rise in the coming year.

Presently, prices are falling with new crop arrivals but it will start declining with December month from where prices will start its upward rally as per the expectations.

Prices are likely to continue to trade firm in the coming month.