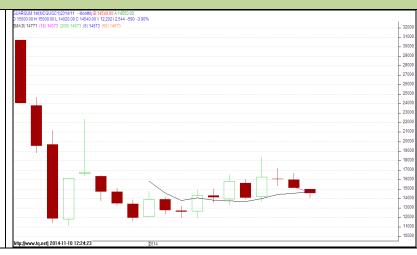

Commodity: Guar Gum
Contract: C1 Continuous Chart

## **Exchange: NCDEX**

#### **Guar Gum Continuous Chart**

## **Technical Commentary:**

- Guar gum prices are hovering in an sideways trend.
- RSI is moving down near to neutral region.
- Last candlestick depicts bearishness in the prices.

Strategy: Buy

| Intraday Supports & Resistances |       | S2 | <b>S1</b> | PCP         | R1    | R2    |       |
|---------------------------------|-------|----|-----------|-------------|-------|-------|-------|
| Guar Gum                        | NCDEX | C1 | 11580     | 13040       | 15130 | 16755 | 17480 |
| Intraday Trade Cal              | ı     |    | Call      | Entry       | T1    | T2    | SL    |
| Guar Gum                        | NCDEX | C1 | Buy       | Above 14200 | 15200 | 15700 | 13600 |