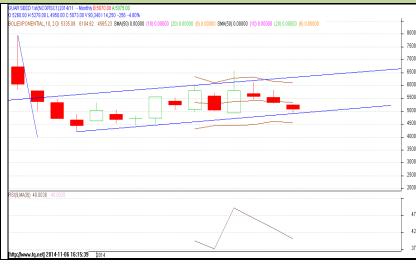

November, 2014

Commodity: Guar Seed Contract: C1 Continuous Chart

### **Exchange: NCDEX**

#### **Guar Seed Continuous Chart**

#### **Technical Commentary:**

- Prices are showing bearishness from current levels as chart depicts.
- Closing below Rs. 4700 level by downward would take the prices down to Rs 4220.
- Prices are likely to move up after testing trend line support and would test its upper line of channel in the coming month as expected.

Strategy: We advise market participants to Buy from support level

| Positional Supports & Resistances |       | S2   | S1    | PCP        | R1   | R2   |      |  |  |
|-----------------------------------|-------|------|-------|------------|------|------|------|--|--|
| Guar Seed                         | NCDEX | C1   | 3320  | 4220       | 5463 | 5873 | 6044 |  |  |
| Intraday Trade Call               |       | Call | Entry | T1         | T2   | SL   |      |  |  |
| Guar Seed                         | NCDEX | C1   | Buy   | Below 5000 | 5500 | 5800 | 4680 |  |  |