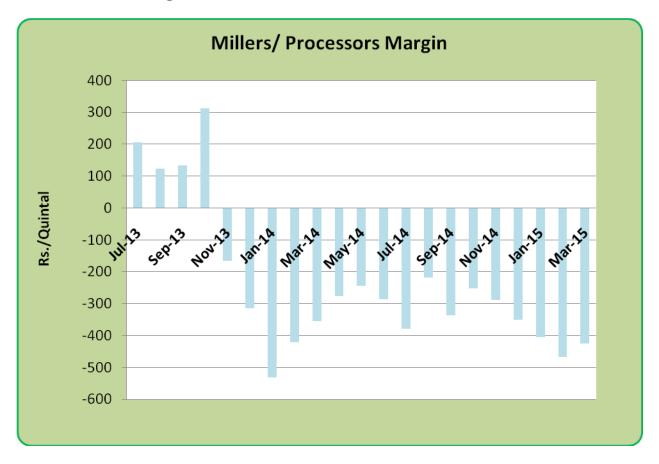

### Millers/Processors Margin

As seen in the chart above, the average crushing margin of guar seed declined compared to previous month. In the month of Mar 2015, average crush margin stood at Rs. -425/Quintal which were -467 per quintal last month. Higher decrease of decrease in guar gum prices compared to guar seed prices led the processing margin decline last month.