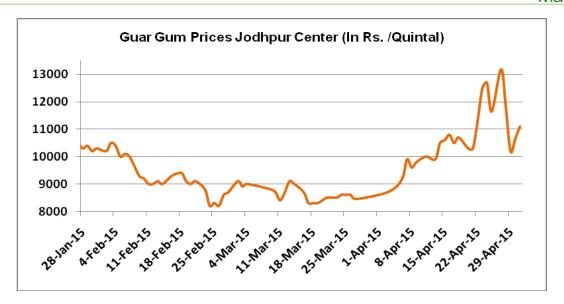

### **Price Scenario**

Monthly average Guar seed and gum prices declined month-on-month basis in Jodhpur market. The average monthly price of guar seed for April increased by 18% to Rs.4501/Qtl and that of guar gum improved by 24% to Rs.10686/Qtl compared to last month. The graph below illustrates the monthly average price movement of guar seed and guar gum in Jodhpur market.

### Millers/Processors Margin

As seen in the chart above, the average crushing margin of guar seed declined compared to previous month. In the month of Mar 2015, average crush margin stood at Rs. -425/Quintal which were -467 per quintal last month. Higher decrease of decrease in guar gum prices compared to guar seed prices led the processing margin decline last month.