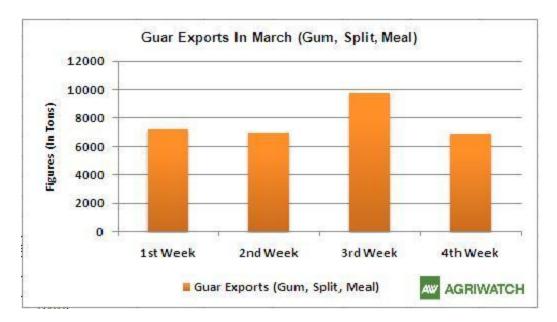

### **Export and Import Scenario**

As far as weekly exports are concerned, In the last week of March 2015, guar exports fell down to 6862 tons compared to 9742 tons exported in the prior week.

Here is the guar products week on week export chart for March month.

### **Demand Side of Guar and Guar Gum:**

On export front, demands of guar products have decreased in March. Also, demand of guar products among major importers has decreased. Major energy firms decreased their drilling operations in rigs as reported.