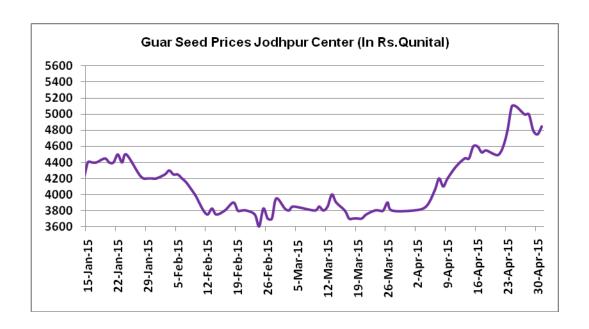

### **Price Scenario**

Monthly average Guar seed and gum prices declined month-on-month basis in Jodhpur market. The average monthly price of guar seed for April increased by 18% to Rs.4501/Qtl and that of guar gum improved by 24% to Rs.10686/Qtl compared to last month. The graph below illustrates the monthly average price movement of guar seed and guar gum in Jodhpur market.

### **Price Seasonality of Guar Seed**

As per the price seasonality chart of guar seed above for last 6 years, prices of guar seed makes peak in the month of April mid to May starting due to good demand and less arrivals pressure in the markets.

Recent surge in guar seed prices also indicates medium term bullishness in the prices.