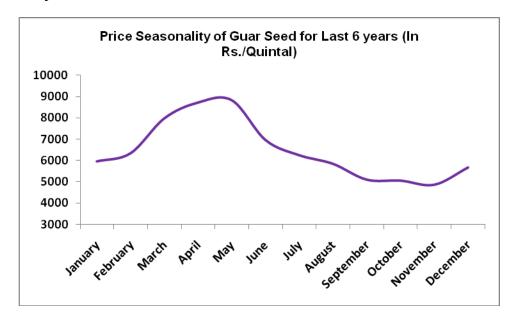

### **Price Seasonality of Guar Seed**

As per the price seasonality chart of guar seed above for last 6 years, prices of guar seed makes peak in the month of April mid to May starting due to good demand and less arrivals pressure in the markets.

Recent surge in guar seed prices also indicates medium term bullishness in the prices.