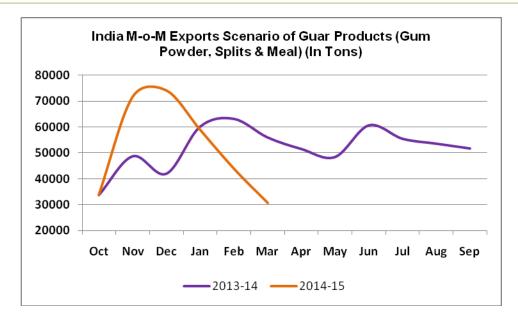

Below are the Rupee Monthly movement and its impact on monthly guar products export figures.