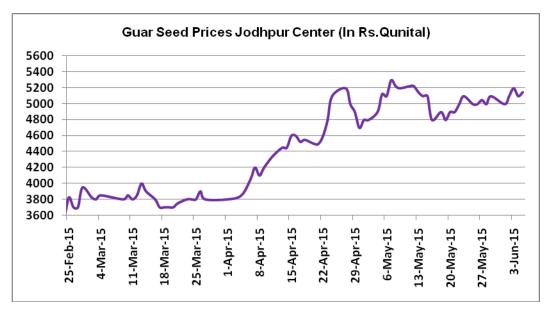

## **Price Scenario**

Monthly average Guar seed and gum prices improved month-on-month basis in Jodhpur market. The average monthly price of guar seed for May increased by 11.8% to Rs.5032/Qtl and that of guar gum improved by 11.8% to Rs.11952/Qtl compared to last month. The graph below illustrates the monthly average price movement of guar seed and guar gum in Jodhpur market.