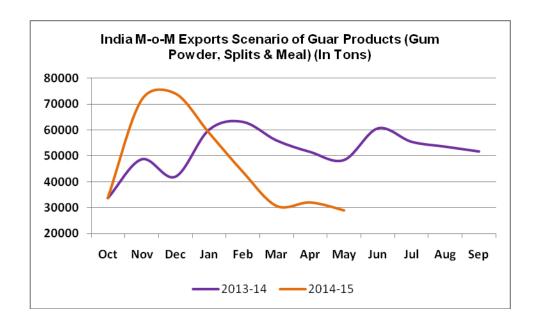

# **Export and Import Scenario**

India has exported 29088 tons of Guar Products (Gum, Splits & Meal) in the month of May 2015 which is lower export figures compared to last year. Out of the total guar exports, 5243 tons of Guar gum, 4042 tons of Splits and 22689 tons of Guar splits exported in May 2015. Notably, recent month guar exports fell by 40% compared to last year same period guar exports. Weak demand of guar gum overseas mainly due to falling crude oil prices led the gum exports down in the last couple of months. Falling rig count and new shale gas explorations also become the major influencing factor for recent decline in guar gum exports.

Below are the Rupee Monthly movement and its impact on monthly guar products export figures.