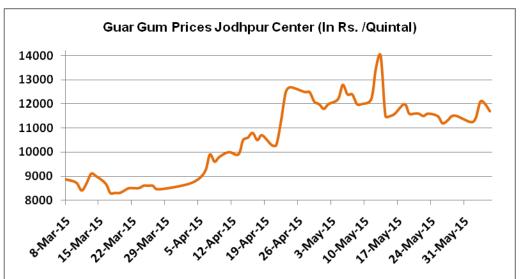

## **Price Scenario**

Monthly average Guar seed and gum prices improved month-on-month basis in Jodhpur market. The average monthly price of guar seed for May increased by 11.8% to Rs.5032/Qtl and that of guar gum improved by 11.8% to Rs.11952/Qtl compared to last month. The graph below illustrates the monthly average price movement of guar seed and guar gum in Jodhpur market.