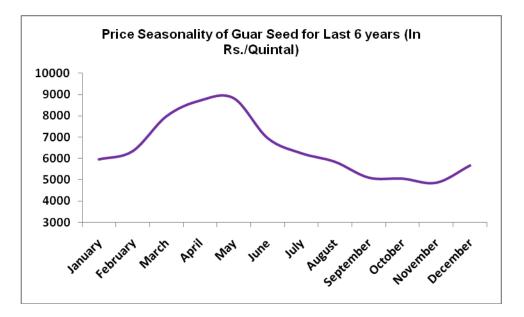

## **Price Seasonality of Guar Seed**

As per the price seasonality chart of guar seed above for last 6 years, prices of guar seed makes peak in the month of April mid to May starting due to good demand and less arrivals pressure in the markets. However, after that prices fall due to weak demand.