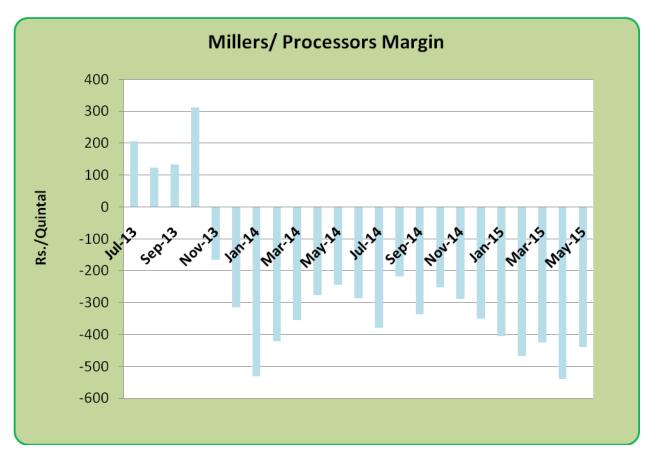

# Millers/Processors Margin

As seen in the chart above, the average crushing margin of guar seed declined compared to previous month. In the month of May 2015, average crush margin stood at Rs. -439/Quintal which were -540 per quintal last month. Increase in prices of Churi and Korma led the margin up.