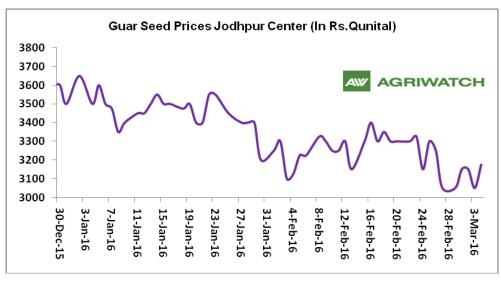

#### **Price Scenario**

Monthly average Guar seed prices declined month-on-month basis in Jodhpur market. The average monthly price of guar seed for February declined by 6.3% to Rs.3247/Qtl. Also, guar gum declined by 7.4% to Rs.5703/Qtl compared to last month. The graph below illustrates the monthly average price movement of guar seed and guar gum in Jodhpur market.