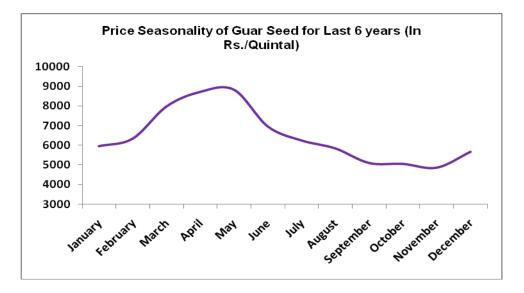

### **Price Seasonality of Guar Seed**

As per the price seasonality chart of guar seed for last 6 years, guar seed prices started rebound from lower levels in the month of November and continued its rally until April came.

However, this year prices don't follow the seasonality due to weak demand of gum from overseas.

Also, big stockists and trade houses trying hard to kept the guar prices low which ultimately urge farmers to plant less guar seed in their respective fields.