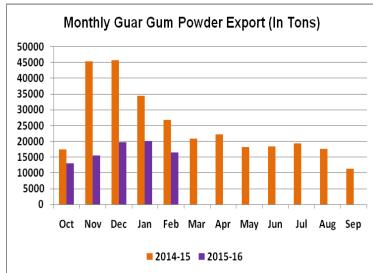

### **Export and Import Scenario**

On export front, guar products export demand improved slightly compared to prior month. India has exported 26485 tons of guar seed products (Gum powder, Splits & Meal) in the month of February 2016 up 6.6% compared to last month.

However, recent gum export declined by 18% compared to previous month due to weak overseas demand.