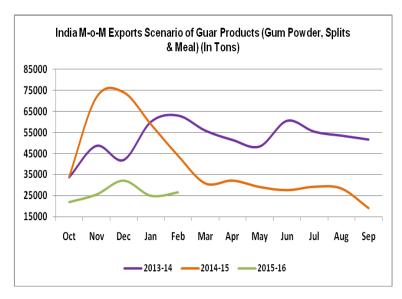

### **Export and Import Scenario**

On export front, guar products export demand improved slightly compared to prior month. India has exported 26485 tons of guar seed products (Gum powder, Splits & Meal) in the month of February 2016 up 6.6% compared to last month.

However, recent gum export declined by 18% compared to previous month due to weak overseas demand.

#### **Demand Side of Guar Gum:**

On export front, demands of guar products decreased in February

Foreign buyers have guar gum stocks up to February and may start new buying in March and April month.

Reportedly, the quantity of unsold gum stored in US has decreased as stockists are selling it at lower quotes as unsold gum will expire soon.

However, as far as domestic demand is concerned, food industry increased their buying quantity to fulfill their requirement as reported.

Below are the monthly guar products exports and its comparison to month wise exports of guar products last year.