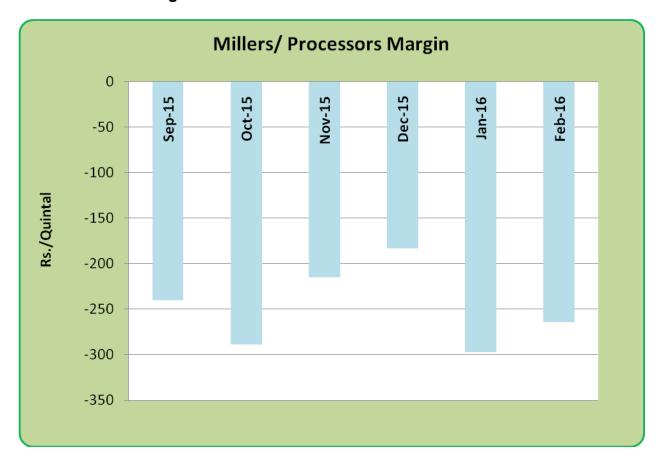

### Millers/Processors Margin

As seen in the chart above, the average crushing margin of guar seed surged slightly compared to previous month. In the month of February 2016, average crush margin stood at Rs. -264/Quintal which were -297 per quintal last month. Higher increase in churi and korma prices led the margin up this month.