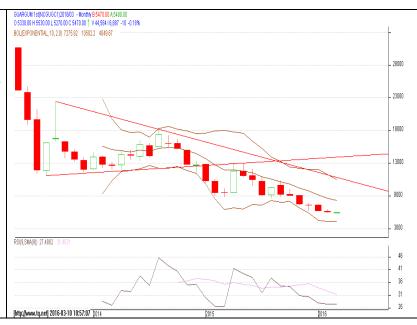

# **Guar Monthly Research Report**

March, 2016

7800 7300

6800

45

**Commodity: Guar Seed Exchange: NCDEX Contract: C1 Continuous Chart** 

#### **Guar Seed Continuous Chart Technical Commentary:** GUAR SEED 1st(NCGRSC1)2016/03 - Monthly B:3047.00 A:3050.00 0 3015.00 H 3065.00 L 2943.00 C 3049.00 V 213,230 I 16,490 +10 +0.33% BOL(EXPONENTIAL, 10, 2.0) 3521.26 4435.22 2607.29 • Prices are moving in a downtrend and currently moving in a falling wedge. • Last candlestick depicts bearishness. • RSI is moving near to oversold region. • On the upper side, breach of Rs 3620

would take the prices upto Rs 4100. • However, on the lower side, two consecutive closes below 2860 would take the prices down to Rs 2100.

Strategy: Sell

| Otrategy: Och                     |       |      |       |            |      |      |      |
|-----------------------------------|-------|------|-------|------------|------|------|------|
| Positional Supports & Resistances |       |      | S2    | S1         | PCP  | R1   | R2   |
| Guar Seed                         | NCDEX | C1   | -     | 2860       | 3005 | 3620 | 4100 |
| Intraday Trade Call               |       | Call | Entry | T1         | T2   | SL   |      |
| Guar Seed                         | NCDEX | C1   | Sell  | Below 3100 | 2950 | 2880 | 3190 |