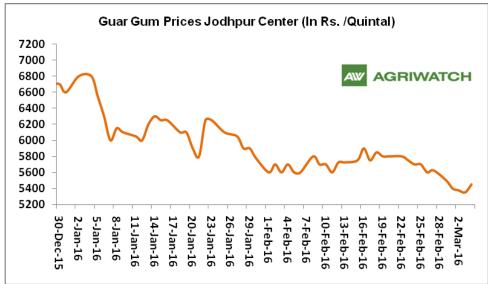

#### **Price Scenario**

Monthly average Guar seed prices declined month-on-month basis in Jodhpur market. The average monthly price of guar seed for February declined by 6.3% to Rs.3247/Qtl. Also, guar gum declined by 7.4% to Rs.5703/Qtl compared to last month. The graph below illustrates the monthly average price movement of guar seed and guar gum in Jodhpur market.