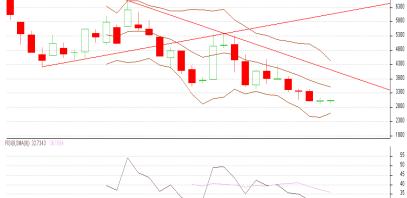

[http://www.tq.net] 2016-03-10 10:59:54

**Commodity: Guar Gum Contract: C1 Continuous Chart** 

**Guar Gum Continuous Chart** 

**Exchange: NCDEX** 

## **Guar Monthly Research Report**

March, 2016

- Guar gum prices moved in a range with weak tone.
- RSI is moving up near oversold region.
- Last candlestick depicts bearishness in the prices.

Strategy: Sell

| 3,                              |       |      |       |            |      |      |      |
|---------------------------------|-------|------|-------|------------|------|------|------|
| Intraday Supports & Resistances |       |      | S2    | <b>S1</b>  | PCP  | R1   | R2   |
| Guar Gum                        | NCDEX | -    | 4800  | 5480       | 6200 | 6800 |      |
| Intraday Trade Call             |       | Call | Entry | T1         | T2   | SL   |      |
| Guar Gum                        | NCDEX | C1   | Sell  | Below 5600 | 5200 | 5000 | 5840 |