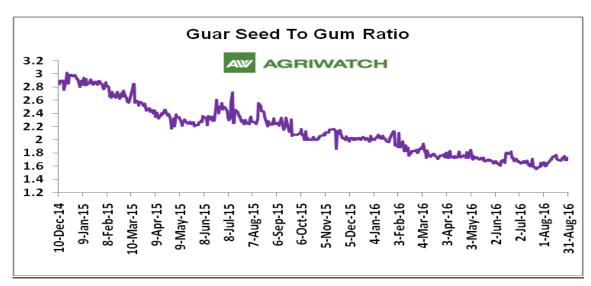

# **Guar Seed To Gum Ratio:**

Ratio of guar seed to gum decreased last month to 1.74, which in the earlier month was 1.79. Higher degree of Increase in guar seed prices and decrease in guar gum prices decreased the ratio.

Overall, lackluster demand of gum from overseas and good demand of seed from millers due to higher churi and korma prices decreased the overall ratio.