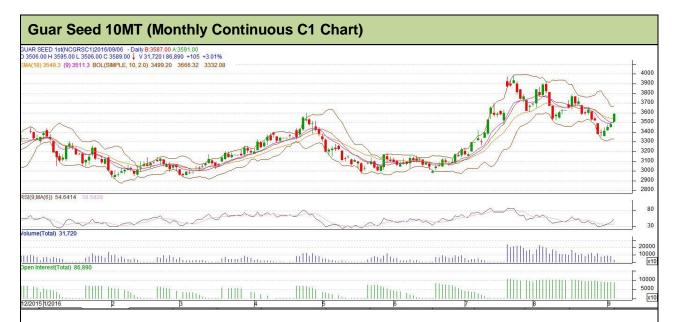

#### **Technical Analysis (Guar Seed)**

Commodity: Guar Seed 10MT Exchange: NCDEX

# **Technical Commentary**:

- Rise in price and open interest indicates long liquidation.
- Prices closed above 9 and 18 day EMA.
- RSI is moving up in neutral region.
- Guar prices are moving firm as the chart depicts.

| St | ra  | tΔ | a  | <i>,</i> - | R | w  |
|----|-----|----|----|------------|---|----|
| U  | ı a | ıc | y) | , .        |   | uy |

| Monthly Supports & Resistances |       |      | S1    | S2            | PCP  | R1   | R2   |
|--------------------------------|-------|------|-------|---------------|------|------|------|
| Guar Seed 10MT                 | NCDEX | C1   | 3295  | 3230          | 3484 | 3860 | 3915 |
| Monthly Trade Call             |       | Call | Entry | T1            | T2   | SL   |      |
| Guar Seed 10MT                 | NCDEX | C1   | Buv   | Above<br>3480 | 3645 | 3775 | 3381 |