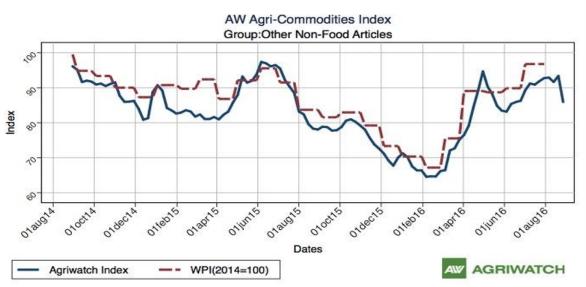

The Agriwatch Agri commodity other non-food articles Index decreased by 7.95% to 85.95 during the week ended August 27, 2016.

Agriwatch has recently launched its AW Agri Commodity Indices to enable organizations access independent Indices to track and use to benchmark their purchases and sales. The Indices are based on the daily prices in the key benchmark markets for each commodity that AW has been covering for the past decade. The indices include an Aggregate Index, Category Indices and individual commodity indices. The weekly indices are free to access on our website www agriwatch.com. The daily indices are available on subscription. Please contact for more details.