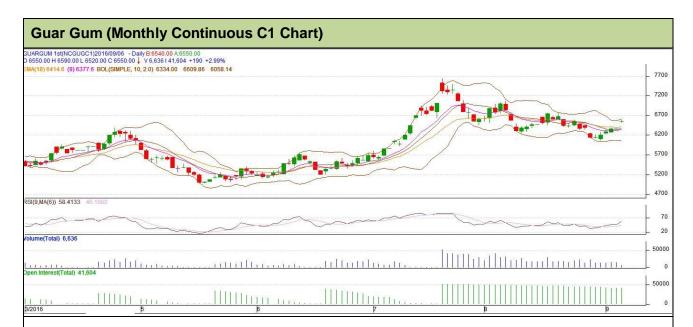

## **Technical Analysis (Guar Gum)**

Commodity: Guar Gum Exchange: NCDEX

# **Technical Commentary**:

- Rise in price and fall in open interest indicates short covering
- RSI is moving up in neutral region
- Prices closed above 9 and 18 day EMA
- · Guar gum prices are trading from range bound to firm

| Strategy: Buy                  |       |      |       |            |      |      |      |
|--------------------------------|-------|------|-------|------------|------|------|------|
| Monthly Supports & Resistances |       |      | S1    | S2         | PCP  | R1   | R2   |
| Guar Gum                       | NCDEX | C1   | 6170  | 6055       | 6360 | 7020 | 7190 |
| Monthly Trade Call             |       | Call | Entry | T1         | T2   | SL   |      |
| Guar Gum                       | NCDEX | C1   | Buy   | Above 6500 | 6725 | 6855 | 6365 |