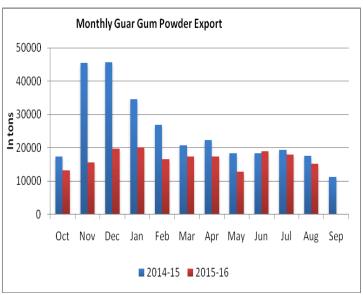

In addition, recent month guar gum powder export decreased by 15.89 % compared to previous month due to weak domestic as well as export demand.

India exported 15060 tons of guar gum powder in the month of August 2016, which is lower compared to guar gum powder exported last year for the same month by 14.52 %