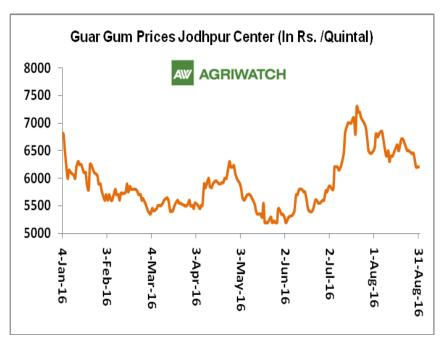

#### **Domestic Front**

- Average Guar seed prices increased due to lesser sowing than normal and firm demand during August 2016. Furthermore, recent showers have led to an increase in area but the overall area in Rajasthan, Gujarat and Haryana will be low.
- ➤ In the month of August 2016, Guar seed monthly average prices increased by 1.42% compared to prior month and settled at Rs. 3758.96 per quintal. Active trading activities in guar seed in key markets kept the prices up during last month.
- However, Guar gum monthly average prices in August 2016 decreased by 1.52% and settled at Rs 6527.08 per quintal.
- Sources revealed that guar seed area in Rajasthan, Haryana and Gujarat might decrease by 35 – 40% considering lower prices compared to other crops like Pulses and cotton, which are more remunerative for farmers as compared to guar.
- According to latest update, area sown in Gujarat until 29 August'16 is 192800 hectares compared to 293600 hectares in the previous kharif season. Farmers in Gujarat find guar less lucrative due to falling prices of guar. Farmers are shifting to substitute crop like Groundnut, Castor etc.
- We expect guar seed and gum prices to trade from range bound to firm tone in the coming month.

|                   |                   | Hanumangarh (Loose)    | 3430 | 3391 | 39   |
|-------------------|-------------------|------------------------|------|------|------|
|                   | <br>  Hanumangarh | Hanumangarh (Delivery) | 3580 | 3541 | 39   |
|                   | Папишапуатт       | Nohar (Loose)          | 3473 | 3470 | 3    |
|                   |                   | Pilibanga (Loose)      | 3373 | 3328 | 45   |
|                   | Nagaur            | Nagaur (Loose)         | 3294 | 3346 | -52  |
|                   | Churu             | Churu (Delivery)       | 3648 | 3577 | 71   |
|                   | Alwar             | Alwar (Loose)          | 3480 | 3381 | 99   |
|                   | Hisar             | Adampur (Loose)        | 3491 | 3467 | 24   |
|                   | nisar             | Adampur (Delivery)     | 3640 | 3627 | 14   |
|                   | Dhimani           | Bhiwani (Delivery)     | 3598 | 3544 | 55   |
|                   | Bhiwani           | Siwani (Loose)         | 3574 | 3489 | 85   |
| Haryana           |                   | Sirsa (Loose)          | 3439 | 3431 | 8    |
|                   | O'ma a            | Dhabwali (Loose)       | 3447 | 3403 | 44   |
|                   | Sirsa             | Dhabwali (Delivery)    | 3587 | 3547 | 39   |
|                   |                   | Ellanabad (Loose)      | 3432 | 3442 | -10  |
|                   | Fatehabad         | Fatehabad (Loose)      | 3486 | 3373 | 113  |
|                   | Banaskantha       | Deesa (Loose)          | 3337 | 2261 | 1076 |
| Outenst           | Patan             | Patan (Loose)          | 3406 | 3370 | 35   |
| Gujarat           | Rajkot            | Rajkot (Loose)         | 3496 | 3538 | -41  |
|                   | Jamnagar          | Dhrol (Loose)          | 3356 | 2703 | 653  |
| Madhya<br>pradesh | Gwalior           | Dabra (Loose)          | 3453 | 1655 | 1799 |
| Guar Gum          |                   |                        |      |      |      |
|                   | Jodhpur           | Jodhpur                | 6527 | 6628 | -101 |
| Rajasthan         | Alwar             | Alwar                  | 6573 | 6633 | -60  |
|                   | Hanumangarh       | Nohar                  | 6500 | 6652 | -152 |
|                   | Bhiwani           | Bhiwani                | 6570 | 6693 | -122 |
|                   |                   | Sirsa                  | 6452 | 6638 | -186 |
| Haryana           | Sirsa             | Dhabwali               | 6520 | 6646 | -126 |
|                   |                   | Ellanabad              | 6477 | 6616 | -139 |
|                   | Fatehabad         | Fatehabad              | 6583 | 6500 | 83   |