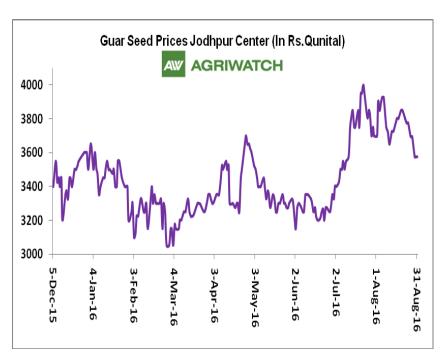

#### **Domestic Front**

- Average Guar seed prices increased due to lesser sowing than normal and firm demand during August 2016. Furthermore, recent showers have led to an increase in area but the overall area in Rajasthan, Gujarat and Haryana will be low.
- ➤ In the month of August 2016, Guar seed monthly average prices increased by 1.42% compared to prior month and settled at Rs. 3758.96 per quintal. Active trading activities in guar seed in key markets kept the prices up during last month.
- However, Guar gum monthly average prices in August 2016 decreased by 1.52% and settled at Rs 6527.08 per quintal.
- Sources revealed that guar seed area in Rajasthan, Haryana and Gujarat might decrease by 35 – 40% considering lower prices compared to other crops like Pulses and cotton, which are more remunerative for farmers as compared to guar.
- According to latest update, area sown in Gujarat until 29 August'16 is 192800 hectares compared to 293600 hectares in the previous kharif season. Farmers in Gujarat find guar less lucrative due to falling prices of guar. Farmers are shifting to substitute crop like Groundnut, Castor etc.
- We expect guar seed and gum prices to trade from range bound to firm tone in the coming month.

| Guar Seed Monthly Average Prices: |                    |                              |                      |           |    |  |  |  |
|-----------------------------------|--------------------|------------------------------|----------------------|-----------|----|--|--|--|
| Commodity                         | District           | Centre                       | Monthly<br>(Average) | Change    |    |  |  |  |
| Guar Seed                         |                    |                              | Aug,2016             | July,2016 |    |  |  |  |
|                                   | Jodhpur            | Jodhpur (Loose)              | 3609                 | 3556      | 53 |  |  |  |
|                                   | Journal            | Jodhpur(Delivery)            | 3759                 | 3706      | 53 |  |  |  |
|                                   |                    | Sri-Ganganagar(Loose)        | 3479                 | 3392      | 87 |  |  |  |
|                                   | Sri-<br>Ganganagar | Sri-Ganganagar<br>(Delivery) | 3631                 | 3547      | 83 |  |  |  |
|                                   |                    | Rawla (Loose)                | 3424                 | 3357      | 67 |  |  |  |
|                                   |                    | Gharsana (Loose)             | 3439                 | 3404      | 35 |  |  |  |
| Rajasthan                         |                    | Raisinghnagar (Loose)        | 3471                 | 3474      | -3 |  |  |  |
|                                   |                    | Bikaner (Loose)              | 3476                 | 3443      | 34 |  |  |  |
|                                   |                    | Bikaner (Delivery)           | 3626                 | 3570      | 57 |  |  |  |
|                                   |                    | Nokha(Loose)                 | 3443                 | 3409      | 34 |  |  |  |
|                                   | Bikaner            | Nokha (Delivery)             | 3567                 | 3532      | 35 |  |  |  |
|                                   |                    | Khajuwala (Loose)            | 3465                 | 3420      | 45 |  |  |  |
|                                   |                    | Khajuwala (Delivery)         | 3603                 | 3557      | 46 |  |  |  |
|                                   |                    | Lunkaransar (Loose)          | 3463                 | 3407      | 55 |  |  |  |

|                   |                   | Hanumangarh (Loose)    | 3430 | 3391 | 39   |
|-------------------|-------------------|------------------------|------|------|------|
|                   | <br>  Hanumangarh | Hanumangarh (Delivery) | 3580 | 3541 | 39   |
|                   | Папишапуатт       | Nohar (Loose)          | 3473 | 3470 | 3    |
|                   |                   | Pilibanga (Loose)      | 3373 | 3328 | 45   |
|                   | Nagaur            | Nagaur (Loose)         | 3294 | 3346 | -52  |
|                   | Churu             | Churu (Delivery)       | 3648 | 3577 | 71   |
|                   | Alwar             | Alwar (Loose)          | 3480 | 3381 | 99   |
|                   | Hisar             | Adampur (Loose)        | 3491 | 3467 | 24   |
|                   | nisar             | Adampur (Delivery)     | 3640 | 3627 | 14   |
|                   | Dhimani           | Bhiwani (Delivery)     | 3598 | 3544 | 55   |
|                   | Bhiwani           | Siwani (Loose)         | 3574 | 3489 | 85   |
| Haryana           |                   | Sirsa (Loose)          | 3439 | 3431 | 8    |
|                   | O'ma a            | Dhabwali (Loose)       | 3447 | 3403 | 44   |
|                   | Sirsa             | Dhabwali (Delivery)    | 3587 | 3547 | 39   |
|                   |                   | Ellanabad (Loose)      | 3432 | 3442 | -10  |
|                   | Fatehabad         | Fatehabad (Loose)      | 3486 | 3373 | 113  |
|                   | Banaskantha       | Deesa (Loose)          | 3337 | 2261 | 1076 |
| Outenst           | Patan             | Patan (Loose)          | 3406 | 3370 | 35   |
| Gujarat           | Rajkot            | Rajkot (Loose)         | 3496 | 3538 | -41  |
|                   | Jamnagar          | Dhrol (Loose)          | 3356 | 2703 | 653  |
| Madhya<br>pradesh | Gwalior           | Dabra (Loose)          | 3453 | 1655 | 1799 |
| Guar Gum          |                   |                        |      |      |      |
|                   | Jodhpur           | Jodhpur                | 6527 | 6628 | -101 |
| Rajasthan         | Alwar             | Alwar                  | 6573 | 6633 | -60  |
|                   | Hanumangarh       | Nohar                  | 6500 | 6652 | -152 |
|                   | Bhiwani           | Bhiwani                | 6570 | 6693 | -122 |
|                   |                   | Sirsa                  | 6452 | 6638 | -186 |
| Haryana           | Sirsa             | Dhabwali               | 6520 | 6646 | -126 |
|                   |                   | Ellanabad              | 6477 | 6616 | -139 |
|                   | Fatehabad         | Fatehabad              | 6583 | 6500 | 83   |