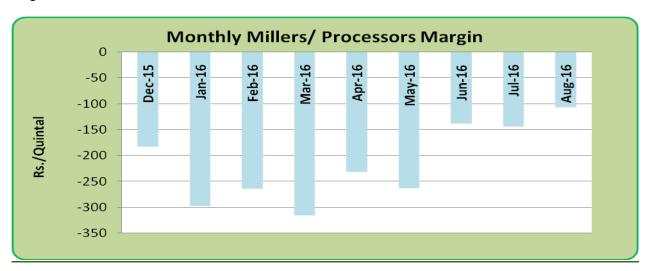

#### Millers/Processors Margin

As seen in the chart, the average crush margin of guar seed has increased compared to previous month. In the month of August 2016, average crush margin fell to Rs. 106.3/Quintal, which earlier was Rs. 144.21/quintal last month.

Increase in prices of churi and korma have increased the total return and reduced the total cost, which has caused the margin to rise.