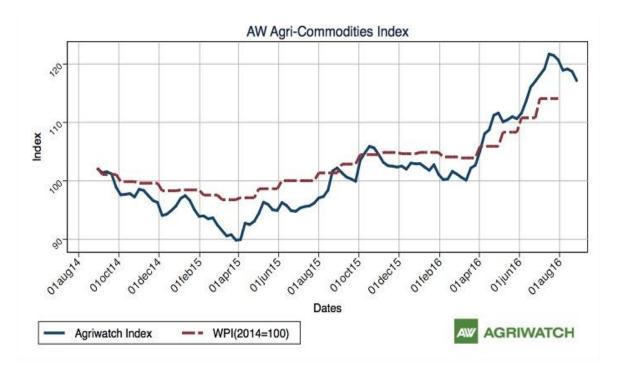

#### **Agriwatch Agri Commodity Index**

The Agriwatch Agri Commodities Index fell 1.33% to 117.15 during the week ended August 27, 2016 from 118.73 during the previous week, led by sharply lower pulses prices. The base for the Index and all sub-Indices is 2014 (= 100).

The Agriwatch Agri commodity other non-food articles Index decreased by 7.95% to 85.95 during the week ended August 27, 2016.

Agriwatch has recently launched its AW Agri Commodity Indices to enable organizations access independent Indices to track and use to benchmark their purchases and sales. The Indices are based on the daily prices in the key benchmark markets for each commodity that AW has been covering for the past decade. The indices include an Aggregate Index, Category Indices and individual commodity indices. The weekly indices are free to access on our website www agriwatch.com. The daily indices are available on subscription. Please contact for more details.