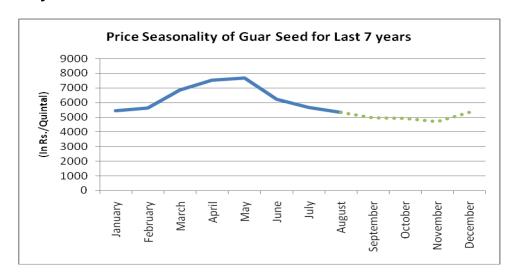

#### **Price Seasonality of Guar Seed**

As per the price seasonality chart of guar seed for last 7 years, guar seed prices started to fall from June and continued its downfall until November and then rebounded from lower levels in the month of November and continued its rally until April came.

However, this year prices are not following the seasonality due to weak demand of gum from overseas.