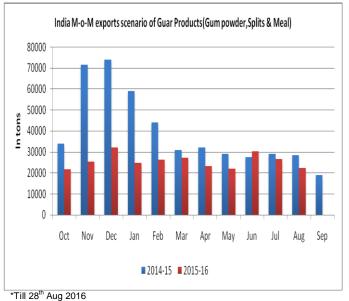

#### **Export Scenario**

On export front, guar products export demand has decreased compared to prior month. India has exported 22435 tons of guar seed products (Gum powder, Splits & Meal) in the month of August 2016 down by 20.88 % compared to last month.

In addition, recent month guar gum powder export decreased by 15.89 % compared to previous month due to weak domestic as well as export demand.

India exported 15060 tons of guar gum powder in the month of August 2016, which is lower compared to guar gum powder exported last year for the same month by 14.52 %