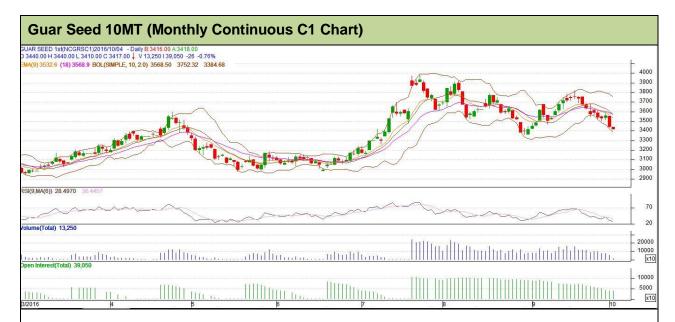

# **Technical Analysis (Guar Seed)**

Commodity: Guar Seed 10MT Exchange: NCDEX

## **Technical Commentary**:

- Fall in price and open interest indicates long liquidation.
- Prices closed below 9 and 18 day EMA.
- RSI is moving in oversold region.
- Guar prices are moving weak as the chart depicts.

| Strategy: | Buy |
|-----------|-----|
|           |     |

| Monthly Supp       | orts & Res | istances | S1    | S2            | PCP  | R1   | R2   |
|--------------------|------------|----------|-------|---------------|------|------|------|
| Guar Seed 10MT     | NCDEX      | C1       | 3175  | 3070          | 3410 | 3900 | 3995 |
| Monthly Trade Call |            | Call     | Entry | T1            | T2   | SL   |      |
| Guar Seed 10MT     | NCDEX      | C1       | Buy   | Above<br>3425 | 3650 | 3795 | 3290 |