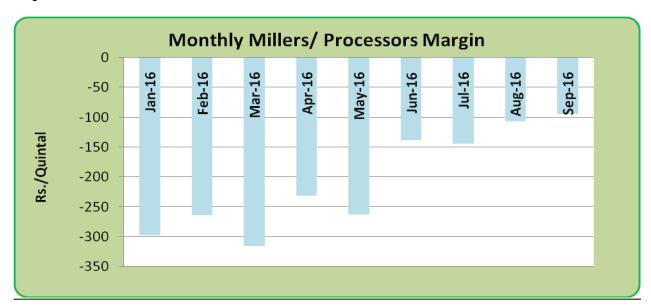

## Millers/Processors Margin

As seen in the chart, the average crush margin of guar seed has increased compared to previous month. In the month of September 2016, average crush margin rose to Rs. 94.4/Quintal, which earlier was Rs. 106.3/quintal last month.

Increase in prices of churi and korma have increased the total return and reduced the total cost, which has caused the margin to rise.