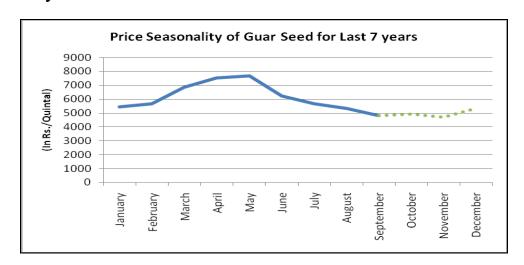

## **Price Seasonality of Guar Seed**

As per the price seasonality chart of guar seed for last 7 years, guar seed prices started to fall from June and continued its downfall until November and then rebounded from lower levels in the month of November and continued its rally until April came.

However, this year prices are not following the seasonality due to weak demand of gum from overseas.