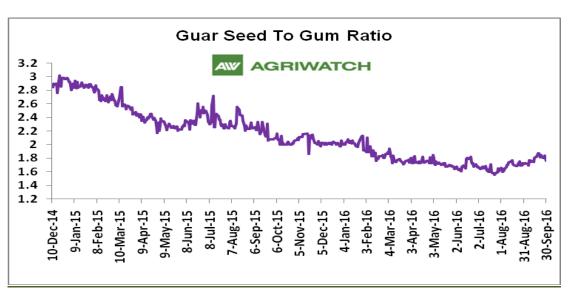

## **Guar Seed To Gum Ratio:**

Ratio of guar seed to gum increased last month to 1.80, which in the earlier month was 1.74. Higher degree of Increase in guar gum prices and decrease in guar seed prices increased the ratio.

Overall, good demand of gum from overseas and weak demand of seed from millers due to lower churi and korma prices increased the overall ratio.