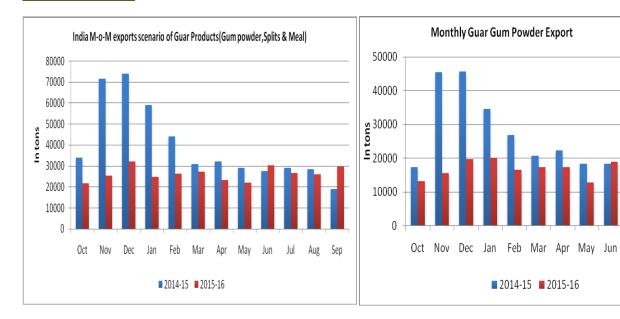

## **Export Scenario**

On export front, guar products export demand has increased compared to prior month. India has exported 29796 tons of guar seed products (Gum powder, Splits & Meal) in the month of September 2016 up by 56.64 % compared to last month.

In addition, recent month guar gum powder export increased by 78.92 % compared to previous month due to firm domestic as well as export demand.

India exported 210121 tons of guar gum powder in the month of September 2016, which is higher compared to guar gum powder exported last year for the same month by 13.87 %