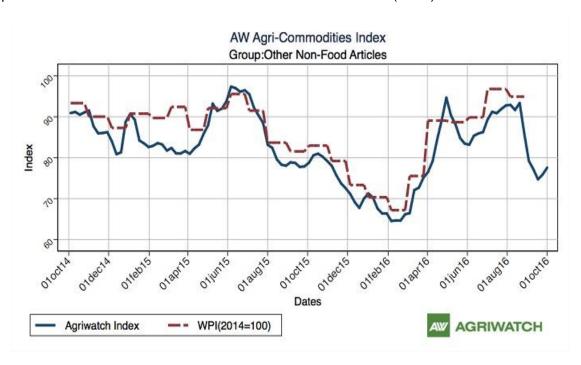

The Agriwatch Agri commodity other non-food articles Index increased by 2.25% to 77.57 during the week ended October 01, 2016.

Agriwatch has recently launched its AW Agri Commodity Indices to enable organizations access independent Indices to track and use to benchmark their purchases and sales. The Indices are based on the daily prices in the key benchmark markets for each commodity that AW has been covering for the past decade. The indices include an Aggregate Index, Category Indices and individual commodity indices. The weekly indices are free to access on our website www agriwatch.com. The daily indices are available on subscription. Please contact for more details.