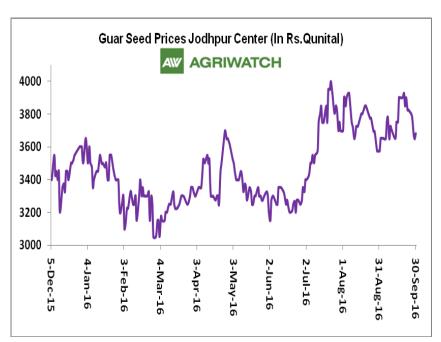

## **Domestic Front**

- Average Guar seed prices remained range bound during September 2016. Furthermore, recent showers have been noticed in regions. Although these showers won't make much impact as the crop has low height and less pod formation.
- ➤ In the month of September 2016, Guar seed monthly average prices decreased marginally by 0.015% compared to prior month and settled at Rs. 3758.4 per quintal. Sluggish trading activities in guar seed in key markets kept the prices down during last month.
- However, Guar gum monthly average prices in September 2016 increased by 3.89% and settled at Rs 6781 per quintal.
- ➤ Sources revealed that guar seed area in Rajasthan, Haryana and Gujarat might decrease by 35 40% considering lower prices compared to other crops like Pulses and cotton, which are more remunerative for farmers as compared to guar.
- According to latest update, area sown in Gujarat until 26 September'16 is 223700 hectares compared to 342500 hectares in the previous kharif season. Farmers in Gujarat find guar less lucrative due to falling prices of guar. Farmers are shifting to substitute crop like Groundnut, Castor etc.
- We expect guar seed and gum prices to trade from range bound to firm tone in the coming month.

| Guar Seed Monthly Average Prices: |                |                           |                  |          |     |  |  |  |
|-----------------------------------|----------------|---------------------------|------------------|----------|-----|--|--|--|
| Commodity                         | District       | Centre                    | Monthly (Average | Change   |     |  |  |  |
| Guar Seed                         |                |                           | Sept,2016        | Aug,2016 |     |  |  |  |
|                                   | Jodhpur        | Jodhpur (Loose)           | 3613             | 3609     | 4   |  |  |  |
|                                   | Journal        | Jodhpur(Delivery)         | 3763             | 3759     | 4   |  |  |  |
|                                   |                | Sri-Ganganagar(Loose)     | 3399             | 3479     | -79 |  |  |  |
|                                   | Sri-Ganganagar | Sri-Ganganagar (Delivery) | 3563             | 3631     | -68 |  |  |  |
|                                   |                | Rawla (Loose)             | 3410             | 3424     | -14 |  |  |  |
|                                   |                | Gharsana (Loose)          | 3389             | 3439     | -50 |  |  |  |
| Rajasthan                         |                | Raisinghnagar (Loose)     | 3431             | 3471     | -41 |  |  |  |
| Kajastilali                       |                | Bikaner (Loose)           | 3491             | 3476     | 15  |  |  |  |
|                                   |                | Bikaner (Delivery)        | 3645             | 3626     | 19  |  |  |  |
|                                   |                | Nokha(Loose)              | 3426             | 3443     | -18 |  |  |  |
|                                   | Bikaner        | Nokha (Delivery)          | 3549             | 3567     | -18 |  |  |  |
|                                   |                | Khajuwala (Loose)         | 3442             | 3465     | -23 |  |  |  |
|                                   |                | Khajuwala (Delivery)      | 3580             | 3603     | -24 |  |  |  |
|                                   |                | Lunkaransar (Loose)       | 3475             | 3463     | 13  |  |  |  |

|                |             | Hanumangarh (Loose)    | 3335 | 3430 | -95   |
|----------------|-------------|------------------------|------|------|-------|
|                |             | Hanumangarh (Delivery) | 3491 | 3580 | -89   |
|                | Hanumangarh | Nohar (Loose)          | 3451 | 3473 | -22   |
|                |             | Pilibanga (Loose)      | 3353 | 3373 | -19   |
|                | Nagaur      | Nagaur (Loose)         | 3424 | 3294 | 130   |
|                | Churu       | Churu (Delivery)       | 3596 | 3648 | -52   |
|                | Alwar       | Alwar (Loose)          | 3412 | 3480 | -68   |
|                |             | Adampur (Loose)        | 3407 | 3491 | -84   |
|                | Hisar       | Adampur (Delivery)     | 3556 | 3640 | -84   |
|                | DI :        | Bhiwani (Delivery)     | 3583 | 3598 | -16   |
|                | Bhiwani     | Siwani (Loose)         | 3510 | 3574 | -64   |
| Haryana        |             | Sirsa (Loose)          | 3387 | 3439 | -52   |
|                | Sirsa       | Dhabwali (Loose)       | 3350 | 3447 | -97   |
|                |             | Dhabwali (Delivery)    | 3425 | 3587 | -162  |
|                |             | Ellanabad (Loose)      | 3393 | 3432 | -39   |
|                | Fatehabad   | Fatehabad (Loose)      | 3460 | 3486 | -25   |
|                | Banaskantha | Deesa (Loose)          | 3142 | 3337 | -195  |
| Outenst        | Patan       | Patan (Loose)          | 3396 | 3406 | -9    |
| Gujarat        | Rajkot      | Rajkot (Loose)         | 3402 | 3496 | -95   |
|                | Jamnagar    | Dhrol (Loose)          | 3156 | 3356 | -199  |
| Madhya pradesh | Gwalior     | Dabra (Loose)          | 1650 | 3453 | -1803 |
| Guar Gum       |             |                        |      |      |       |
|                | Jodhpur     | Jodhpur                | 6841 | 6527 | 314   |
| Rajasthan      | Alwar       | Alwar                  | 6778 | 6573 | 205   |
|                | Hanumangarh | Nohar                  | 6685 | 6500 | 185   |
|                | Bhiwani     | Bhiwani                | 6798 | 6570 | 228   |
|                |             | Sirsa                  | 6767 | 6452 | 315   |
| Haryana        | Sirsa       | Dhabwali               | 6748 | 6520 | 227   |
|                |             | Ellanabad              | 6760 | 6477 | 283   |
|                | Fatehabad   | Fatehabad              | 6708 | 6583 | 125   |