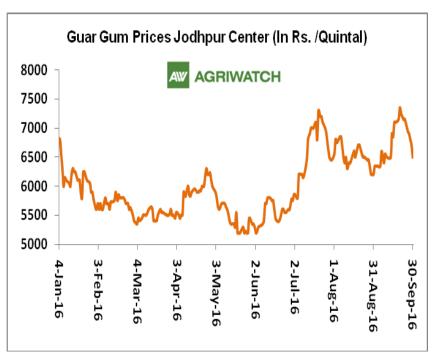

## **Domestic Front**

- Average Guar seed prices remained range bound during September 2016. Furthermore, recent showers have been noticed in regions. Although these showers won't make much impact as the crop has low height and less pod formation.
- ➤ In the month of September 2016, Guar seed monthly average prices decreased marginally by 0.015% compared to prior month and settled at Rs. 3758.4 per quintal. Sluggish trading activities in guar seed in key markets kept the prices down during last month.
- However, Guar gum monthly average prices in September 2016 increased by 3.89% and settled at Rs 6781 per quintal.
- ➤ Sources revealed that guar seed area in Rajasthan, Haryana and Gujarat might decrease by 35 40% considering lower prices compared to other crops like Pulses and cotton, which are more remunerative for farmers as compared to guar.
- According to latest update, area sown in Gujarat until 26 September'16 is 223700 hectares compared to 342500 hectares in the previous kharif season. Farmers in Gujarat find guar less lucrative due to falling prices of guar. Farmers are shifting to substitute crop like Groundnut, Castor etc.
- We expect guar seed and gum prices to trade from range bound to firm tone in the coming month.

|                |             | Hanumangarh (Loose)    | 3335 | 3430 | -95   |
|----------------|-------------|------------------------|------|------|-------|
|                |             | Hanumangarh (Delivery) | 3491 | 3580 | -89   |
|                | Hanumangarh | Nohar (Loose)          | 3451 | 3473 | -22   |
|                |             | Pilibanga (Loose)      | 3353 | 3373 | -19   |
|                | Nagaur      | Nagaur (Loose)         | 3424 | 3294 | 130   |
|                | Churu       | Churu (Delivery)       | 3596 | 3648 | -52   |
|                | Alwar       | Alwar (Loose)          | 3412 | 3480 | -68   |
|                |             | Adampur (Loose)        | 3407 | 3491 | -84   |
|                | Hisar       | Adampur (Delivery)     | 3556 | 3640 | -84   |
|                | DI :        | Bhiwani (Delivery)     | 3583 | 3598 | -16   |
|                | Bhiwani     | Siwani (Loose)         | 3510 | 3574 | -64   |
| Haryana        |             | Sirsa (Loose)          | 3387 | 3439 | -52   |
|                | Sirsa       | Dhabwali (Loose)       | 3350 | 3447 | -97   |
|                |             | Dhabwali (Delivery)    | 3425 | 3587 | -162  |
|                |             | Ellanabad (Loose)      | 3393 | 3432 | -39   |
|                | Fatehabad   | Fatehabad (Loose)      | 3460 | 3486 | -25   |
|                | Banaskantha | Deesa (Loose)          | 3142 | 3337 | -195  |
| Outenst        | Patan       | Patan (Loose)          | 3396 | 3406 | -9    |
| Gujarat        | Rajkot      | Rajkot (Loose)         | 3402 | 3496 | -95   |
|                | Jamnagar    | Dhrol (Loose)          | 3156 | 3356 | -199  |
| Madhya pradesh | Gwalior     | Dabra (Loose)          | 1650 | 3453 | -1803 |
| Guar Gum       |             |                        |      |      |       |
|                | Jodhpur     | Jodhpur                | 6841 | 6527 | 314   |
| Rajasthan      | Alwar       | Alwar                  | 6778 | 6573 | 205   |
|                | Hanumangarh | Nohar                  | 6685 | 6500 | 185   |
|                | Bhiwani     | Bhiwani                | 6798 | 6570 | 228   |
|                |             | Sirsa                  | 6767 | 6452 | 315   |
| Haryana        | Sirsa       | Dhabwali               | 6748 | 6520 | 227   |
|                |             | Ellanabad              | 6760 | 6477 | 283   |
|                | Fatehabad   | Fatehabad              | 6708 | 6583 | 125   |