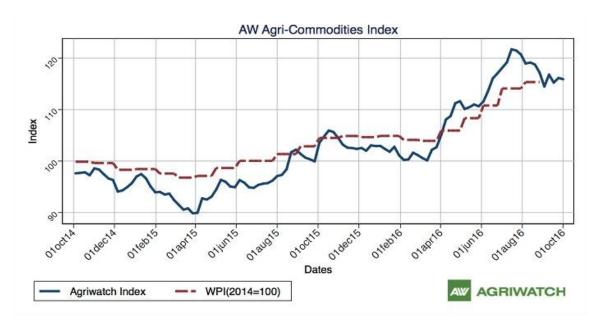

## **Agriwatch Agri Commodity Index**

The Agriwatch Agri Commodities Index edged down 0.20% to 115.90 during the week ended Oct 1, 2016 from 116.13 during the previous week. The base for the Index and all sub-Indices is 2014 (= 100).