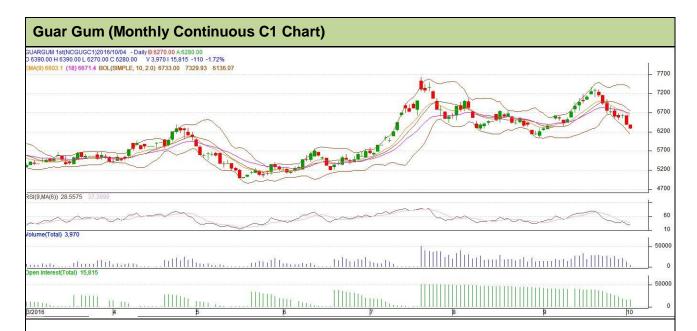

# **Technical Analysis (Guar Gum)**

Commodity: Guar Gum Exchange: NCDEX

# **Technical Commentary**:

- Fall in price and open interest indicates long liquidation
- RSI is moving in oversold region
- Prices closed above 9 and 18 day EMA
- Guar gum prices are trading weak

| Strategy: Buy   |               |       |      |            |      |      |      |
|-----------------|---------------|-------|------|------------|------|------|------|
| Monthly Suppor  | rts & Resista | ances | S1   | S2         | PCP  | R1   | R2   |
| Guar Gum        | NCDEX         | C1    | 6005 | 5890       | 6270 | 6850 | 6975 |
| Monthly Trade ( | Call          |       | Call | Entry      | T1   | T2   | SL   |
| Guar Gum        | NCDEX         | C1    | Buy  | Above 6285 | 6510 | 6695 | 6150 |