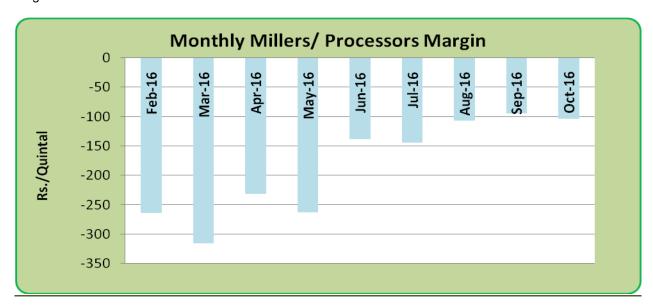

## Millers/Processors Margin

As seen in the chart, the average crush margin of guar seed has decreased compared to previous month. In the month of October 2016, average crush margin fell to Rs. 103.3/Quintal, which earlier was Rs. 94.4/quintal last month.

Higher prices of guar seed compared to prices of churi and korma has reduced the total return which has caused the margin to fall further.