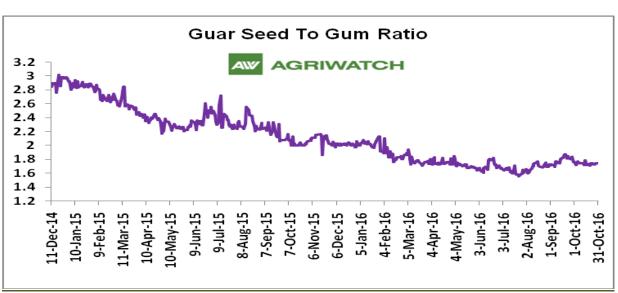

## **Guar Seed To Gum Ratio:**

Ratio of guar seed to gum increased last month to 1.83, which in the earlier month was 1.80. Higher degree of Increase in guar gum prices and decrease in guar seed prices increased the ratio.

Overall, good demand of gum from overseas and weak demand of seed from millers due to lower churi and korma prices increased the overall ratio.