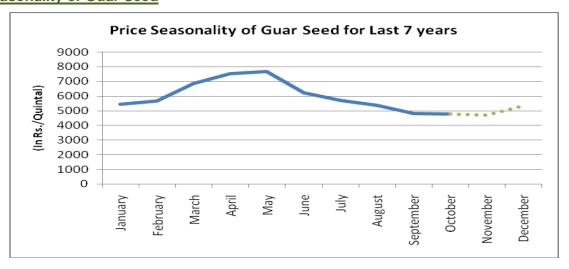

## **Price Seasonality of Guar Seed**

As per the price seasonality chart of guar seed for last 7 years, guar seed prices started to fall from June and continued its downfall until November and then rebounded from lower levels in the month of November and continued its rally until April came.

However, this year prices are not following the seasonality due to weak demand of gum from overseas.