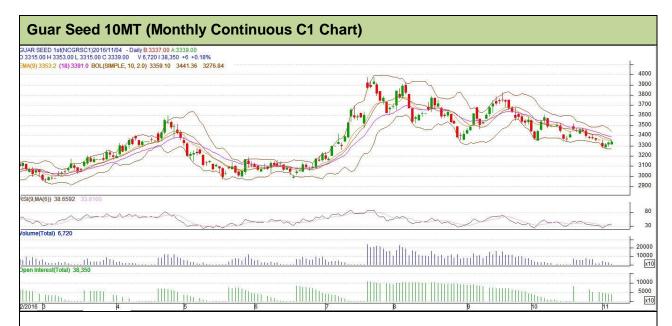

# **Technical Analysis (Guar Seed)**

Commodity: Guar Seed 10MT Exchange: NCDEX

# **Technical Commentary**:

- Rise in price and open interest indicates long buildup.
- Prices closed below 9 and 18 day EMA.
- RSI is moving up in neutral region.
- Guar prices are moving range bound as the chart depicts.

| Strategy: Buy                  |       |      |       |               |      |      |      |
|--------------------------------|-------|------|-------|---------------|------|------|------|
| Monthly Supports & Resistances |       |      | S1    | S2            | PCP  | R1   | R2   |
| Guar Seed 10MT                 | NCDEX | C1   | 3145  | 3040          | 3333 | 3760 | 3885 |
| Monthly Trade Call             |       | Call | Entry | T1            | T2   | SL   |      |
| Guar Seed 10MT                 | NCDEX | C1   | Buy   | Above<br>3305 | 3495 | 3610 | 3191 |