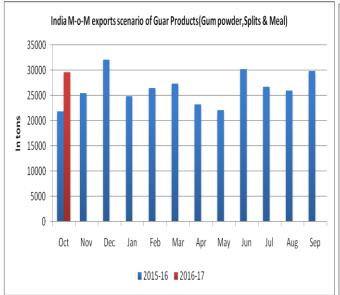

## **Export Scenario**

On export front, guar products export demand has increased compared to prior month. India has exported 29538 tons of guar seed products (Gum powder, Splits & Meal) in the month of October 2016 up by 35.40 % compared to last year for the same month. Although the total exports are down marginally by 0.89% compared to last month.

In addition, recent month guar gum powder export increased by 55.94 % compared to previous year for the same month due to firm domestic as well as export demand.

India exported 20437 tons of guar gum powder in the month of October 2016, which is higher compared to guar gum powder exported last month by 1.57 %.