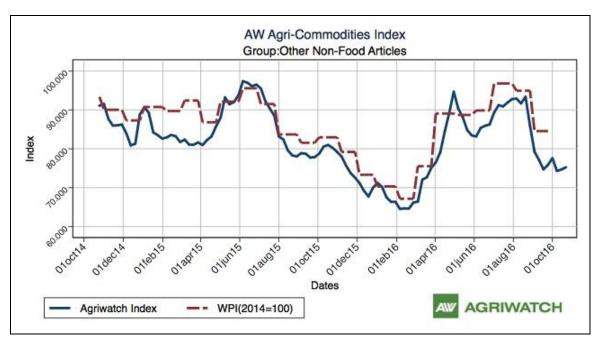

The Agriwatch Agri commodity other non-food articles Index increased by 0.76% to 75.24 during the week ended October 22, 2016.

Agriwatch has recently launched its AW Agri Commodity Indices to enable organizations access independent Indices to track and use to benchmark their purchases and sales. The Indices are based on the daily prices in the key benchmark markets for each commodity that AW has been covering for the past decade. The indices include an Aggregate Index, Category Indices and individual commodity indices. The weekly indices are free to access on our website www agriwatch.com. The daily indices are available on subscription. Please contact for more details.