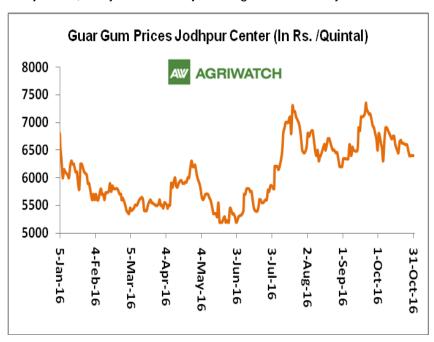

# **Domestic Front**

- Average Guar seed prices remained weak during October 2016. All major spot markets witnessed fall in prices. Overall arrivals were higher in October compared to last month. Highest arrivals were noticed in Sri Ganganagar.
- ➢ In the month of October 2016, Guar seed monthly average prices decreased by 151.73% compared to prior month and settled at Rs. 3606.67 per quintal. Sluggish trading activities in guar seed in key markets kept the prices down during last month.
- However, Guar gum monthly average prices in October 2016 decreased by 167.46% and settled at Rs 6613 per quintal.
- Sources revealed that guar seed area considering lower prices compared to other crops like Pulses and cotton, which are more remunerative for farmers as compared to guar.
- According to latest update, area sown in Gujarat until 26 September'16 is 223700 hectares compared to 342500 hectares in the previous kharif season. Farmers in Gujarat find guar less lucrative due to falling prices of guar. Farmers are shifting to substitute crop like Groundnut, Castor etc.
- We expect guar seed and gum prices to trade from range bound to firm tone in the coming month.

## **Guar Seed To Gum Ratio:**

Ratio of guar seed to gum increased last month to 1.83, which in the earlier month was 1.80. Higher degree of Increase in guar gum prices and decrease in guar seed prices increased the ratio.

|                | Hanumangarh | Hanumangarh (Loose)    | 3213 | 3335 | -122 |
|----------------|-------------|------------------------|------|------|------|
|                |             | Hanumangarh (Delivery) | 3367 | 3491 | -124 |
|                | Hanumangarh | Nohar (Loose)          | 3234 | 3451 | -217 |
|                |             | Pilibanga (Loose)      | 3201 | 3353 | -152 |
|                | Nagaur      | Nagaur (Loose)         | 3213 | 3424 | -211 |
|                | Churu       | Churu (Delivery)       | 3470 | 3596 | -126 |
|                | Alwar       | Alwar (Loose)          | 3235 | 3412 | -177 |
|                | Hisar       | Adampur (Loose)        | 3215 | 3407 | -191 |
|                | пізаг       | Adampur (Delivery)     | 3365 | 3556 | -190 |
|                | Dhiwani     | Bhiwani (Delivery)     | 3376 | 3583 | -207 |
|                | Bhiwani     | Siwani (Loose)         | 3346 | 3510 | -164 |
| Haryana        |             | Sirsa (Loose)          | 3276 | 3387 | -111 |
|                | Sirsa       | Dhabwali (Loose)       | 3241 | 3350 | -109 |
|                |             | Dhabwali (Delivery)    | 3398 | 3425 | -27  |
|                |             | Ellanabad (Loose)      | 3223 | 3393 | -170 |
|                | Fatehabad   | Fatehabad (Loose)      | 3214 | 3460 | -246 |
|                | Banaskantha | Deesa (Loose)          | 3075 | 3142 | -67  |
| Outent         | Patan       | Patan (Loose)          | 3156 | 3396 | -240 |
| Gujarat        | Rajkot      | Rajkot (Loose)         | 3199 | 3402 | -203 |
|                | Jamnagar    | Dhrol (Loose)          | 3055 | 3156 | -102 |
| Madhya pradesh | Gwalior     | Dabra (Loose)          | 3133 | 1650 | 1483 |
| Guar Gum       |             |                        |      |      |      |
|                | Jodhpur     | Jodhpur                | 6623 | 6841 | -218 |
| Rajasthan      | Alwar       | Alwar                  | 6622 | 6778 | -156 |
|                | Hanumangarh | Nohar                  | 6577 | 6685 | -108 |
|                | Bhiwani     | Bhiwani                | 6651 | 6798 | -147 |
|                | Sirsa       | Sirsa                  | 6561 | 6767 | -206 |
| Haryana        |             | Dhabwali               | 6618 | 6748 | -130 |
|                |             | Ellanabad              | 6591 | 6760 | -169 |
|                | Fatehabad   | Fatehabad              | 6546 | 6708 | -163 |