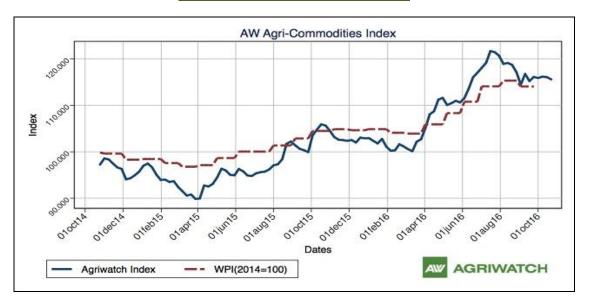

# **Agriwatch Agri Commodity Index**

The Agriwatch Agri Commodities Index eased 0.42% to 115.61 during the week ended Oct 22, 2016 from 116.10 during the previous week. The base for the Index and all sub-Indices is 2014 (= 100).

The Agriwatch Agri commodity other non-food articles Index increased by 0.76% to 75.24 during the week ended October 22, 2016.

Agriwatch has recently launched its AW Agri Commodity Indices to enable organizations access independent Indices to track and use to benchmark their purchases and sales. The Indices are based on the daily prices in the key benchmark markets for each commodity that AW has been covering for the past decade. The indices include an Aggregate Index, Category Indices and individual commodity indices. The weekly indices are free to access on our website www agriwatch.com. The daily indices are available on subscription. Please contact for more details.