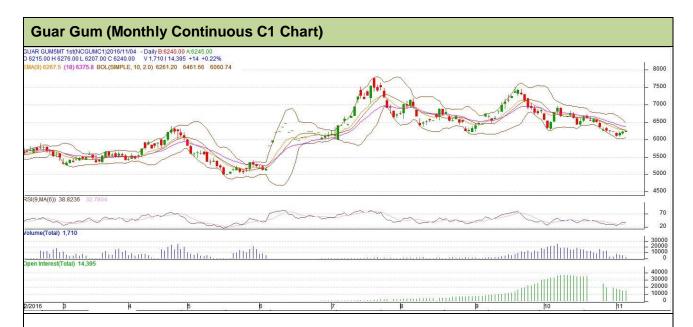

# **Technical Analysis (Guar Gum)**

Commodity: Guar Gum Exchange: NCDEX

# **Technical Commentary:**

- Fall in price and open interest indicates long liquidation
- RSI is moving in oversold region
- Prices closed above 9 and 18 day EMA
- Guar gum prices are trading weak

| Strategy: Buy      |              |       |       |            |      |      |      |
|--------------------|--------------|-------|-------|------------|------|------|------|
| Monthly Suppor     | ts & Resista | inces | S1    | S2         | PCP  | R1   | R2   |
| Guar Gum           | NCDEX        | C1    | 5905  | 5810       | 6244 | 6895 | 7010 |
| Monthly Trade Call |              | Call  | Entry | T1         | T2   | SL   |      |
| Guar Gum           | NCDEX        | C1    | Buy   | Above 6235 | 6495 | 6670 | 6079 |