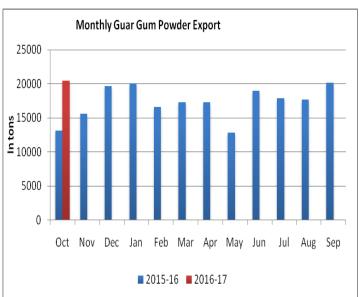

In addition, recent month guar gum powder export increased by 55.94 % compared to previous year for the same month due to firm domestic as well as export demand.

India exported 20437 tons of guar gum powder in the month of October 2016, which is higher compared to guar gum powder exported last month by 1.57 %.