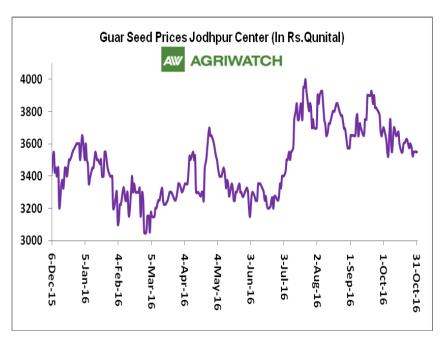

# **Domestic Front**

- Average Guar seed prices remained weak during October 2016. All major spot markets witnessed fall in prices. Overall arrivals were higher in October compared to last month. Highest arrivals were noticed in Sri Ganganagar.
- ➢ In the month of October 2016, Guar seed monthly average prices decreased by 151.73% compared to prior month and settled at Rs. 3606.67 per quintal. Sluggish trading activities in guar seed in key markets kept the prices down during last month.
- However, Guar gum monthly average prices in October 2016 decreased by 167.46% and settled at Rs 6613 per quintal.
- Sources revealed that guar seed area considering lower prices compared to other crops like Pulses and cotton, which are more remunerative for farmers as compared to guar.
- According to latest update, area sown in Gujarat until 26 September'16 is 223700 hectares compared to 342500 hectares in the previous kharif season. Farmers in Gujarat find guar less lucrative due to falling prices of guar. Farmers are shifting to substitute crop like Groundnut, Castor etc.
- We expect guar seed and gum prices to trade from range bound to firm tone in the coming month.

| Guar Seed Monthly Average Prices: |                |                                                  |              |                |      |        |  |  |
|-----------------------------------|----------------|--------------------------------------------------|--------------|----------------|------|--------|--|--|
| Commodity                         | District       | District Centre Monthly Prices (Average)(Rs/Qtl) |              | (4),000,000    |      | Change |  |  |
| Guar Seed                         |                |                                                  | October,2016 | September,2016 |      |        |  |  |
|                                   | Jodhpur        | Jodhpur (Loose)                                  | 3459         | 3613           | -154 |        |  |  |
|                                   | Journal        | Jodhpur(Delivery)                                | 3603         | 3763           | -159 |        |  |  |
|                                   |                | Sri-Ganganagar(Loose)                            | 3255         | 3399           | -145 |        |  |  |
|                                   |                | Sri-Ganganagar (Delivery)                        | 3415         | 3563           | -148 |        |  |  |
|                                   | Sri-Ganganagar | Rawla (Loose)                                    | 3240         | 3410           | -170 |        |  |  |
|                                   |                | Gharsana (Loose)                                 | 3235         | 3389           | -154 |        |  |  |
| Rajasthan                         |                | Raisinghnagar (Loose)                            | 3259         | 3431           | -172 |        |  |  |
| Kajastilali                       |                | Bikaner (Loose)                                  | 3315         | 3491           | -176 |        |  |  |
|                                   |                | Bikaner (Delivery)                               | 3465         | 3645           | -180 |        |  |  |
|                                   |                | Nokha(Loose)                                     | 3292         | 3426           | -134 |        |  |  |
|                                   | Bikaner        | Nokha (Delivery)                                 | 3410         | 3549           | -139 |        |  |  |
|                                   |                | Khajuwala (Loose)                                | 3279         | 3442           | -163 |        |  |  |
|                                   |                | Khajuwala (Delivery)                             | 3410         | 3580           | -170 |        |  |  |
|                                   |                | Lunkaransar (Loose)                              | 3274         | 3475           | -201 |        |  |  |