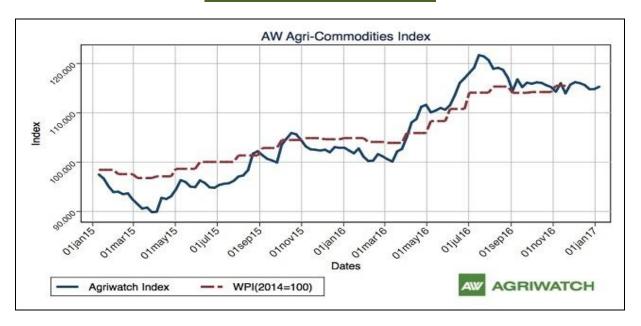

## **Agriwatch Agri Commodity Index**

The Agriwatch Agri Commodities Index gained 0.41% to 115.30 during the week ended Jan 7, 2017 from 114.83 during the previous week. The base for the Index and all sub-Indices is 2014 (= 100).