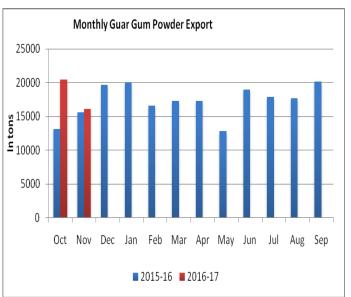

In addition, recent month guar gum powder export increased by 2.93 % compared to previous year for the same month due to firm domestic as well as export demand.

India exported 16053 tons of guar gum powder in the month of November 2016, which is lower compared to guar gum powder exported last month by 21.45 %.