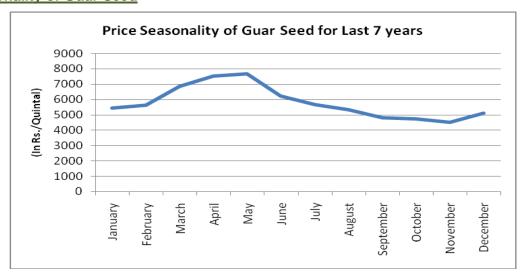

#### **Price Seasonality of Guar Seed**

As per the price seasonality chart of guar seed for last 7 years, guar seed prices started to fall from June and continued its downfall until November and then rebounded from lower levels in the month of November and continued its rally until April.

However, this year prices are not following the seasonality due to weak overseas demand for gum.