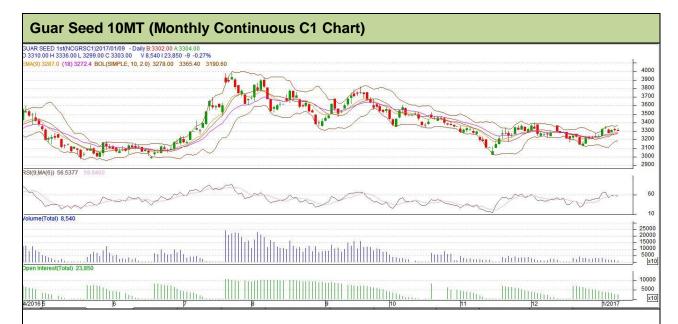

## **Technical Analysis (Guar Seed)**

Commodity: Guar Seed 10MT Exchange: NCDEX

## **Technical Commentary**:

- Fall in price and open interest indicates long liquidation.
- Prices closed below 9 and 18 day EMA.
- RSI is moving in neutral region.
- Guar prices are moving range bound as the chart depicts.

| St | rat | eq | v: | Buy |  |
|----|-----|----|----|-----|--|
|    |     |    |    |     |  |

| Monthly Supports & Resistances |       | S1   | S2    | PCP        | R1   | R2   |      |
|--------------------------------|-------|------|-------|------------|------|------|------|
| Guar Seed 10MT                 | NCDEX | C1   | 3180  | 3135       | 3312 | 3540 | 3605 |
| Monthly Trade Call             |       | Call | Entry | T1         | T2   | SL   |      |
| Guar Seed 10MT                 | NCDEX | C1   | Buv   | Above 3300 | 3395 | 3465 | 3243 |