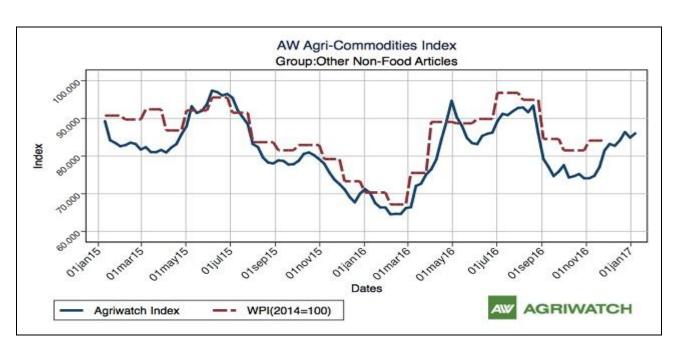

The Agriwatch Agri commodity other non-food articles Index increased by 1.31% to 86.02 during the week ended January 07, 2016.

Agriwatch has recently launched its AW Agri Commodity Indices to enable organizations access independent Indices to track and use to benchmark their purchases and sales. The Indices are based on the daily prices in the key benchmark markets for each commodity that AW has been covering for the past decade. The indices include an Aggregate Index, Category Indices and individual commodity indices. The weekly indices are free to access on our website www agriwatch.com. The daily indices are available on subscription. Please contact for more details.