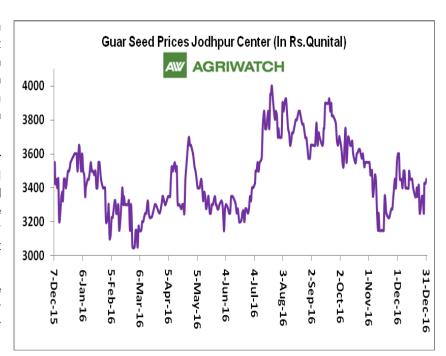

## **Domestic Front**

- Average Guar seed prices remained firm during December 2016. All major spot markets witnessed slight increase in prices. Overall arrivals were lower in December compared to last month because of cash crunch. Highest fall in arrivals were noticed in Sri Ganganagar.
- ➢ In the month of December 2016, Guar seed monthly average prices increased by 96 compared to prior month and settled at Rs. 3419.07 per quintal. Active trading activities in guar seed in key markets kept the prices up during last month.
- However, Guar gum monthly average prices in December 2016 decreased by 29.59 and settled at Rs 6219.44 per quintal.
- Sources revealed that guar seed area in Rajasthan, Haryana and Gujarat might decrease by 35 – 40% considering lower prices compared to other crops like Pulses and cotton, which are more remunerative for farmers as compared to guar.
- According to latest update, area sown in Gujarat until 26 September'16 is 223700 hectares compared to 342500 hectares in the previous kharif season. Farmers in Gujarat find guar less lucrative due to falling prices of guar. Farmers are shifting to substitute crop like Groundnut, Castor etc.
- We expect guar seed and gum prices to trade from range bound to firm tone in the coming month.

#### **Price Seasonality of Guar Seed**

As per the price seasonality chart of guar seed for last 7 years, guar seed prices started to fall from June and continued its downfall until November and then rebounded from lower levels in the month of November and continued its rally until April.

However, this year prices are not following the seasonality due to weak overseas demand for gum.