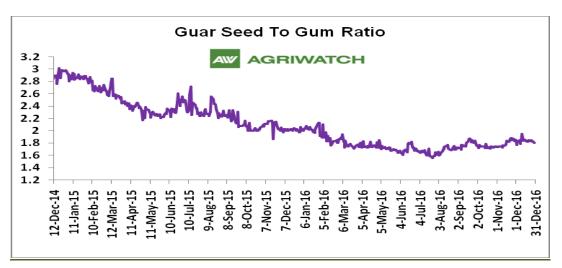

## **Guar Seed To Gum Ratio:**

Ratio of guar seed to gum increased last month to 1.82, which in the earlier month was 1.88. Higher degree of Increase in guar seed prices and decrease in guar gum prices decreased the ratio.

Overall, lackluster demand of gum from overseas and good demand of seed from millers due to higher churi and korma prices decreased the overall ratio.