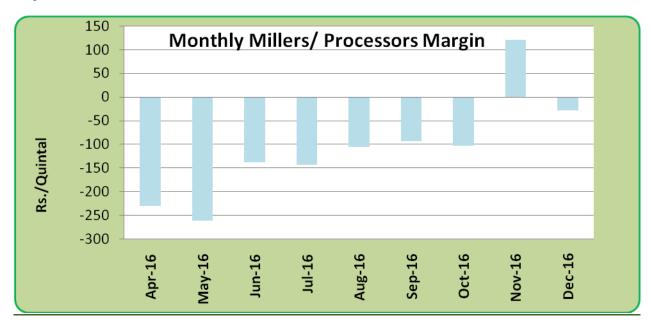

## Millers/Processors Margin

As seen in the chart, the average crush margin of guar seed has decreased compared to previous month. In the month of December 2016, average crush margin fell to Rs. -28.6/Quintal, which earlier was Rs. 120.3/quintal last month.

Higher prices of guar seed compared to prices of churi and korma has reduced the total return which has caused the margin to fall further.