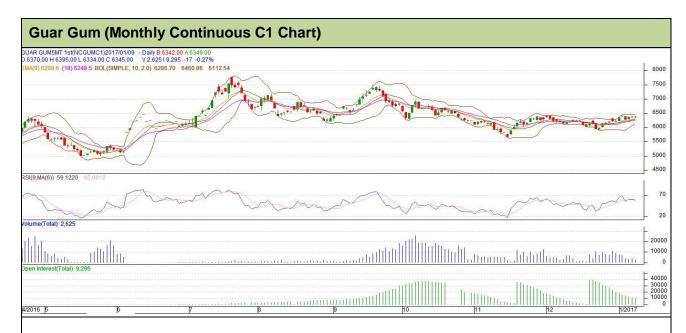

# **Technical Analysis (Guar Gum)**

Commodity: Guar Gum Exchange: NCDEX

## **Technical Commentary**:

- · Rise in price and fall open interest indicates short covering
- RSI is moving in neutral region
- Prices closed above 9 and 18 day EMA
- · Guar gum prices are trading range bound

| Strategy: Buy   |              |       |      |            |      |      |      |
|-----------------|--------------|-------|------|------------|------|------|------|
| Monthly Suppor  | ts & Resista | inces | S1   | S2         | PCP  | R1   | R2   |
| Guar Gum        | NCDEX        | C1    | 6190 | 6135       | 6362 | 6695 | 6770 |
| Monthly Trade ( | Call         |       | Call | Entry      | T1   | T2   | SL   |
| Guar Gum        | NCDEX        | C1    | Buy  | Above 6350 | 6485 | 6605 | 6269 |