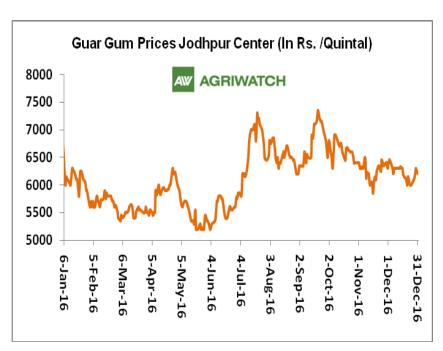

## **Domestic Front**

- Average Guar seed prices remained firm during December 2016. All major spot markets witnessed slight increase in prices. Overall arrivals were lower in December compared to last month because of cash crunch. Highest fall in arrivals were noticed in Sri Ganganagar.
- ➢ In the month of December 2016, Guar seed monthly average prices increased by 96 compared to prior month and settled at Rs. 3419.07 per quintal. Active trading activities in guar seed in key markets kept the prices up during last month.
- However, Guar gum monthly average prices in December 2016 decreased by 29.59 and settled at Rs 6219.44 per quintal.
- Sources revealed that guar seed area in Rajasthan, Haryana and Gujarat might decrease by 35 – 40% considering lower prices compared to other crops like Pulses and cotton, which are more remunerative for farmers as compared to guar.
- According to latest update, area sown in Gujarat until 26 September'16 is 223700 hectares compared to 342500 hectares in the previous kharif season. Farmers in Gujarat find guar less lucrative due to falling prices of guar. Farmers are shifting to substitute crop like Groundnut, Castor etc.
- We expect guar seed and gum prices to trade from range bound to firm tone in the coming month.

## **Guar Seed To Gum Ratio:**

Ratio of guar seed to gum increased last month to 1.82, which in the earlier month was 1.88. Higher degree of Increase in guar seed prices and decrease in guar gum prices decreased the ratio.

Overall, lackluster demand of gum from overseas and good demand of seed from millers due to higher churi and korma prices decreased the overall ratio.