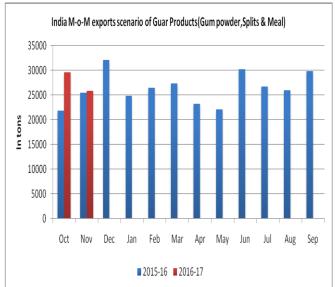

### **Export Scenario**

On export front, guar products export demand has increased compared to prior month. India has exported 25872 tons of guar seed products (Gum powder, Splits & Meal) in the month of November 2016 up by 1.85 % compared to last year for the same month. Although the total exports are down by 12.41% compared to last month.

In addition, recent month guar gum powder export increased by 2.93 % compared to previous year for the same month due to firm domestic as well as export demand.

India exported 16053 tons of guar gum powder in the month of November 2016, which is lower compared to guar gum powder exported last month by 21.45 %.