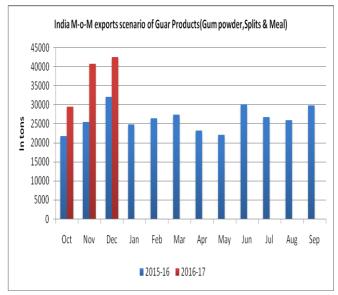

## **Export Scenario**

On export front, guar products export demand has increased compared to prior month. India has exported 42449 tons of guar seed products (Gum powder, Splits & Meal) in the month of December 2016 up by 4.01 % compared to last year for the same month and by 32.43% compared to last year for the same month.

In addition, recent month guar gum powder export increased by 30.94 % compared to previous year for the same month due to firm domestic as well as export demand.

India exported 25742 tons of guar gum powder in the month of December 2016, which is lower compared to guar gum powder exported last month by 7.24 %.