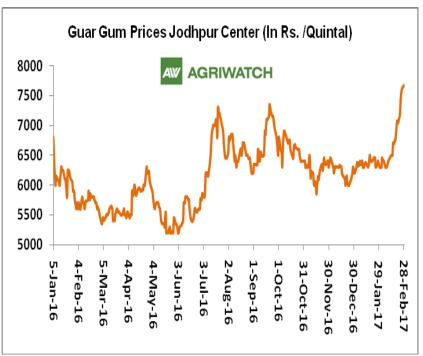

### **Domestic Front**

- Average Guar seed prices remained firm during February 2017. All major spot markets witnessed increase in prices. Overall arrivals were slightly lower in February compared to last month. Highest fall in arrivals were noticed in Adampur.
- ➤ In the month of February 2017, Guar seed monthly average prices increased by 28.54 compared to prior month and settled at Rs. 3495.63 per quintal. Active trading activities in guar seed in key markets kept the prices up during last month.
- However, Guar gum monthly average prices in February 2017 increased by 417.93 and settled at Rs 6780.43 per quintal.
- Sources revealed that guar seed area in Rajasthan, Haryana and Gujarat might decrease by 20 – 25% considering lower prices compared to other crops like Pulses and cotton, which are more remunerative for farmers as compared to guar.
- According to second advance estimate issued by Gujarat's department of agriculture for guar seed the area, production and yield are 352000 hectares, 242000 tonnes and 687 kg/hectare respectively compared to final advance estimate issued in December the area, production and yield has been increased by 43000 hectares, 85000 tonnes and 56 kg/hectare.
- We expect guar seed and gum prices to trade from range bound to firm tone in the coming month.

#### **Guar Seed To Gum Ratio:**

Ratio of guar seed to gum increased last month to 1.94, which in the earlier month was 1.84. Higher degree of Increase in guar gum prices and decrease in guar seed prices increased the ratio.

Overall, good demand of gum from overseas and weak demand of seed from millers due to lower churi and korma prices increased the overall ratio.