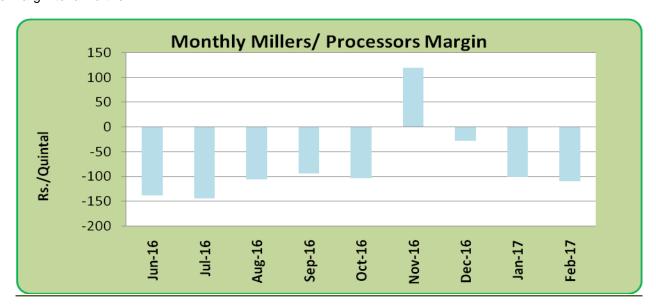

## Millers/Processors Margin

As seen in the chart, the average crush margin of guar seed has decreased compared to previous month. In the month of February 2017, average crush margin fell to Rs. -109.7/Quintal, which earlier was Rs. -101.4/quintal last month.

Higher prices of guar seed compared to prices of churi and korma has reduced the total return which has caused the margin to fall further.