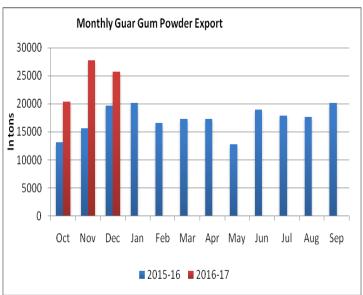

In addition, recent month guar gum powder export increased by 30.94 % compared to previous year for the same month due to firm domestic as well as export demand.

India exported 25742 tons of guar gum powder in the month of December 2016, which is lower compared to guar gum powder exported last month by 7.24 %.