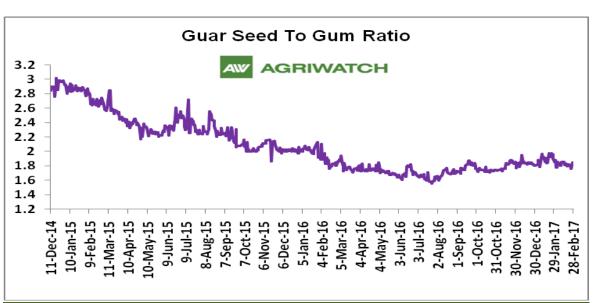

#### **Guar Seed To Gum Ratio:**

Ratio of guar seed to gum increased last month to 1.94, which in the earlier month was 1.84. Higher degree of Increase in guar gum prices and decrease in guar seed prices increased the ratio.

Overall, good demand of gum from overseas and weak demand of seed from millers due to lower churi and korma prices increased the overall ratio.