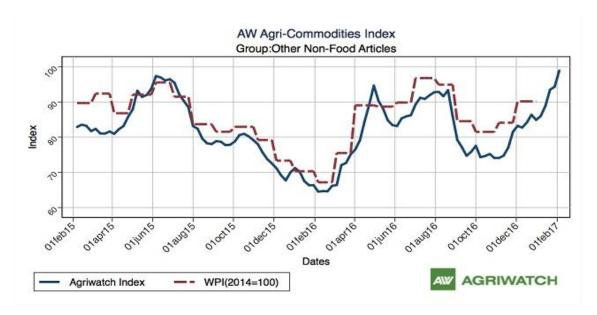

The Agriwatch Agri commodity other non-food articles Index increased by 4.86% to 98.94 during the week ended February 04, 2016.

Agriwatch has recently launched its AW Agri Commodity Indices to enable organizations access independent Indices to track and use to benchmark their purchases and sales. The Indices are based on the daily prices in the key benchmark markets for each commodity that AW has been covering for the past decade. The indices include an Aggregate Index, Category Indices and individual commodity indices. The weekly indices are free to access on our website www agriwatch.com. The daily indices are available on subscription. Please contact for more details.