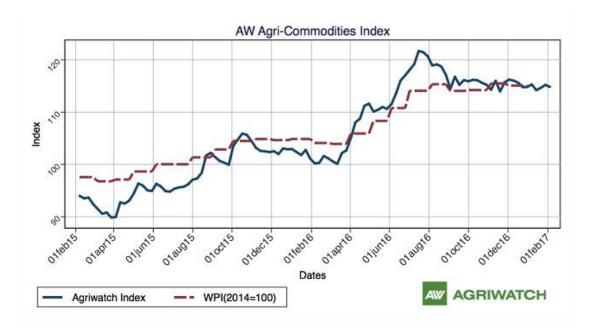

## **Agriwatch Agri Commodity Index**

The Agriwatch Agri Commodities Index dipped 0.32% to 114.85 during the week ended Feb 4, 2017 from 115.21 during the previous week. The base for the Index and all sub-Indices is 2014 (=100).