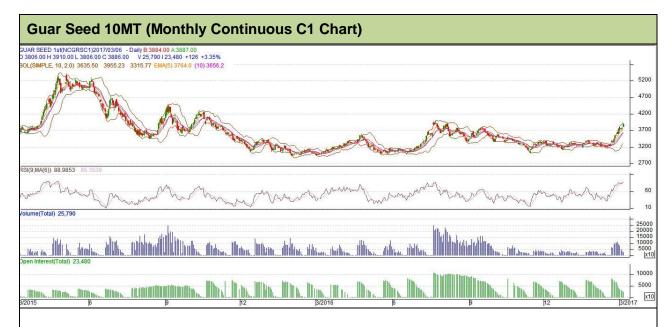

# **Technical Analysis (Guar Seed)**

Commodity: Guar Seed 10MT Exchange: NCDEX

## **Technical Commentary:**

- Rise in price and fall in open interest indicates short buildup.
- Prices closed above 9 and 18 day EMA.
- RSI is moving in overbought region.
- Guar prices are moving firm as the chart depicts.

| Sti | rate | ND          | . R | w  |
|-----|------|-------------|-----|----|
| υu  | alt  | <i>-</i> uv |     | uv |

| Monthly Supports & Resistances |       |      | S1    | S2         | PCP  | R1   | R2   |
|--------------------------------|-------|------|-------|------------|------|------|------|
| Guar Seed 10MT                 | NCDEX | C1   | 3475  | 3370       | 3752 | 4310 | 4425 |
| Monthly Trade Call             |       | Call | Entry | T1         | T2   | SL   |      |
| Guar Seed 10MT                 | NCDEX | C1   | Buy   | Above 3745 | 3985 | 4175 | 3601 |