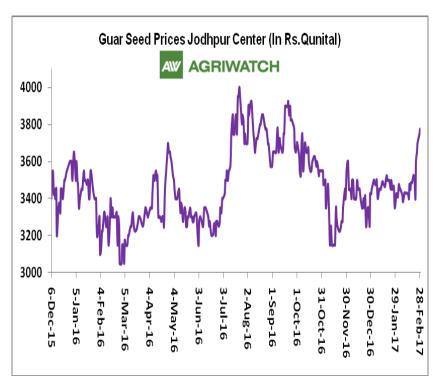

All India average monthly prices for guar seed decreased by 0.66 percent from Rs 3016.55 (in January) to Rs 2996.56 per qtl in February-2017. Average price (February) is higher by 12.14 percent compared to price (Rs 2672.1 per qtl.) registered in February-2016. Guar prices are expected to remain firm in coming month because of firm demand of gum in international market.

### **Domestic Front**

- Average Guar seed prices remained firm during February 2017. All major spot markets witnessed increase in prices. Overall arrivals were slightly lower in February compared to last month. Highest fall in arrivals were noticed in Adampur.
- ➤ In the month of February 2017, Guar seed monthly average prices increased by 28.54 compared to prior month and settled at Rs. 3495.63 per quintal. Active trading activities in guar seed in key markets kept the prices up during last month.
- However, Guar gum monthly average prices in February 2017 increased by 417.93 and settled at Rs 6780.43 per quintal.
- Sources revealed that guar seed area in Rajasthan, Haryana and Gujarat might decrease by 20 – 25% considering lower prices compared to other crops like Pulses and cotton, which are more remunerative for farmers as compared to guar.
- According to second advance estimate issued by Gujarat's department of agriculture for guar seed the area, production and yield are 352000 hectares, 242000 tonnes and 687 kg/hectare respectively compared to final advance estimate issued in December the area, production and yield has been increased by 43000 hectares, 85000 tonnes and 56 kg/hectare.
- We expect guar seed and gum prices to trade from range bound to firm tone in the coming month.