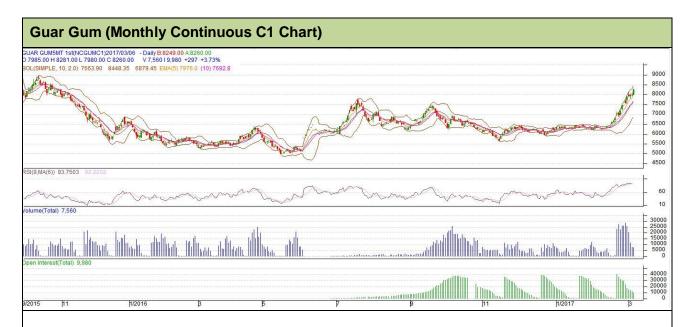

# **Technical Analysis (Guar Gum)**

Commodity: Guar Gum Exchange: NCDEX

# **Technical Commentary**:

- Rise in price and fall in open interest indicates short buildup.
- RSI is moving in overbought region.
- Prices closed above 9 and 18 day EMA
- Guar gum prices are trading firm

| Strategy: Buy                  |       |      |       |            |      |      |      |
|--------------------------------|-------|------|-------|------------|------|------|------|
| Monthly Supports & Resistances |       | S1   | S2    | PCP        | R1   | R2   |      |
| Guar Gum                       | NCDEX | C1   | 7505  | 7395       | 7912 | 8720 | 8835 |
| Monthly Trade Call             |       | Call | Entry | T1         | T2   | SL   |      |
| Guar Gum                       | NCDEX | C1   | Buy   | Above 7905 | 8295 | 8580 | 7673 |