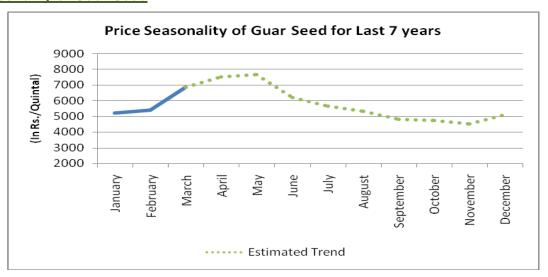

#### **Price Seasonality of Guar Seed**

As per the price seasonality chart of guar seed for last 7 years, guar seed prices started to fall from June and continued its downfall until November and then rebounded from lower levels in the month of November and continued its rally until April.