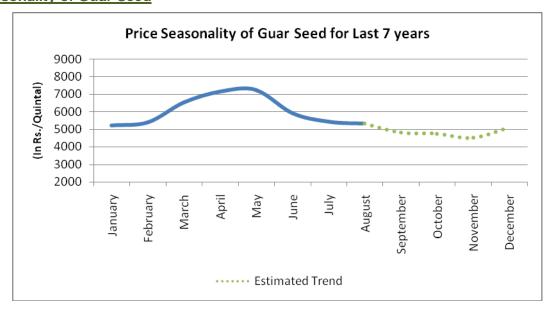

#### **Price Seasonality of Guar Seed**

As per the price seasonality chart of guar seed for last 7 years, guar seed prices started to fall from June and continued its downfall until November and then rebounded from lower levels in the month of November and continued its rally until April.