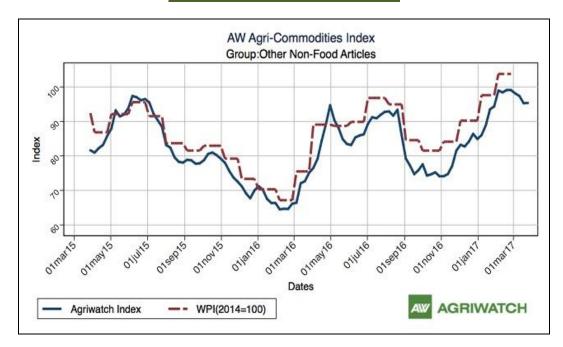

## **Agriwatch Agri Commodity Index**

The Agriwatch Agri Commodities Index rose 0.74% to 110.34 during the week ended March 25, 2017 from 109.53 during the previous week led by higher cereals and pulses. The base for the Index and all sub-Indices is 2014 (= 100).

The Agriwatch Agri commodity other non-food articles Index increased by 0.08% to 95.34 during the week ended March 25, 2017.

Agriwatch has recently launched its AW Agri Commodity Indices to enable organizations access independent Indices to track and use to benchmark their purchases and sales. The Indices are based on the daily prices in the key benchmark markets for each commodity that AW has been covering for the past decade. The indices include an Aggregate Index, Category Indices and individual commodity indices. The weekly indices are free to access on our website www agriwatch.com. The daily indices are available on subscription. Please contact for more details.