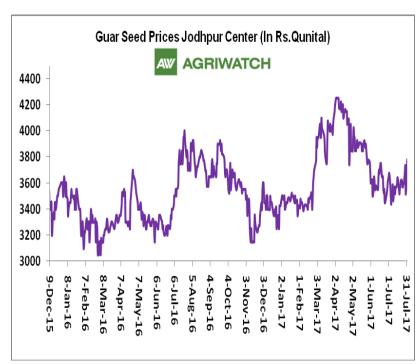

## **Domestic Guar Seed Market Summary**

All India average monthly prices for guarseed decreased by 0.73 percent from Rs 3014.58 in June to Rs 2992.66 per qtl in July-2017. Average price (July) is lower by 3.93 percent compared to price (Rs 3115.10 per qtl.) registered in July -2016. Guar prices are expected to remain range bound to firm in coming month.

### **Domestic Front**

- Average Guar seed prices remained weak during July 2017. All major spot markets witnessed decrease in prices. Overall arrivals were lower in July compared to last month. Highest fall in arrivals was noticed in Bhiwani and Deesa.
- ➢ In the month of July 2017, Guar seed monthly average prices decreased by Rs 16.88 per quintal compared to prior month and settled at Rs. 3585.35 per quintal. Sluggish trading activities in guar seed in key markets kept the prices down during last month.
- However, Guar gum monthly average prices in July 2017 decreased by Rs 268 per quintal and settled at Rs 7009 per quintal.
- > According to third advance estimate issued by Gujarat's department of agriculture for guar seed the area, production and yield are 352000 hectares, 242000 tonnes and 687 kg/hectare respectively compared to final advance estimate issued in December the area, production and yield has been increased by 43000 hectares. 85000 tonnes and 56 kg/hectare.
- According to third advance estimate for 2016-17 issued by Rajasthan's Department of Agriculture for Guar seed the area, production and yield are 3530007 hectares, 1404819 tonnes and 398 kg/hectare respectively. As compared to first advance estimate for 2016-17, the area, production and yield have decreased by 46932 hectares, 557605 tonnes and 151 kg/hectare respectively.