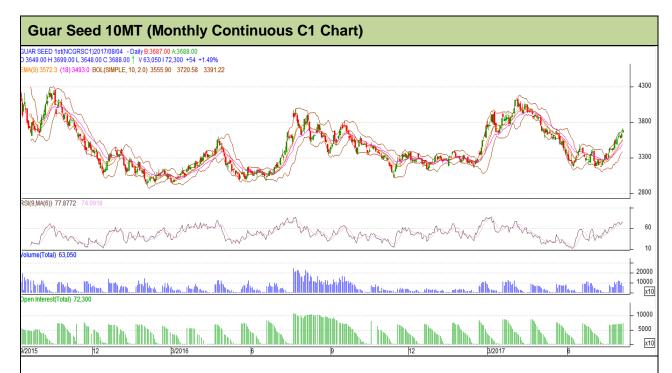

## **Technical Analysis (Guar Seed)**

Commodity: Guar Seed 10MT Exchange: NCDEX

## **Technical Commentary**:

- Rise in price and open interest indicates long buildup.
- Prices closed below 9 and 18 day EMA.
- RSI is moving in overbought region.
- Guar prices are moving firm as the chart depicts.

Strategy: Buy

| ,                              |       |    |      |            |      |      |      |
|--------------------------------|-------|----|------|------------|------|------|------|
| Monthly Supports & Resistances |       |    | S1   | S2         | PCP  | R1   | R2   |
| Guar Seed                      | NCDEX | C1 | 3330 | 3225       | 3634 | 4115 | 4190 |
| Monthly Trade Call             |       |    | Call | Entry      | T1   | T2   | SL   |
| Guar Seed                      | NCDEX | C1 | Buy  | Above 3620 | 3895 | 4010 | 3455 |