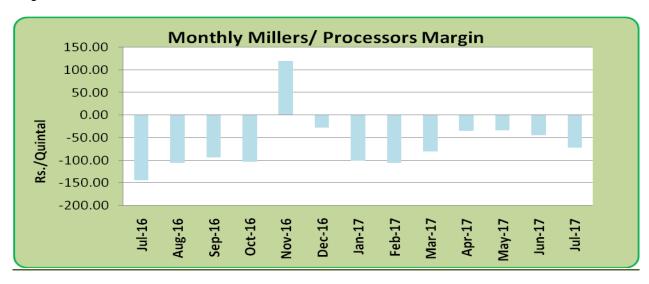

## Millers/Processors Margin

As seen in the chart, the average crush margin of guar seed has increased compared to previous month. In the month of July 2017, average crush margin decreased to Rs. -72.3/Quintal compared to Rs. -44.3/quintal last month.

Higher prices of guar seed compared to prices of churi and korma has reduced the total return which has caused the margin to fall further.