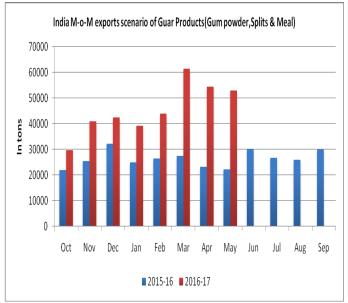

## **Export Scenario**

On export front, guar products export demand has decreased compared to prior month. India has exported 52983 tons of guar seed products (Gum powder, Splits & Meal) in the month of May 2017 down by 2.59 % compared to last month and up by 139.97% compared to last year for the same month.