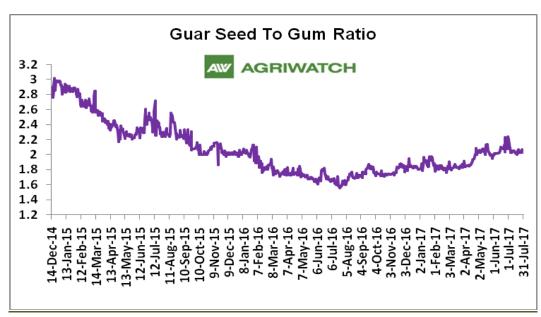

#### **Guar Seed To Gum Ratio:**

Ratio of guar seed to gum decreased to 1.96, which in the earlier month were 2.02. Higher degree of Increase in guar seed prices and decrease in guar gum prices decreased the ratio.

Overall, lackluster demand of gum from overseas and good demand of seed from millers due to higher churi and korma prices decreased the overall ratio.