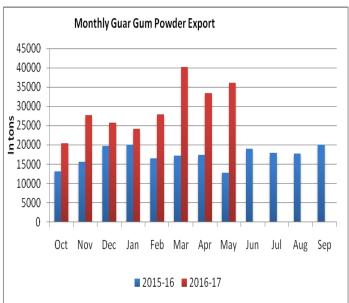

In addition, recent month guar gum powder export increased by 182.37 % compared to previous year for the same month due to firm domestic as well as export demand.

India exported 36186 tons of guar gum powder in the month of May 2017, which is higher compared to guar gum powder exported last month by 8.06 %.