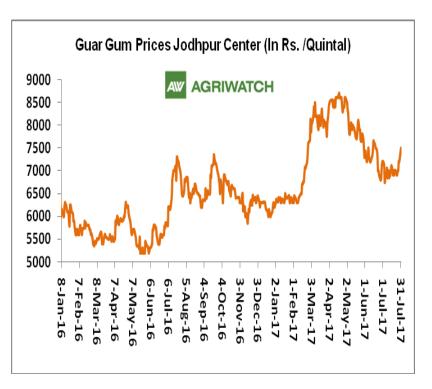

### **Domestic Front**

- Average Guar seed prices remained weak during July 2017. All major spot markets witnessed decrease in prices. Overall arrivals were lower in July compared to last month. Highest fall in arrivals was noticed in Bhiwani and Deesa.
- ➢ In the month of July 2017, Guar seed monthly average prices decreased by Rs 16.88 per quintal compared to prior month and settled at Rs. 3585.35 per quintal. Sluggish trading activities in guar seed in key markets kept the prices down during last month.
- However, Guar gum monthly average prices in July 2017 decreased by Rs 268 per quintal and settled at Rs 7009 per quintal.
- > According to third advance estimate issued by Gujarat's department of agriculture for guar seed the area, production and yield are 352000 hectares, 242000 tonnes and 687 kg/hectare respectively compared to final advance estimate issued in December the area, production and yield has been increased by 43000 hectares. 85000 tonnes and 56 kg/hectare.
- According to third advance estimate for 2016-17 issued by Rajasthan's Department of Agriculture for Guar seed the area, production and yield are 3530007 hectares, 1404819 tonnes and 398 kg/hectare respectively. As compared to first advance estimate for 2016-17, the area, production and yield have decreased by 46932 hectares, 557605 tonnes and 151 kg/hectare respectively.

#### **Guar Seed To Gum Ratio:**

Ratio of guar seed to gum decreased to 1.96, which in the earlier month were 2.02. Higher degree of Increase in guar seed prices and decrease in guar gum prices decreased the ratio.