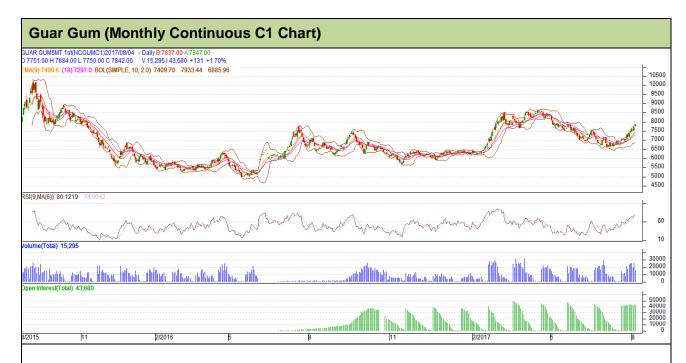

## **Technical Analysis (Guar Gum)**

Commodity: Guar Gum Exchange: NCDEX

## **Technical Commentary:**

- Rise in price and open interest indicates long buildup.
- RSI is moving in overbought region.
- Prices closed above 9 and 18 day EMA.
- Guar gum prices are trading firm.

Strategy: Buy

| Monthly Supports & Resistances |       |      | S1    | S2         | PCP  | R1   | R2   |
|--------------------------------|-------|------|-------|------------|------|------|------|
| Guar Gum                       | NCDEX | C1   | 7015  | 6820       | 7473 | 8560 | 8715 |
| Monthly Trade Call             |       | Call | Entry | T1         | T2   | SL   |      |
| Guar Gum                       | NCDEX | C1   | Buy   | Above 7445 | 8020 | 8345 | 7238 |