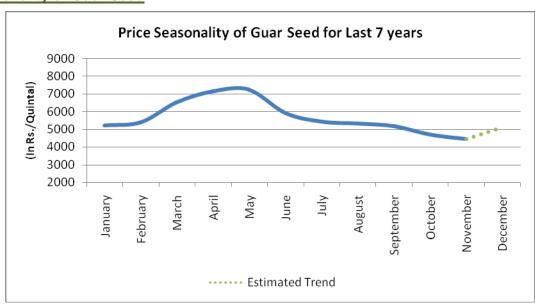

#### **Price Seasonality of Guar Seed**

As per the price seasonality chart of guar seed for last 7 years, guar seed prices started to fall from June and continued its downfall until November and then rebounded from lower levels in the month of November and continued its rally until April.