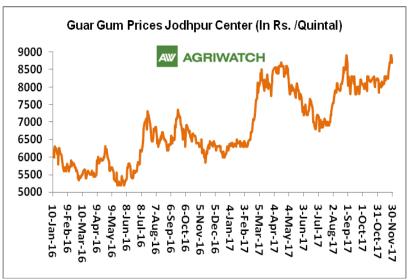

#### **Domestic Front**

- Average Guar seed prices remained steady to weak during November 2017. All major spot markets witnessed steady to weak sentiments. Overall arrivals were higher in November compared to last month. Highest increase in arrival was noticed in Gharsana, Khajuwala and Rawla.
- In the month of November 2017, Guar seed monthly average prices decreased by Rs 28.92 per quintal compared to previous month and settled at Rs. 3914.88 per quintal. Sluggish trading activities in guar seed in key markets kept the prices down during last month.
- However, Guar gum monthly average prices in November 2017 increased by Rs 169.81 per quintal and settled at Rs 8317.31 per quintal.
- According to first advance estimate for 201718 issued by Gujarat's Department of Agriculture for Guar seed the area, production and yield are 200000 hectares, 144000 tonnes and 721 kg/hectare respectively. As per third advance estimate for 2016-17 issued by Gujarat's Department of Agriculture for Guar seed the area, production and yield are 352000 hectares, 242000 tonnes and 687 kg/hectare.
- According to first advance estimate for 2017-18 issued by Rajasthan's Department of Agriculture for Guar seed the area are 3167018 hectares. As compared to third advance estimate for 2016-17, the area, has decreased by 362989 hectares.

#### **Guar Seed To Gum Ratio:**

Ratio of guar seed to gum increased to 2.13, which in the earlier month were 2.07. Higher degree of Increase in guar gum prices and decrease in guar seed prices increased the ratio.

Overall, good demand of gum from overseas and weak demand of seed from millers due to lower churi and korma prices increased the overall ratio.

## GUAR MONTHLY RESEARCH REPORT December, 2017

|                |             | Hanumangarh (Delivery) | 3768 | 3721 | 47    |
|----------------|-------------|------------------------|------|------|-------|
|                |             | Nohar (Loose)          | 3590 | 3543 | 47    |
|                |             | Pilibanga (Loose)      | 3549 | 3500 | 49    |
|                | Nagaur      | Nagaur (Loose)         | 3489 | 3464 | 25    |
|                | Churu       | Churu (Delivery)       | 3698 | 3633 | 66    |
|                | Alwar       | Alwar (Loose)          | 3504 | 3330 | 174   |
|                | III a a a   | Adampur (Loose)        | 3590 | 3567 | 23    |
|                | Hisar       | Adampur (Delivery)     | 3770 | 3746 | 24    |
|                | <b>5</b> 1  | Bhiwani (Delivery)     | 3729 | 3657 | 73    |
| Haryana        | Bhiwani     | Siwani (Loose)         | 3689 | 3670 | 19    |
|                |             | Sirsa (Loose)          | 3630 | 3623 | 7     |
|                | Sires       | Dhabwali (Loose)       | 3627 | 3548 | 79    |
|                | Sirsa       | Dhabwali (Delivery)    | 3809 | 3726 | 83    |
|                |             | Ellanabad (Loose)      | 3454 | 3518 | -63   |
|                | Fatehabad   | Fatehabad (Loose)      | 3259 | 3505 | -246  |
|                | Banaskantha | Deesa (Loose)          | 3410 | 3491 | -81   |
| Outomat        | Patan       | Patan (Loose)          | 3395 | 3415 | -20   |
| Gujarat        | Rajkot      | Rajkot (Loose)         | 3277 | 3417 | -139  |
|                | Jamnagar    | Dhrol (Loose)          | 1425 | 3215 | -1790 |
| Madhya Pradesh | Gwalior     | Dabra (Loose)          | NA   | NA   | -     |
| Guar Gum       |             |                        |      |      |       |
|                | Jodhpur     | Jodhpur                | 8288 | 8148 | 140   |
| Rajasthan      | Alwar       | Alwar                  | 8314 | 8130 | 184   |
|                | Hanumangarh | Nohar                  | 8274 | 8105 | 169   |
|                | Bhiwani     | Bhiwani                | 8279 | 8066 | 213   |
|                |             | Sirsa                  | 8262 | 8091 | 171   |
| Haryana        | Sirsa       | Dhabwali               | 8287 | 8171 | 116   |
|                |             | Ellanabad              | 8014 | 8065 | -51   |
|                | Fatehabad   | Fatehabad              | 7622 | 8113 | -491  |