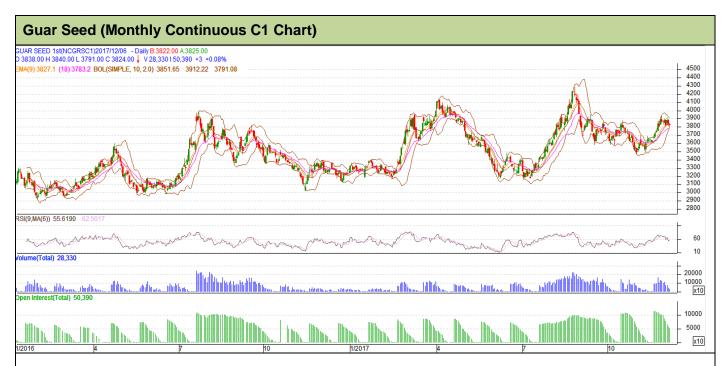

### **Technical Analysis (Guar Seed)**

Commodity: Guar Seed Exchange: NCDEX

### **Technical Commentary**:

- Fall in price and open interest indicates short covering.
- Prices closed above 9 and 18 day EMA.
- RSI is moving in neutral region.
- · Guar prices are moving steady to firm as the chart depicts.

| Strategy: Buy    |                |     |      |            |      |      |      |
|------------------|----------------|-----|------|------------|------|------|------|
| Monthly Supports | s & Resistano  | ces | S1   | S2         | PCP  | R1   | R2   |
| Guar Seed        | NCDEX          | C1  | 3325 | 3180       | 3821 | 4735 | 4920 |
| Mont             | hly Trade Call |     | Call | Entry      | T1   | T2   | SL   |
| Guar Sood        | NCDEY          | C1  | Ruy  | Above 3750 | 1115 | 1125 | 3513 |