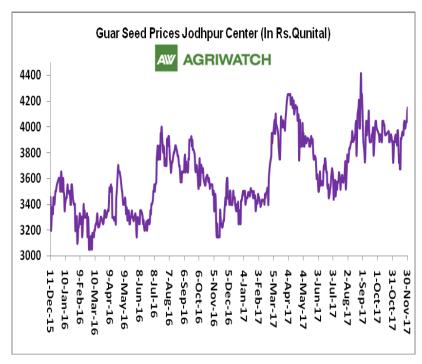

#### **Domestic Guar Seed Market Summary**

All India weekly average prices increased by 2.78 percent to Rs. 3470.55 per quintal during the week ended 30th November 2017. Guar seed average price were ruling at Rs 3376.62 per quintal during 16-23 November 2017. As compared to prices in the week 24-30 November 2016, the prices are firm by 15.45 percent. Prices are expected to remain steady to firm in coming days.

#### **Domestic Front**

- Average Guar seed prices remained steady to weak during November 2017. All major spot markets witnessed steady to weak sentiments. Overall arrivals were higher in November compared to last month. Highest increase in arrival was noticed in Gharsana, Khajuwala and Rawla.
- In the month of November 2017, Guar seed monthly average prices decreased by Rs 28.92 per quintal compared to previous month and settled at Rs. 3914.88 per quintal. Sluggish trading activities in guar seed in key markets kept the prices down during last month.
- However, Guar gum monthly average prices in November 2017 increased by Rs 169.81 per quintal and settled at Rs 8317.31 per quintal.
- According to first advance estimate for 201718 issued by Gujarat's Department of Agriculture for Guar seed the area, production and yield are 200000 hectares, 144000 tonnes and 721 kg/hectare respectively. As per third advance estimate for 2016-17 issued by Gujarat's Department of Agriculture for Guar seed the area, production and yield are 352000 hectares, 242000 tonnes and 687 kg/hectare.
- According to first advance estimate for 2017-18 issued by Rajasthan's Department of Agriculture for Guar seed the area are 3167018 hectares. As compared to third advance estimate for 2016-17, the area, has decreased by 362989 hectares.

#### **Price Seasonality of Guar Seed**

As per the price seasonality chart of guar seed for last 7 years, guar seed prices started to fall from June and continued its downfall until November and then rebounded from lower levels in the month of November and continued its rally until April.

| Guar Seed Monthly Average Prices: |                   |                           |                     |              |      |  |  |  |
|-----------------------------------|-------------------|---------------------------|---------------------|--------------|------|--|--|--|
| Commodity                         | District          | Centre                    | Monthly<br>(Average | Change       |      |  |  |  |
| Guar Seed                         |                   |                           | November,2017       | October,2017 |      |  |  |  |
|                                   | Jodhpur           | Jodhpur (Loose)           | 3727                | 3756         | -29  |  |  |  |
|                                   | Journal           | Jodhpur(Delivery)         | 3914                | 3944         | -30  |  |  |  |
|                                   |                   | Sri-Ganganagar(Loose)     | 3569                | 3567         | 2    |  |  |  |
|                                   |                   | Sri-Ganganagar (Delivery) | 3705                | 3719         | -15  |  |  |  |
|                                   | Sri-Ganganagar    | Rawla (Loose)             | 3552                | 3527         | 25   |  |  |  |
|                                   |                   | Gharsana (Loose)          | 3552                | 3515         | 37   |  |  |  |
|                                   |                   | Raisinghnagar (Loose)     | 3445                | 3565         | -120 |  |  |  |
| Rajasthan                         |                   | Bikaner (Loose)           | 3609                | 3612         | -3   |  |  |  |
|                                   |                   | Bikaner (Delivery)        | 3789                | 3793         | -3   |  |  |  |
|                                   |                   | Nokha(Loose)              | 3572                | 3592         | -21  |  |  |  |
| Bikaner                           | Bikaner           | Nokha (Delivery)          | 3750                | 3772         | -22  |  |  |  |
|                                   | Khajuwala (Loose) | 3589                      | 3581                | 8            |      |  |  |  |
|                                   |                   | Khajuwala (Delivery)      | 3769                | 3760         | 9    |  |  |  |
|                                   |                   | Lunkaransar (Loose)       | 3571                | 3570         | 1    |  |  |  |
|                                   | Hanumangarh       | Hanumangarh (Loose)       | 3589                | 3544         | 45   |  |  |  |