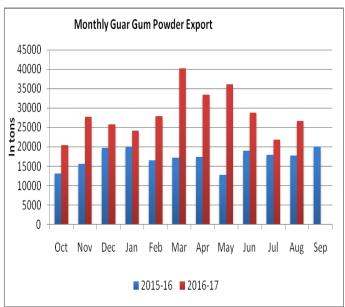

In addition, recent month guar gum powder export increased by 51.36 % compared to corresponding month of previous year, due to firm domestic as well as export demand.

India exported 26744 tons of guar gum powder in the month of August 2017, which is higher compared to guar gum powder exported last month by 22.61%.