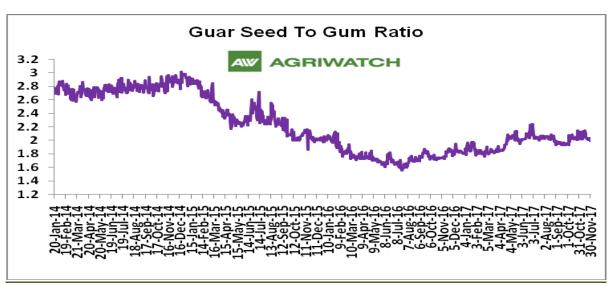

#### **Guar Seed To Gum Ratio:**

Ratio of guar seed to gum increased to 2.13, which in the earlier month were 2.07. Higher degree of Increase in guar gum prices and decrease in guar seed prices increased the ratio.

Overall, good demand of gum from overseas and weak demand of seed from millers due to lower churi and korma prices increased the overall ratio.