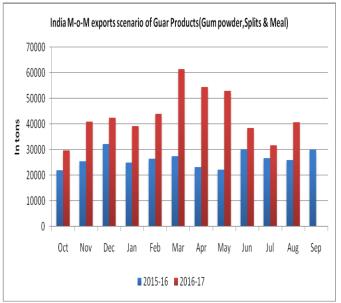

As per market sources, in the month of September 2017 India has exported around 34403 tonnes of guar products compared to around 40656 tonnes last month. Guar seed products exports have increased by 15.46 percent, compared to corresponding month of last year. India has exported 509149 tonnes of guar products since October'17 until September'17 compared to 315918 tonnes during corresponding period last year.

#### **Export Scenario**

On export front, guar products export demand has decreased compared to previous month. India has exported 40656 tons of guar seed products (Gum powder, Splits & Meal) in the month of August 2017 up by 28.17 % compared to last month and by 56.52% compared to last year for the same month.