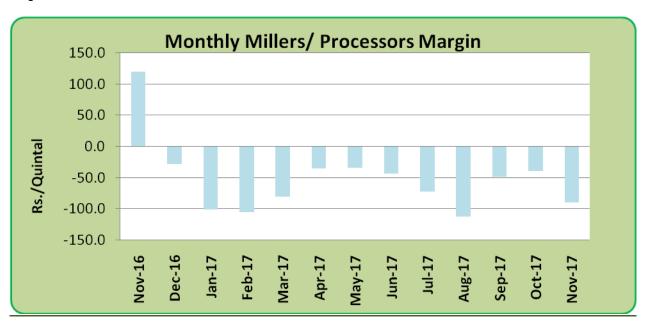

#### Millers/Processors Margin

As seen in the chart, the average crush margin of guar seed has decreased compared to previous month. In the month of November 2017, average crush margin increased to Rs. -90.13/Quintal compared to Rs. -40.01/quintal last month.

Higher prices of guar seed compared to prices of churi and korma has reduced the total return which has caused the margin to fall further.