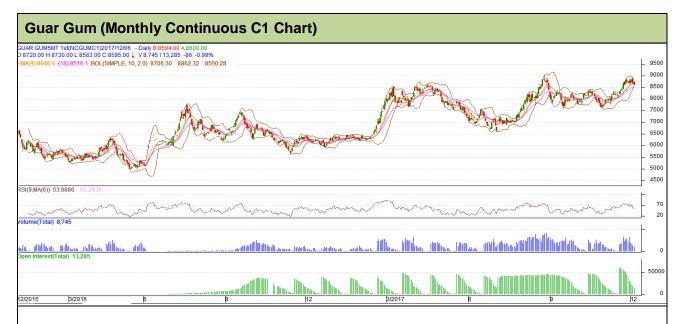

### **Technical Analysis (Guar Gum)**

Commodity: Guar Gum Exchange: NCDEX

#### **Technical Commentary:**

- Fall in price and open interest indicates long liquidation.
- RSI is moving in neutral region.
- Prices closed above 9 and 18 day EMA.

| S | tr | a | te | ) | I۷ | : | В | u١ | V |
|---|----|---|----|---|----|---|---|----|---|
|   |    |   |    |   |    |   |   |    |   |

| Monthly Supports & Resistances |       |      | S1    | S2         | PCP  | R1   | R2    |
|--------------------------------|-------|------|-------|------------|------|------|-------|
| Guar Gum                       | NCDEX | C1   | 7810  | 7535       | 8681 | 9955 | 10225 |
| Monthly Trade Call             |       | Call | Entry | T1         | T2   | SL   |       |
| Guar Gum                       | NCDEX | C1   | Buy   | Above 8520 | 9185 | 9625 | 8121  |