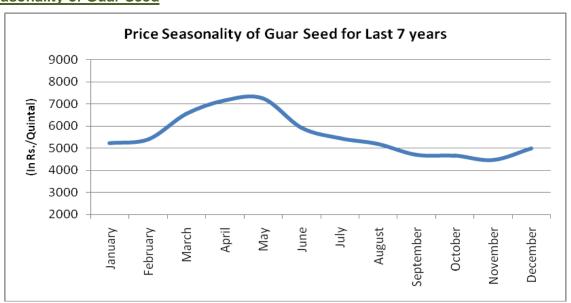

#### **Price Seasonality of Guar Seed**

As per the price seasonality chart of guar seed for last 7 years, guar seed prices started to fall from June and continued its downfall until November and then rebounded from lower levels in the month of November and continued its rally until April.