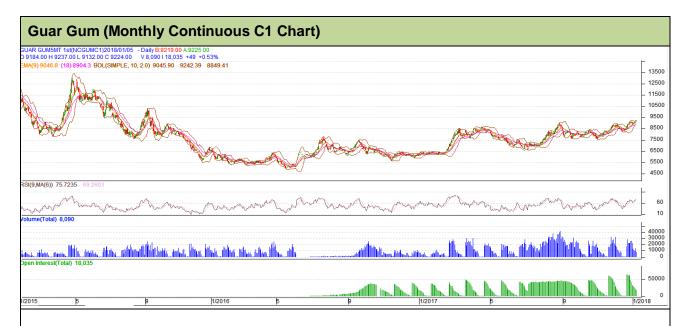

#### **Technical Analysis (Guar Seed)**

Commodity: Guar Seed Exchange: NCDEX

#### **Technical Commentary**:

- Rise in price and fall in open interest indicates short covering.
- Prices closed above 9 and 18 day EMA.
- RSI is moving in overbought region.
- Guar prices are moving steady to firm as the chart depicts.

#### Strategy: Buy

| Monthly Supports & Resistances |       | S1   | S2    | PCP        | R1   | R2   |      |
|--------------------------------|-------|------|-------|------------|------|------|------|
| Guar Seed                      | NCDEX | C1   | 3690  | 3505       | 4110 | 4835 | 4980 |
| Monthly Trade Call             |       | Call | Entry | T1         | T2   | SL   |      |
| Guar Seed                      | NCDEX | C1   | Buy   | Above 4105 | 4425 | 4640 | 3913 |