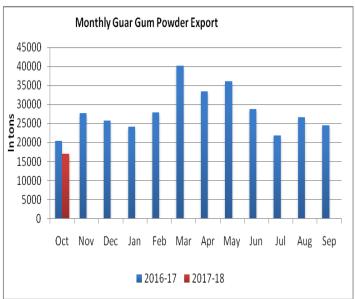

In addition, recent month guar gum powder export decreased by 16.44 % compared to corresponding month of previous year, due to firm domestic as well as export demand.

India exported 17077 tons of guar gum powder in the month of October 2017, which is lower compared to guar gum powder exported last month by 30.16%.