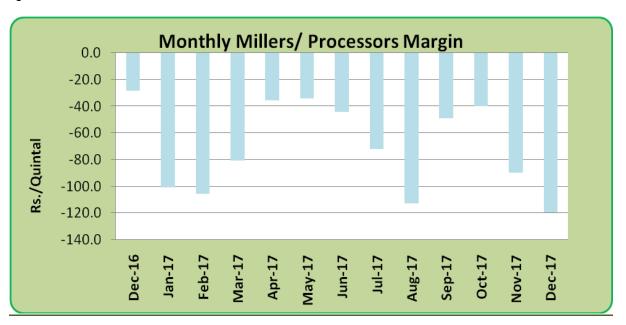

#### Millers/Processors Margin

As seen in the chart, the average crush margin of guar seed has decreased compared to previous month. In the month of December 2017, average crush margin decreased to Rs. -119.91/Quintal compared to Rs. -90.13/quintal last month.

Higher prices of guar seed compared to prices of churi and korma has reduced the total return which has caused the margin to fall further.