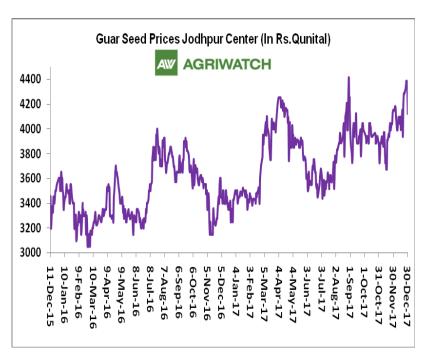

#### **Domestic Guar Seed Market Summary**

All India average monthly prices for guar seed increased by 0.66 percent from Rs 3364.39 per quintal in November to Rs 3386.62 per quintal in December-2017. Average price (December) is higher by 16.71 percent compared to price (Rs 2901.90 per qtl.) registered in December -2016. Guar prices are expected to remain steady to firm in coming month.

#### **Domestic Front**

- Average Guar seed prices remained firm during December 2017. All major spot markets witnessed firm sentiments. Overall arrivals were lower in December compared to last month. Highest decrease in arrivals was noticed in Sri-Ganganagar and Bikaner.
- In the month of December 2017, Guar seed monthly average prices increased by Rs 232.82 per quintal compared to previous month and settled at Rs. 4147.70 per quintal. Active trading activities in guar seed, in key markets kept the prices bullish during last month.
- However, Guar gum monthly average prices in December 2017 increased by Rs 444.69 per quintal and settled at Rs 8762.00 per quintal.
- According to first advance estimate for 201718 issued by Gujarat's Department of Agriculture for Guar seed, the area, production and yield are 200000 hectares, 144000 tonnes and 721 kg/hectare respectively. As per third advance estimate for 2016-17 issued by Gujarat's Department of Agriculture for Guar seed, the area, production and yield are 352000 hectares, 242000 tonnes and 687 kg/hectare.
- According to first advance estimate for 2017-18 issued by Rajasthan's Department of Agriculture for Guar seed, the area is 3167018 hectares. As compared to third advance estimate for 2016-17, the area, has decreased by 362989 hectares.