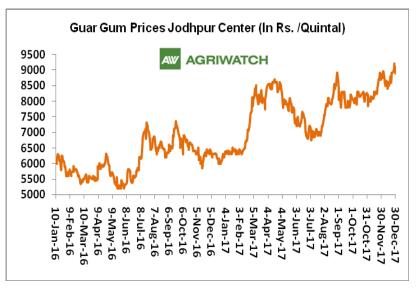

#### **Domestic Front**

- Average Guar seed prices remained firm during December 2017. All major spot markets witnessed firm sentiments. Overall arrivals were lower in December compared to last month. Highest decrease in arrivals was noticed in Sri-Ganganagar and Bikaner.
- In the month of December 2017, Guar seed monthly average prices increased by Rs 232.82 per quintal compared to previous month and settled at Rs. 4147.70 per quintal. Active trading activities in guar seed, in key markets kept the prices bullish during last month.
- However, Guar gum monthly average prices in December 2017 increased by Rs 444.69 per quintal and settled at Rs 8762.00 per quintal.
- According to first advance estimate for 201718 issued by Gujarat's Department of Agriculture for Guar seed, the area, production and yield are 200000 hectares, 144000 tonnes and 721 kg/hectare respectively. As per third advance estimate for 2016-17 issued by Gujarat's Department of Agriculture for Guar seed, the area, production and yield are 352000 hectares, 242000 tonnes and 687 kg/hectare.
- According to first advance estimate for 2017-18 issued by Rajasthan's Department of Agriculture for Guar seed, the area is 3167018 hectares. As compared to third advance estimate for 2016-17, the area, has decreased by 362989 hectares.

#### **Guar Seed To Gum Ratio:**

Ratio of guar seed to gum decreased to 2.11, which in the earlier month was 2.13. Higher degree of Increase in guar seed prices and decrease in guar gum prices decreased the ratio.