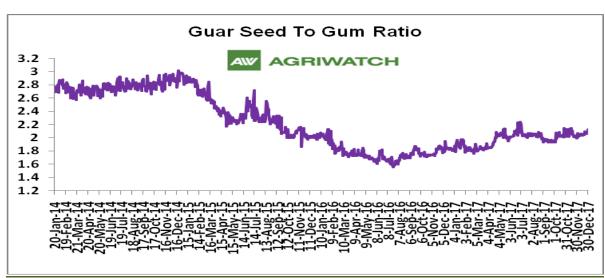

#### **Guar Seed To Gum Ratio:**

Ratio of guar seed to gum decreased to 2.11, which in the earlier month was 2.13. Higher degree of Increase in guar seed prices and decrease in guar gum prices decreased the ratio.

Overall, lackluster demand of gum from overseas and good demand of seed from millers due to higher churi and korma prices decreased the overall ratio.