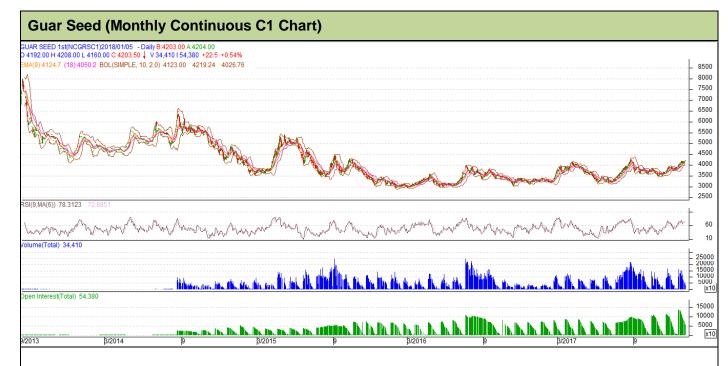

#### **Technical Analysis (Guar Seed)**

Commodity: Guar Seed Exchange: NCDEX

#### **Technical Commentary**:

- Rise in price and fall in open interest indicates short covering.
- Prices closed above 9 and 18 day EMA.
- RSI is moving in overbought region.
- Guar prices are moving steady to firm as the chart depicts.

#### Strategy: Buy

| Monthly Supports & Resistances |       | S1   | S2    | PCP        | R1   | R2   |      |
|--------------------------------|-------|------|-------|------------|------|------|------|
| Guar Seed                      | NCDEX | C1   | 3690  | 3505       | 4110 | 4835 | 4980 |
| Monthly Trade Call             |       | Call | Entry | T1         | T2   | SL   |      |
| Guar Seed                      | NCDEX | C1   | Buy   | Above 4105 | 4425 | 4640 | 3913 |