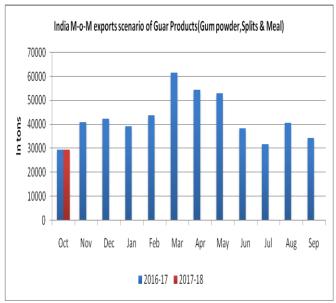

#### **Export Scenario**

On export front, guar products export demand has decreased compared to previous month. India has exported 29481 tons of guar seed products (Gum powder, Splits & Meal) in the month of October 2017 down by 14.31 % compared to last month and by 0.19% compared to last year for the same month.