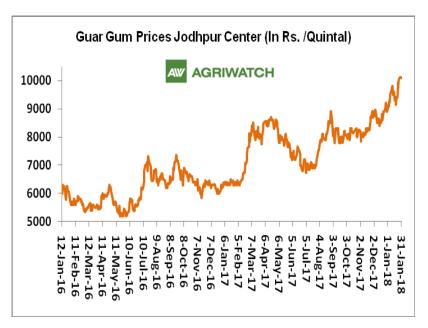

As per millers, recovery of guar gum from guar seed is around 30.5-31.5 kg this year compared to around 32 kg last year. Export demand for guar gum is good due to recovery in oil prices. As of now guar gum prices in Jodhpur are hovering around Rs 10000-10500 per kg.

#### **Domestic Front**

- Average Guar seed prices remained firm during January 2018. All major spot markets witnessed firm sentiments. Overall arrivals were lower in January compared to last month. Highest decrease in arrivals was noticed in Sri-Ganganagar, Rawla, Gharsana, Nohar and Sirsa.
- In the month of January 2018, Guar seed monthly average prices increased by Rs 330.13 per quintal compared to previous month and settled at Rs. 4477.83 per quintal. Active trading activities in guar seed, in key markets kept the prices bullish during last month.
- However, Guar gum monthly average prices in January 2018 increased by Rs 825.00 per quintal and settled at Rs 9587.00 per quintal.
- According to first advance estimate for 2017-18 issued by Gujarat's Department of Agriculture for Guar seed, the area, production and yield are 200000 hectares, 144000 tonnes and 721 kg/hectare respectively. As per third advance estimate for 2016-17 issued by Gujarat's Department of Agriculture for Guar seed, the area, production and yield are 352000 hectares, 242000 tonnes and 687 kg/hectare.
- According to first advance estimate for 2017-18 issued by Rajasthan's Department of Agriculture for Guar seed, the area is 3167018 hectares. As compared to third advance estimate for 2016-17, the area, has decreased by 362989 hectares.