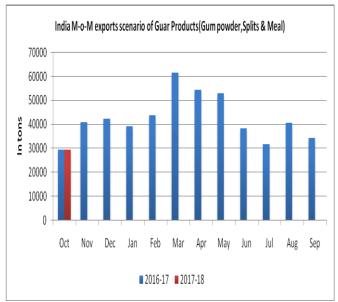

## **Export Scenario**

On export front, guar products export demand has decreased compared to previous month. India has exported 29481 tons of guar seed products (Gum powder, Splits & Meal) in the month of October 2017 down by 14.31 % compared to last month and by 0.19% compared to last year for the same month.