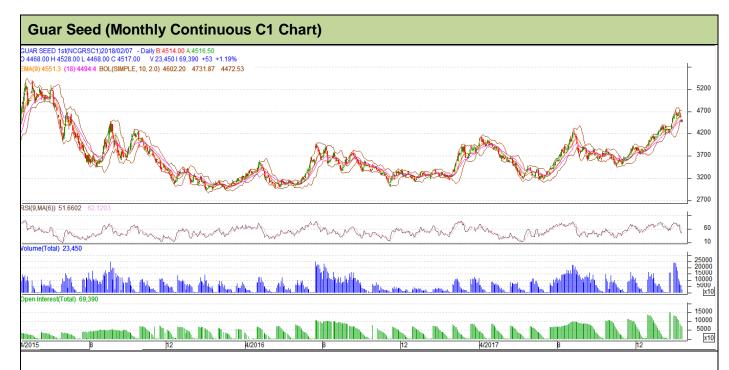

## **Technical Analysis (Guar Seed)**

Commodity: Guar Seed Exchange: NCDEX

## **Technical Commentary**:

- Fall in price and open interest indicates long liquidation.
- Prices closed below 9 and 18 day EMA.
- RSI is moving in neutral region.
- Guar prices are moving steady to firm as the chart depicts.

| Str | ate | av: | Buy |
|-----|-----|-----|-----|
|     |     |     |     |

| Monthly Supports & Resistances |       | S1   | S2    | PCP        | R1   | R2   |      |
|--------------------------------|-------|------|-------|------------|------|------|------|
| Guar Seed                      | NCDEX | C1   | 4110  | 4005       | 4464 | 5150 | 5295 |
| Monthly Trade Call             |       | Call | Entry | T1         | T2   | SL   |      |
| Guar Seed                      | NCDEX | C1   | Buy   | Above 4450 | 4785 | 4990 | 4249 |