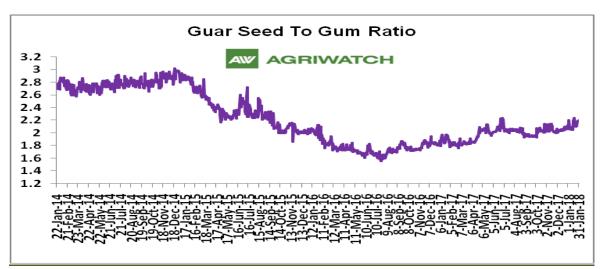

## **Guar Seed To Gum Ratio:**

Ratio of guar seed to gum increased to 2.14, which in the earlier month was 2.11. Higher degree of Increase in guar gum prices and decrease in guar seed prices increased the ratio.

Overall, good demand of gum from overseas and weak demand of seed from millers due to lower churi and korma prices increased the overall ratio.