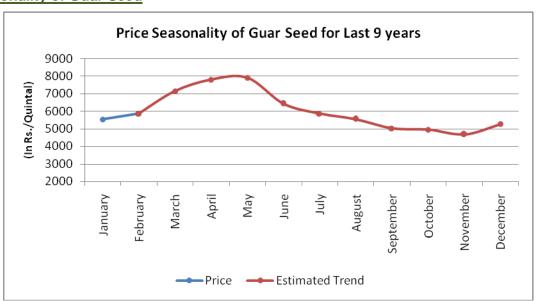

#### **Price Seasonality of Guar Seed**

As per the price seasonality chart of guar seed for last 9 years, guar seed prices started to fall from June and continued its downfall until November and then rebounded from lower levels in the month of November and continued its rally until April.