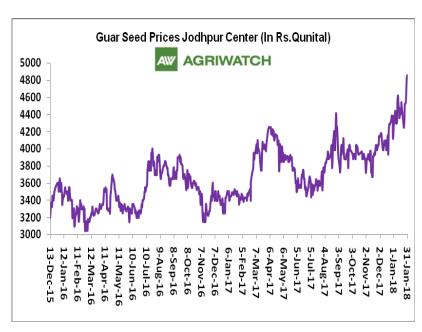

### **Domestic Guar Seed Market Summary**

All India average monthly prices for guar seed increased by 15.00 percent from Rs 3386.62 in December to Rs 3894.68 per qtl in January-2018. Average price (January) is higher by 16.81 percent compared to price (Rs 3334.1 per qtl.) registered in January -2017. Guar prices are expected to remain steady to firm in coming month.

#### **Domestic Front**

- Average Guar seed prices remained firm during January 2018. All major spot markets witnessed firm sentiments. Overall arrivals were lower in January compared to last month. Highest decrease in arrivals was noticed in Sri-Ganganagar, Rawla, Gharsana, Nohar and Sirsa.
- In the month of January 2018, Guar seed monthly average prices increased by Rs 330.13 per quintal compared to previous month and settled at Rs. 4477.83 per quintal. Active trading activities in guar seed, in key markets kept the prices bullish during last month.
- However, Guar gum monthly average prices in January 2018 increased by Rs 825.00 per quintal and settled at Rs 9587.00 per quintal.
- According to first advance estimate for 2017-18 issued by Gujarat's Department of Agriculture for Guar seed, the area, production and yield are 200000 hectares, 144000 tonnes and 721 kg/hectare respectively. As per third advance estimate for 2016-17 issued by Gujarat's Department of Agriculture for Guar seed, the area, production and yield are 352000 hectares, 242000 tonnes and 687 kg/hectare.
- According to first advance estimate for 2017-18 issued by Rajasthan's Department of Agriculture for Guar seed, the area is 3167018 hectares. As compared to third advance estimate for 2016-17, the area, has decreased by 362989 hectares.