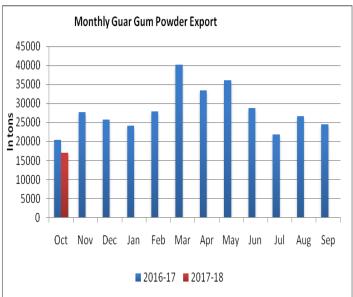

In addition, recent month guar gum powder export decreased by 16.44 % compared to corresponding month of previous year, due to firm domestic as well as export demand.

India exported 17077 tons of guar gum powder in the month of October 2017, which is lower compared to guar gum powder exported last month by 30.16%.