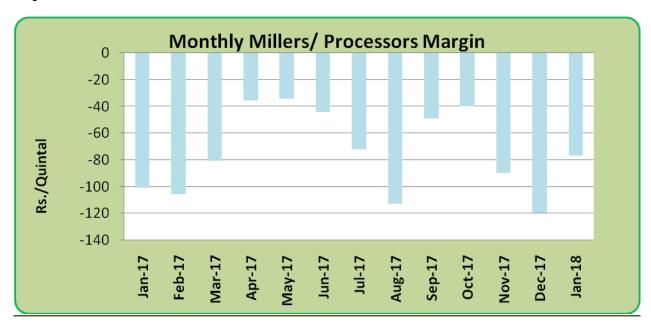

### Millers/Processors Margin

As seen in the chart, the average crush margin of guar seed has increased compared to previous month. In the month of January 2018, average crush margin increased to Rs. -76.90/Quintal compared to Rs. -119.91/quintal last month.

Increase in prices of Churi and Korma have increased the total return and reduced the total cost, which has caused the margin to rise.