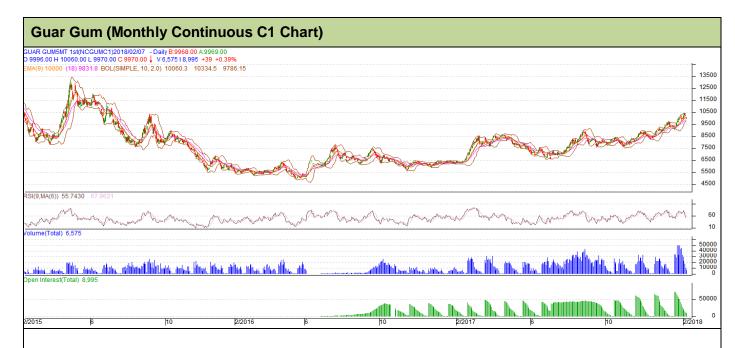

## **Technical Analysis (Guar Gum)**

Commodity: Guar Gum Exchange: NCDEX

## **Technical Commentary**:

- Fall in price and open interest indicates long liquidation.
- RSI is moving in neutral region.
- Prices closed below 9 and 18 day EMA.

| Str | at | ea | v.  | Rı | w   |
|-----|----|----|-----|----|-----|
| UЦ  | au | cч | v . |    | 4 V |

| Monthly Supports & Resistances |       | S1   | S2    | PCP        | R1    | R2    |       |
|--------------------------------|-------|------|-------|------------|-------|-------|-------|
| Guar Gum                       | NCDEX | C1   | 9205  | 9140       | 9931  | 11425 | 11710 |
| Monthly Trade Call             |       | Call | Entry | T1         | T2    | SL    |       |
| Guar Gum                       | NCDEX | C1   | Buy   | Above 9755 | 10610 | 11095 | 9402  |