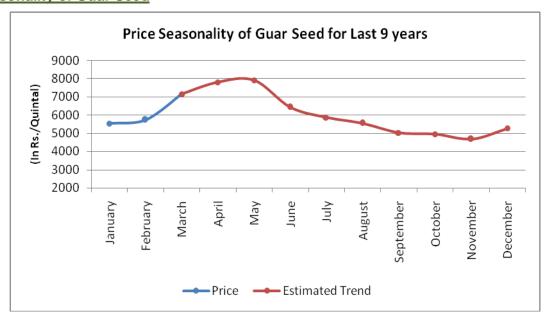

#### **Price Seasonality of Guar Seed**

As per the price seasonality chart of guar seed for last 9 years, guar seed prices started to fall from June and continued its downfall until November and then rebounded from lower levels in the month of November and continued its rally until April.