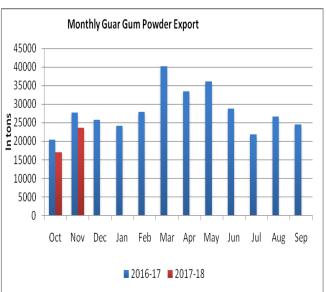

As per latest update, India has exported 23692 tonnes of guar gum in the month of November down by around 14.62 percent compared to previous month. Furthermore, it is higher by around 38.74 percent compared to November'17. India also exported 13235 tonnes of guar meal and 2820 tonnes of guar split have been exported by India in November'17. Exports are likely to stay steady in coming months.

In addition, recent month guar gum powder export decreased by 14.62 % compared to corresponding month of previous year.

India exported 23692 tons of guar gum powder in the month of November 2017, which is higher compared to guar gum powder exported last month by 38.74% due to weak domestic as well as export demand.