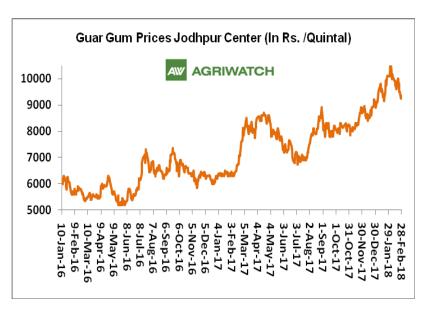

#### **Domestic Front**

- Average Guar seed prices remained firm during February 2018. All major spot markets witnessed firm sentiments. Overall arrivals were lower in February compared to last month. Highest decrease in arrivals was noticed in Bhiwani, Nokha and Khajuwala.
- In the month of February 2018, Guar seed monthly average prices increased by Rs 201.89 per quintal compared to previous month and settled at Rs. 4679.72 per quintal. Active trading activities in guar seed, in key markets kept the prices bullish during last month.
- However, Guar gum monthly average prices in February 2018 increased by Rs 269.25 per quintal and settled at Rs 9856.25 per quintal.
- According to first advance estimate for 201718 issued by Gujarat's Department of Agriculture for Guar seed, the area, production and yield are 200000 hectares, 144000 tonnes and 721 kg/hectare respectively. As per third advance estimate for 2016-17 issued by Gujarat's Department of Agriculture for Guar seed, the area, production and yield are 352000 hectares, 242000 tonnes and 687 kg/hectare.
- According to first advance estimate for 2017-18 issued by Rajasthan's Department of Agriculture for Guar seed, the area is 3167018 hectares. As compared to third advance estimate for 2016-17, the area, has decreased by 362989 hectares.

#### **Guar Seed To Gum Ratio:**

Ratio of guar seed to gum decreased to 2.11, which in the earlier month was 2.14. Higher degree of Increase in guar seed prices and decrease in guar gum prices decreased the ratio.