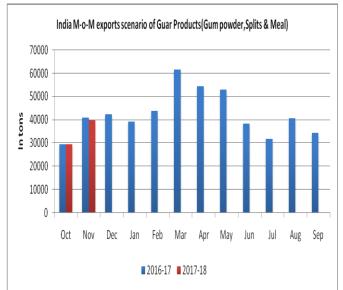

#### **Export Scenario**

On export front, guar products export demand has increased compared to previous month. India has exported 39747 tons of guar seed products (Gum powder, Splits & Meal) in the month of November 2017 up by 34.82 % compared to last month and down by 2.61% compared to corresponding month of last year.

In addition, recent month guar gum powder export decreased by 14.62 % compared to corresponding month of previous year.

India exported 23692 tons of guar gum powder in the month of November 2017, which is higher compared to guar gum powder exported last month by 38.74% due to weak domestic as well as export demand.