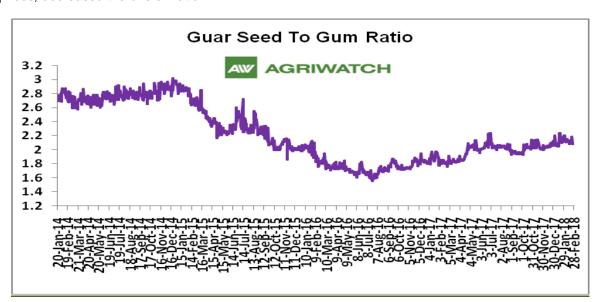

#### **Guar Seed To Gum Ratio:**

Ratio of guar seed to gum decreased to 2.11, which in the earlier month was 2.14. Higher degree of Increase in guar seed prices and decrease in guar gum prices decreased the ratio.

Overall, lackluster demand of gum from overseas and good demand of seed from millers due to higher churi and korma prices, decreased the overall ratio.