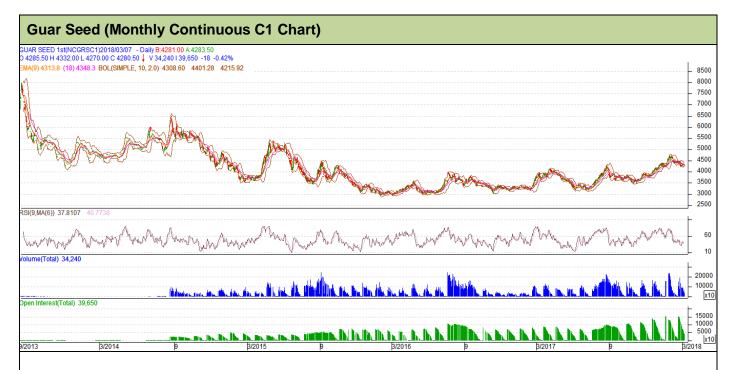

### **Technical Analysis (Guar Seed)**

Commodity: Guar Seed Exchange: NCDEX

#### **Technical Commentary:**

- Fall in price and open interest indicates long liquidation.
- Prices closed below 9 and 18 day EMA.
- RSI is moving in neutral region.
- Guar prices are moving steady to weak as the chart depicts.

| Strategy: | Buv |
|-----------|-----|
|-----------|-----|

| Monthly Supports & Resistances |       | S1   | S2    | PCP        | R1     | R2   |      |
|--------------------------------|-------|------|-------|------------|--------|------|------|
| Guar Seed                      | NCDEX | C1   | 4110  | 4005       | 4298.5 | 5150 | 5295 |
| Monthly Trade Call             |       | Call | Entry | T1         | T2     | SL   |      |
| Guar Seed                      | NCDEX | C1   | Buy   | Above 4280 | 4620   | 4825 | 4075 |