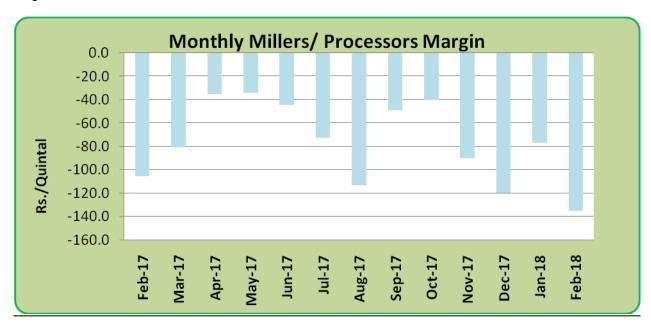

#### Millers/Processors Margin

As seen in the chart, the average crush margin of guar seed has decreased compared to previous month. In the month of February 2018, average crush margin decreased to Rs. -135.11/Quintal compared to Rs. -76.90/quintal last month.

Higher prices of guar seed compared to prices of churi and korma, has reduced the total return which has caused the margin to fall further.