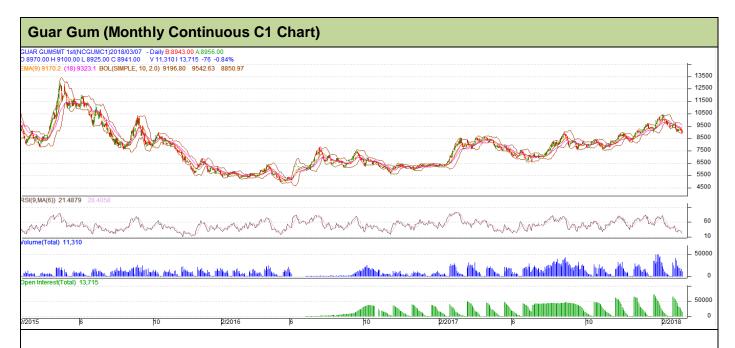

#### **Technical Analysis (Guar Gum)**

Commodity: Guar Gum Exchange: NCDEX

### **Technical Commentary**:

- Fall in price and open interest indicates long liquidation.
- RSI is moving in oversold region.
- Prices closed below 9 and 18 day EMA.

| SI | tra | teg | V: | В | uy |
|----|-----|-----|----|---|----|
|    |     |     |    |   |    |

| Monthly Supports & Resistances |       | S1   | S2    | PCP        | R1   | R2    |       |
|--------------------------------|-------|------|-------|------------|------|-------|-------|
| Guar Gum                       | NCDEX | C1   | 8195  | 8030       | 9017 | 10570 | 10865 |
| Monthly Trade Call             |       | Call | Entry | T1         | T2   | SL    |       |
| Guar Gum                       | NCDEX | C1   | Buy   | Above 8905 | 9760 | 10245 | 8392  |