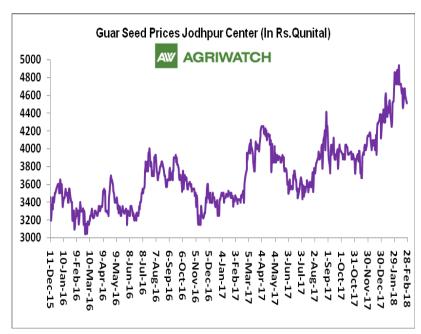

#### **Domestic Guar Seed Market Summary**

All India average monthly prices for guar seed increased by 3.24 percent from Rs 3894.68 in January to Rs 4020.99 per qtl in February-2018. Average price (February) is higher by 17.88 percent compared to price (Rs 3411.1 per qtl.) registered in February -2017. Guar prices are expected to remain steady to firm in upcoming weeks.

#### **Domestic Front**

- Average Guar seed prices remained firm during February 2018. All major spot markets witnessed firm sentiments. Overall arrivals were lower in February compared to last month. Highest decrease in arrivals was noticed in Bhiwani, Nokha and Khajuwala.
- In the month of February 2018, Guar seed monthly average prices increased by Rs 201.89 per quintal compared to previous month and settled at Rs. 4679.72 per quintal. Active trading activities in guar seed, in key markets kept the prices bullish during last month.
- However, Guar gum monthly average prices in February 2018 increased by Rs 269.25 per quintal and settled at Rs 9856.25 per quintal.
- According to first advance estimate for 201718 issued by Gujarat's Department of Agriculture for Guar seed, the area, production and yield are 200000 hectares, 144000 tonnes and 721 kg/hectare respectively. As per third advance estimate for 2016-17 issued by Gujarat's Department of Agriculture for Guar seed, the area, production and yield are 352000 hectares, 242000 tonnes and 687 kg/hectare.
- According to first advance estimate for 2017-18 issued by Rajasthan's Department of Agriculture for Guar seed, the area is 3167018 hectares. As compared to third advance estimate for 2016-17, the area, has decreased by 362989 hectares.