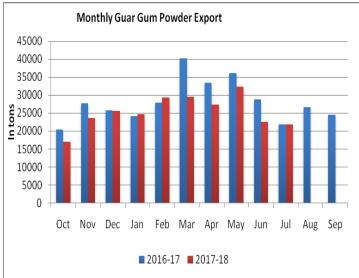

In addition, during July 2018 guar gum powder export decreased by 0.07 % compared to corresponding month of previous year.

India exported 21797 tons of guar gum powder in the month of July 2018, which is lower compared to guar gum powder exported last month by 3.68 % due to weak domestic as well as export demand.