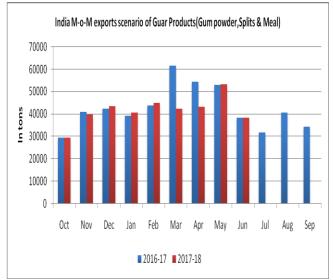

#### **Export Scenario**

On export front, guar products export demand has increased compared to previous month. India has exported 38384 tons of guar seed products (Gum powder, Splits & Meal) in the month of June 2018 down by 28.04 % compared to last month and by 0.05% compared to corresponding month of last year.

In addition, during July 2018 guar gum powder export decreased by 0.07 % compared to corresponding month of previous year.

India exported 21797 tons of guar gum powder in the month of July 2018, which is lower compared to guar gum powder exported last month by 3.68 % due to weak domestic as well as export demand.