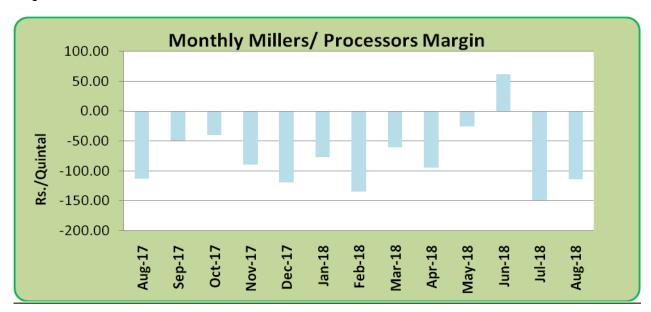

#### Millers/Processors Margin:

As seen in the chart, the average crush margin of guar seed has increased compared to previous month. In the month of August 2018, average crush margin increased to Rs. -113.94/Quintal compared to Rs. 149.22/quintal last month.

Increase in prices of Churi and Korma have increased the total return and reduced the total cost, which has caused the margin to rise.