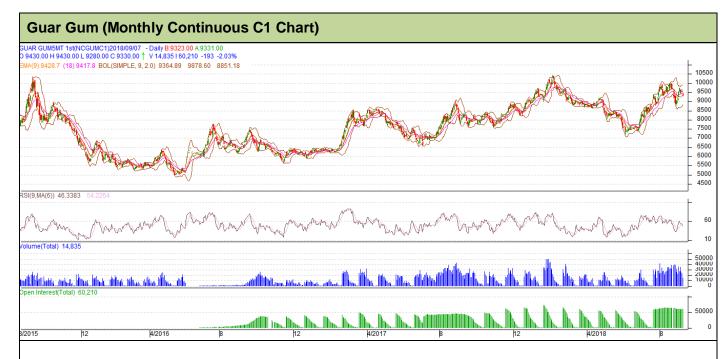

#### Technical Analysis (Guar Gum)

Commodity: Guar Gum Exchange: NCDEX

#### **Technical Commentary**:

- Rise in price and open interest indicates long buildup.
- Prices closed above 9 and 18 day EMA.
- RSI is moving in neutral region.

#### Strategy: Sell

| 3,                    |              |       |      |            |      |       |       |
|-----------------------|--------------|-------|------|------------|------|-------|-------|
| <b>Monthly Suppor</b> | ts & Resista | ances | S1   | S2         | PCP  | R1    | R2    |
| Guar Gum              | NCDEX        | C1    | 8145 | 8030       | 9525 | 10625 | 10810 |
| Monthly Trade C       | Call         |       | Call | Entry      | T1   | T2    | SL    |
| Guar Gum              | NCDEX        | C1    | Sell | Below 9700 | 8790 | 8305  | 10246 |