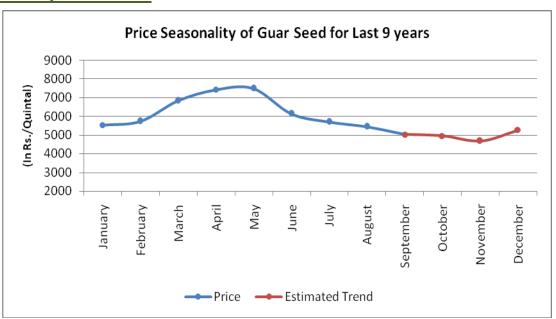

#### Price Seasonality of Guar Seed

As per the price seasonality chart of guar seed for last 9 years, guar seed prices started to fall from June and continued its downfall until November and then rebounded from lower levels in the month of November and continued its rally until April.