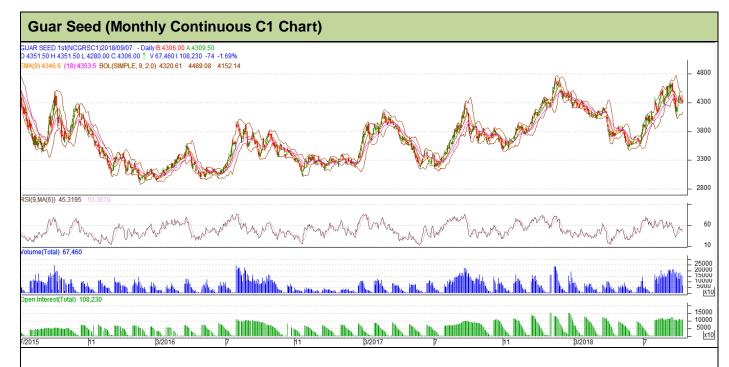

#### Technical Analysis (Guar Seed)

Commodity: Guar Seed Exchange: NCDEX

#### **Technical Commentary**:

- Rise in price and fall in open interest indicates short covering.
- Prices closed above 9 and 18 day EMA.
- RSI is moving in neutral region.

| Strategy: Sell | l |
|----------------|---|
|----------------|---|

| <b>Monthly Supports</b> | & Resistanc | es   | S1    | S2         | PCP  | R1   | R2   |
|-------------------------|-------------|------|-------|------------|------|------|------|
| Guar Seed               | NCDEX       | C1   | 3825  | 3760       | 4364 | 4800 | 4925 |
| Monthly Trade Call      |             | Call | Entry | T1         | T2   | SL   |      |
| Guar Seed               | NCDEX       | C1   | Sell  | Below 4450 | 4105 | 3910 | 4657 |