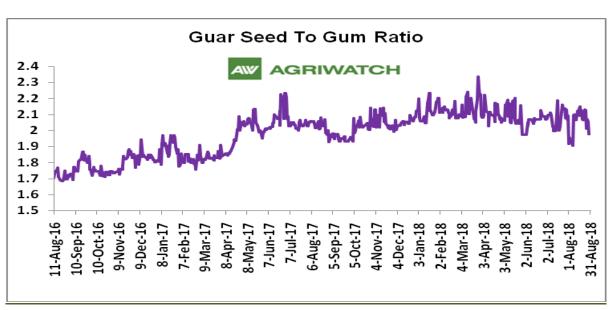

#### **Guar Seed To Gum Ratio:**

Ratio of guar seed to gum increased to 2.08, which in the earlier month was 2.03. Higher degree of Increase in guar gum prices and decrease in guar seed prices increased the ratio.

Overall, good demand of gum from overseas and weak demand of seed from millers due to lower churi and korma prices increased the overall ratio.