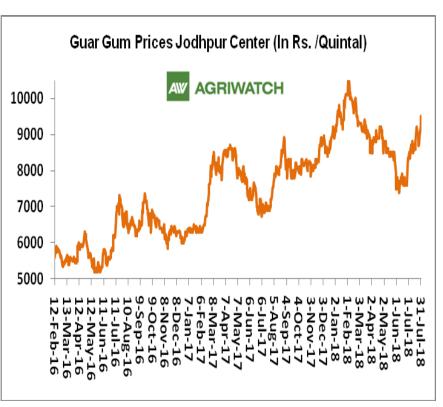

#### **Domestic Front**

- Average Guar seed prices remained firm during August 2018. All major spot markets witnessed firm sentiments. Overall arrivals were higher in August compared to last month. Highest increase in arrivals was noticed in Dhabwali, Siwani, Nokha, Fatehabad and Sri Ganganagar.
- ➢ In the month of August 2018, Guar seed monthly average prices increased by Rs 163.96 per quintal compared to previous month and settled at Rs. 4494.81 per quintal. Active trading activities in guar seed, in key markets kept the prices bullish during last month.
- Guar gum monthly average prices in August 2018 increased by Rs 553.85 per quintal and settled at Rs 9346.15 per quintal.
- According to fourth advance estimate for 2017-18, issued by Gujarat's Department of Agriculture for Guar seed, the area, production and yield are 205000 hectares, 140000 tonnes and 682 kg/hectare respectively. As per final estimate for 2016-17 issued by Gujarat's Department of Agriculture for Guar seed the area, production and yield are 223000 hectares, 167000 tonnes and 749 kg/hectare.
- According to fourth advance estimate for issued Raiasthan's 2017-18. bv Department of Agriculture for Guar seed, the area, production and yield are 3432293 hectares, 1244830 tonnes and 363 kg/hectare respectively. As per final 2016-17 estimate for issued Rajasthan's Department of Agriculture for Guar seed the area, production and yield are 3530007 hectares, 1404819 tonnes and 398 kg/hectare.

#### **Guar Seed To Gum Ratio:**

Ratio of guar seed to gum increased to 2.08, which in the earlier month was 2.03. Higher degree of Increase in guar gum prices and decrease in guar seed prices increased the ratio.