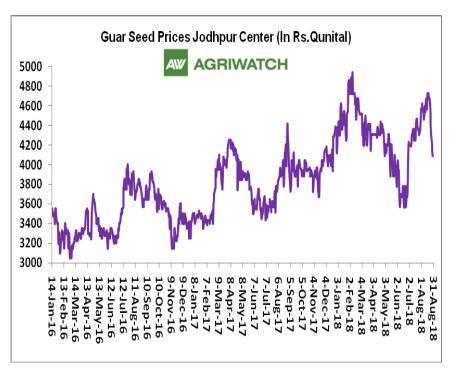

#### **Domestic Guar Seed Market Summary**

All India average monthly prices for guar seed increased by 4.90 percent from Rs 3636.50 in July to Rs 3814.66 per qtl in August-2018. Average price in August-18 is higher by 1.24 percent compared to Rs 3767.90 per qtl (August-2017). Guar prices are expected to remain steady to weak in upcoming weeks.

#### **Domestic Front**

- Average Guar seed prices remained firm during August 2018. All major spot markets witnessed firm sentiments. Overall arrivals were higher in August compared to last month. Highest increase in arrivals was noticed in Dhabwali, Siwani, Nokha, Fatehabad and Sri Ganganagar.
- ➢ In the month of August 2018, Guar seed monthly average prices increased by Rs 163.96 per quintal compared to previous month and settled at Rs. 4494.81 per quintal. Active trading activities in guar seed, in key markets kept the prices bullish during last month.
- Guar gum monthly average prices in August 2018 increased by Rs 553.85 per quintal and settled at Rs 9346.15 per quintal.
- According to fourth advance estimate for 2017-18, issued by Gujarat's Department of Agriculture for Guar seed, the area, production and yield are 205000 hectares, 140000 tonnes and 682 kg/hectare respectively. As per final estimate for 2016-17 issued by Gujarat's Department of Agriculture for Guar seed the area, production and yield are 223000 hectares, 167000 tonnes and 749 kg/hectare.
- According to fourth advance estimate for issued Raiasthan's 2017-18. bv Department of Agriculture for Guar seed, the area, production and yield are 3432293 hectares, 1244830 tonnes and 363 kg/hectare respectively. As per final 2016-17 estimate for issued Rajasthan's Department of Agriculture for Guar seed the area, production and yield are 3530007 hectares, 1404819 tonnes and 398 kg/hectare.