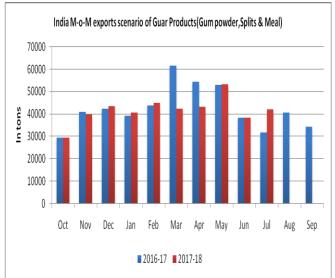

#### **Export Scenario**

On export front, guar products export demand has increased compared to previous month. India has exported 42174 tons of guar seed products (Gum powder, Splits & Meal) in the month of July 2018 up by 9.87 % compared to last month and by 32.95% compared to corresponding month of last year.