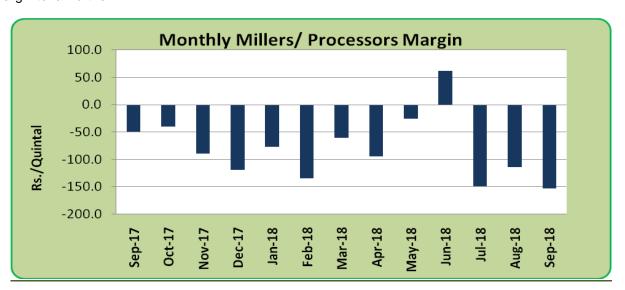

#### Millers/Processors Margin:

As seen in the chart, the average crush margin of guar seed has decreased compared to previous month. In the month of September, 2018, average crush margin decreased to Rs. -153.10/Quintal compared to Rs. -113.94/quintal last month.

Higher prices of guar seed compared to prices of churi and korma, has reduced the total return which has caused the margin to fall further.