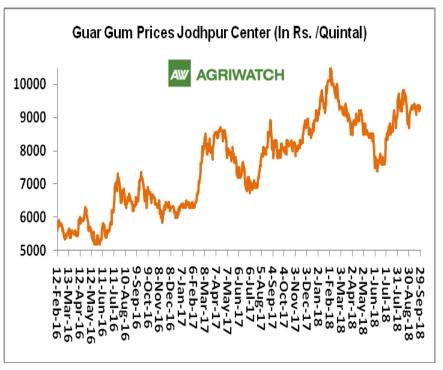

#### **Domestic Front**

- Average Guar seed prices remained steady to weak during September 2018. All major spot markets witnessed weak sentiments. Overall arrivals were lower in September compared to last month. Highest decrease in arrivals was noticed in Bhiwani, Siwani, Nokha, Churu and Lunkaransar.
- In the month of September 2018, Guar seed monthly average prices decreased by Rs 1.00 per quintal compared to previous month and settled at Rs. 4507 per quintal. Sluggish trading activities in guar seed, in key markets kept the prices bearish during last month.
- Guar gum monthly average prices in September 2018 decreased by Rs 49.90 per quintal and settled at Rs 9296.25 per quintal.
- According to fourth advance estimate for 2017-18, issued by Gujarat's Department of Agriculture for Guar seed, the area, production and yield are 205000 hectares, 140000 tonnes and 682 kg/hectare respectively. As per final estimate for 2016-17 issued by Gujarat's Department of Agriculture for Guar seed the area, production and yield are 223000 hectares, 167000 tonnes and 749 kg/hectare.
- According to fourth advance estimate for issued Raiasthan's 2017-18. bv Department of Agriculture for Guar seed, the area, production and yield are 3432293 hectares, 1244830 tonnes and 363 kg/hectare respectively. As per final 2016-17 estimate for issued Rajasthan's Department of Agriculture for Guar seed the area, production and yield are 3530007 hectares, 1404819 tonnes and 398 kg/hectare.