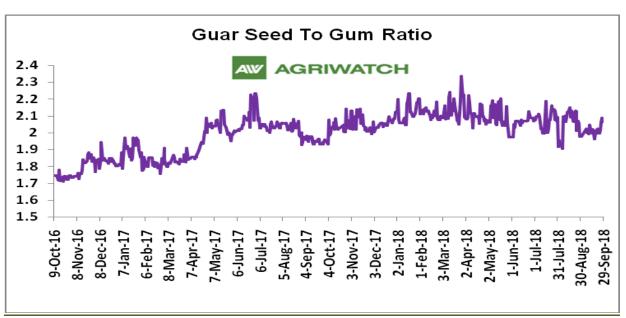

#### **Guar Seed To Gum Ratio:**

Ratio of guar seed to gum decreased to 2.06, which in the earlier month was 2.07. Higher degree of Increase in guar seed prices and decrease in guar gum prices decreased the ratio.

Overall, lackluster demand of gum from overseas and good demand of seed from millers due to higher churi and korma prices, decreased the overall ratio.