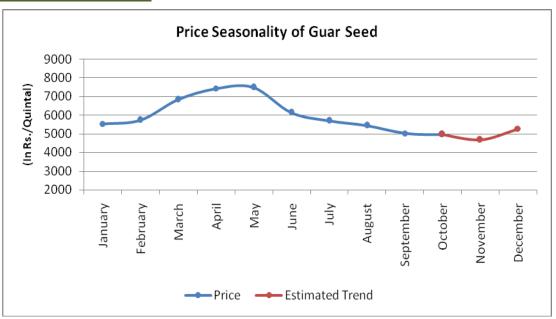

#### Price Seasonality of Guar Seed

As per the price seasonality chart of guar seed for last 9 years, guar seed prices started to fall from June and continued its downfall until November and then rebounded from lower levels in the month of November and continued its rally until April.