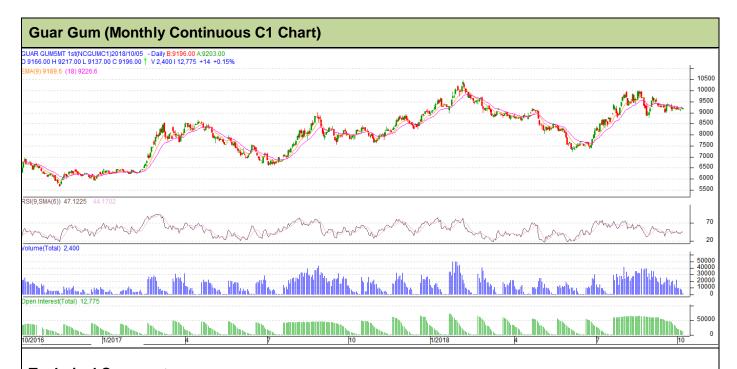

### **Technical Analysis (Guar Gum)**

Commodity: Guar Gum Exchange: NCDEX

#### **Technical Commentary:**

- Rise in price and fall in open interest indicates short covering.
- Prices closed below 9 and 18 day EMA.
- RSI is moving in neutral region.

| Str | ate | av: | Sell |
|-----|-----|-----|------|
|     |     |     |      |

| Monthly Supports & Resistances |       | S1   | S2    | PCP        | R1   | R2   |      |
|--------------------------------|-------|------|-------|------------|------|------|------|
| Guar Gum                       | NCDEX | C1   | 8150  | 8035       | 9148 | 9625 | 9850 |
| Monthly Trade Call             |       | Call | Entry | T1         | T2   | SL   |      |
| Guar Gum                       | NCDEX | C1   | Sell  | Below 9200 | 8805 | 8305 | 9437 |