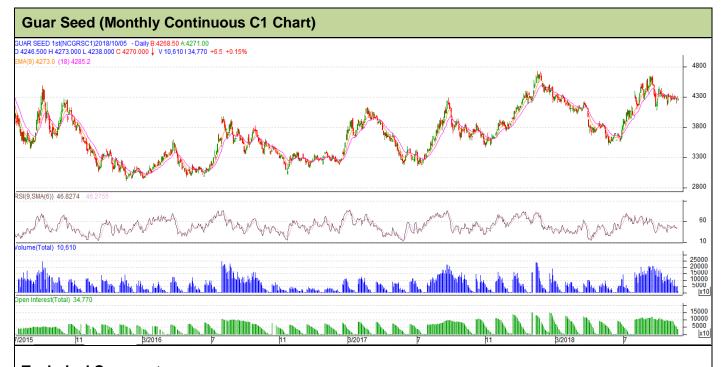

#### Technical Analysis (Guar Seed)

Commodity: Guar Seed Exchange: NCDEX

## **Technical Commentary**:

- Rise in price and fall in open interest indicates short covering.
- Prices closed below 9 and 18 day EMA.
- RSI is moving in neutral region.

| Str | 210 | ~   | <br>C | ااہ |
|-----|-----|-----|-------|-----|
| Зu  | aıe | :uv | J     | CII |

| Monthly Supports   | & Resistance | es   | S1    | S2         | PCP  | R1   | R2   |
|--------------------|--------------|------|-------|------------|------|------|------|
| Guar Seed          | NCDEX        | C1   | 3905  | 3830       | 4269 | 4510 | 4595 |
| Monthly Trade Call |              | Call | Entry | T1         | T2   | SL   |      |
| Guar Seed          | NCDEX        | C1   | Sell  | Below 4300 | 4125 | 4020 | 4405 |