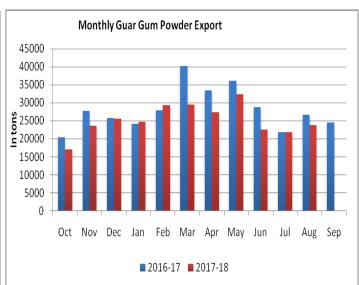

In addition, during August 2018 guar gum powder export decreased by 11.12 % compared to corresponding month of previous year.

India exported 23771 tons of guar gum powder in the month of August 2018, which is higher compared to guar gum powder exported last month by 9.06 % due to good export demand.