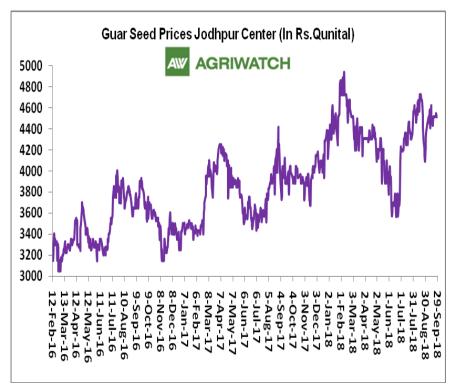

#### **Domestic Front**

- Average Guar seed prices remained steady to weak during September 2018. All major spot markets witnessed weak sentiments. Overall arrivals were lower in September compared to last month. Highest decrease in arrivals was noticed in Bhiwani, Siwani, Nokha, Churu and Lunkaransar.
- In the month of September 2018, Guar seed monthly average prices decreased by Rs 1.00 per quintal compared to previous month and settled at Rs. 4507 per quintal. Sluggish trading activities in guar seed, in key markets kept the prices bearish during last month.
- Guar gum monthly average prices in September 2018 decreased by Rs 49.90 per quintal and settled at Rs 9296.25 per quintal.
- According to fourth advance estimate for 2017-18, issued by Gujarat's Department of Agriculture for Guar seed, the area, production and yield are 205000 hectares, 140000 tonnes and 682 kg/hectare respectively. As per final estimate for 2016-17 issued by Gujarat's Department of Agriculture for Guar seed the area, production and yield are 223000 hectares, 167000 tonnes and 749 kg/hectare.
- According to fourth advance estimate for issued Raiasthan's 2017-18. bv Department of Agriculture for Guar seed, the area, production and yield are 3432293 hectares, 1244830 tonnes and 363 kg/hectare respectively. As per final 2016-17 estimate for issued Rajasthan's Department of Agriculture for Guar seed the area, production and yield are 3530007 hectares, 1404819 tonnes and 398 kg/hectare.