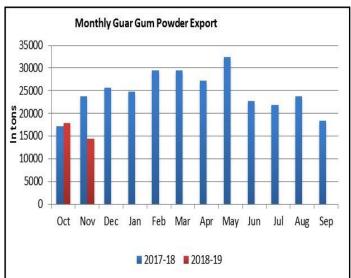

In addition, during November 2018 guar gum powder export decreased by 39.28 % compared to corresponding month of previous year.

India exported 14386 tons of guar gum powder in the month of November 2018, which is lower compared to guar gum powder exported last month by 19.43 %.