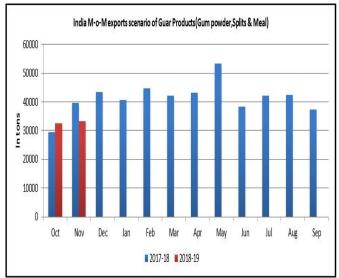

#### **Export Scenario**

On export front, guar products export demand has increased compared to previous month. India has exported 33193 tons of guar seed products (Gum powder, Splits & Meal) in the month of November 2018 up by 1.65 % compared to last month and down by 16.49% compared to corresponding month of last year.