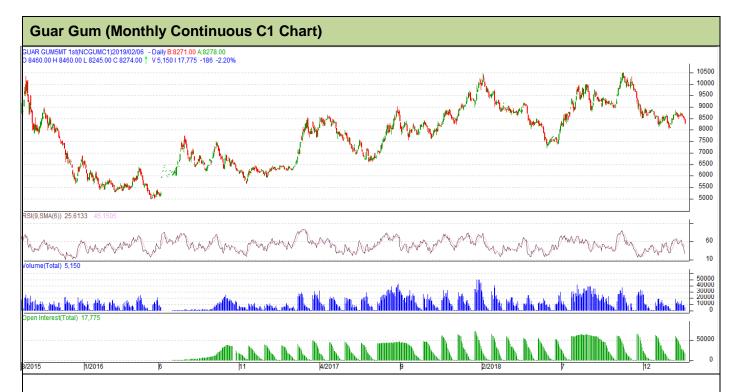

### Technical Analysis (Guar Gum)

Commodity: Guar Gum Exchange: NCDEX

## **Technical Commentary**:

- Fall in price and open interest indicates long liquidation.
- Prices closed below 9 and 18 day EMA.
- RSI is moving down in oversold region.

Strategy: Buy

| <b>Monthly Suppor</b> | ts & Resista | nces | <b>S</b> 1 | S2         | PCP  | R1   | R2   |
|-----------------------|--------------|------|------------|------------|------|------|------|
| Guar Gum              | NCDEX        | C1   | 7500       | 7395       | 8274 | 9430 | 9595 |
| Monthly Trade Call    |              | Call | Entry      | T1         | T2   | SL   |      |
| Guar Gum              | NCDEX        | C1   | Buy        | Above 8100 | 8845 | 9200 | 7653 |