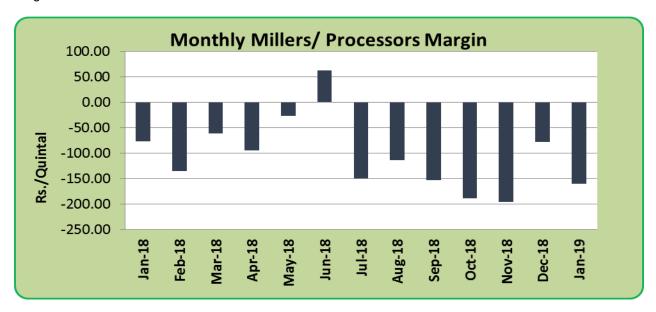

#### Millers/Processors Margin:

As seen in the chart, the average crush margin of guar seed has decreased compared to previous month. In the month of January 2019, average crush margin decreased to Rs. -159.87/Quintal compared to Rs. -77.90/quintal last month.

Higher prices of guar seed compared to prices of churi and korma, has reduced the total return which has caused the margin to fall further.