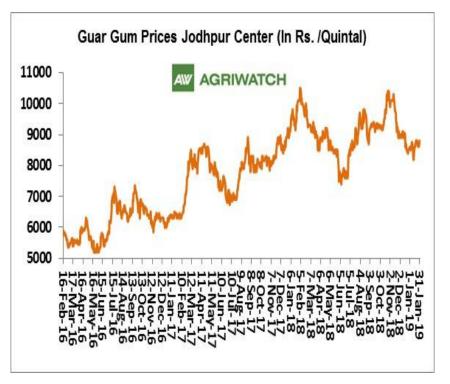

As per trade sources, recovery of guar gum from guar seed in Barmer, Bikaner and Ganganagar is coming around 29.00 -30.50 kg respectively. Export demand for guar gum is expected to increase during January-19. As of now guar gum prices in Jodhpur are hovering around Rs 8600 per quintal.

#### **Domestic Front**

- Average Guar seed prices were weak during January 2019. All major spot markets witnessed weak sentiments. Overall arrivals were lower in January compared to last month. Highest decrease in arrivals was noticed in Sri-Ganganagar, Bikaner, Churu, Siwani and Ellanabad.
- ➢ In the month of January 2019, Guar seed monthly average prices decreased by Rs 198.68 per quintal compared to previous month and settled at Rs. 4313.00 per quintal. Sluggish trading activities in guar seed, in key markets kept the prices bearish during last month.
- Guar gum monthly average prices in December 2018 decreased by Rs 198.55 per quintal and settled at Rs 8631.00 per quintal.
- According to first advance estimate for 2018-19, issued by Gujarat's Department of Agriculture for Guar seed, the area, production and yield are 160000 hectares, 123000 tonnes and 767 kg/hectare respectively. As per final estimate for 2017-18 issued by Gujarat's Department of Agriculture for Guar seed the area, production and yield are 205000 hectares, 140000 tonnes and 682 kg/hectare respectively.
- According to fourth advance estimate for 2017-18, issued by Rajasthan's Department of Agriculture for Guar seed, the area, production and yield are 3432293 hectares, 1244830 tonnes and 363 kg/hectare respectively. As per final estimate for 2016-17 issued by Rajasthan's Department of Agriculture for Guar seed the area, production and yield are 3530007 hectares, 1404819 tonnes and 398 kg/hectare.