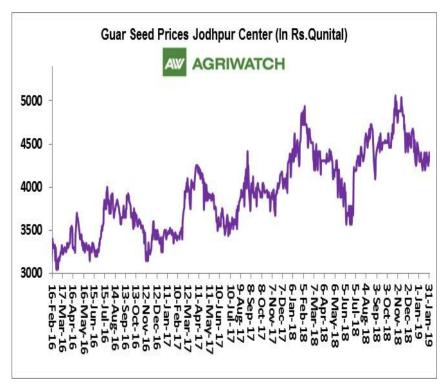

#### Domestic Guar Seed Market Summary

All India average monthly prices for guar seed decreased by 2.37 percent from Rs 3929.60 in December-2018 to Rs 3836.61 per qtl in January-2019. Average price in January -19 is lower by 2.13 percent compared to Rs 3920.10 per qtl (January-2018). Guar prices are expected to remain steady to firm in upcoming weeks.

Guar seed future March contract touched a low of Rs 4219.00 per quintal before closing at Rs 4389.50 per quintal in the month of January. As per trade sources, guar is likely to be bullish with small technical corrections in coming weeks and touch Rs 4450.00-4500.00 per quintal. Export demand is expected to recover in coming weeks. BSE has launched guar seed and guar gum future contracts in its commodity derivatives segment. Traders have reduced their position in NCDEX and shifted to BSE. This has led to fall in prices since 01st February'19.

#### **Domestic Front**

- Average Guar seed prices were weak during January 2019. All major spot markets witnessed weak sentiments. Overall arrivals were lower in January compared to last month. Highest decrease in arrivals was noticed in Sri-Ganganagar, Bikaner, Churu, Siwani and Ellanabad.
- ➢ In the month of January 2019, Guar seed monthly average prices decreased by Rs 198.68 per quintal compared to previous month and settled at Rs. 4313.00 per quintal. Sluggish trading activities in guar seed, in key markets kept the prices bearish during last month.
- Guar gum monthly average prices in December 2018 decreased by Rs 198.55 per quintal and settled at Rs 8631.00 per quintal.
- According to first advance estimate for 2018-19, issued by Gujarat's Department of Agriculture for Guar seed, the area, production and yield are 160000 hectares, 123000 tonnes and 767 kg/hectare respectively. As per final estimate for 2017-18 issued by Gujarat's Department of Agriculture for Guar seed the area, production and yield are 205000 hectares, 140000 tonnes and 682 kg/hectare respectively.
- According to fourth advance estimate for 2017-18, issued by Rajasthan's Department of Agriculture for Guar seed, the area, production and yield are 3432293 hectares, 1244830 tonnes and 363 kg/hectare respectively. As per final estimate for 2016-17 issued by Rajasthan's Department of Agriculture for Guar seed the area, production and yield are 3530007 hectares, 1404819 tonnes and 398 kg/hectare.