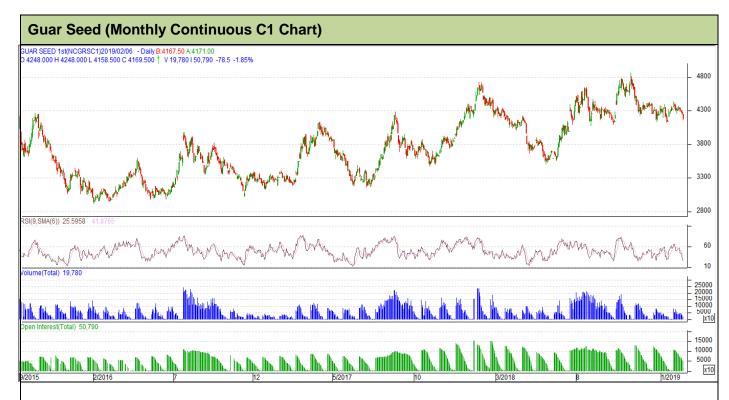

### Technical Analysis (Guar Seed)

Commodity: Guar Seed Exchange: NCDEX

## **Technical Commentary**:

- Fall in price and open interest indicates long liquidation.
- Prices closed below 9 and 18 day EMA.
- RSI is moving down in oversold region.

| Strategy: I | Buv |
|-------------|-----|
|-------------|-----|

| Monthly Supports & Resistances |       | S1   | S2    | PCP        | R1      | R2   |      |
|--------------------------------|-------|------|-------|------------|---------|------|------|
| Guar Seed                      | NCDEX | C1   | 3750  | 3655       | 4169.50 | 4695 | 4800 |
| Monthly Trade Call             |       | Call | Entry | T1         | T2      | SL   |      |
| Guar Seed                      | NCDEX | C1   | Buy   | Above 4050 | 4350    | 4555 | 3870 |