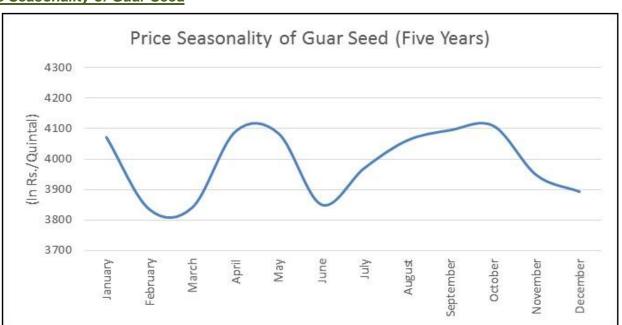

#### Price Seasonality of Guar Seed

As per the price seasonality chart of guar seed for last 5 years, guar seed prices started to rise from June and continued its rally until September and then fell from higher levels in the month of October and continued its downtrend until February.