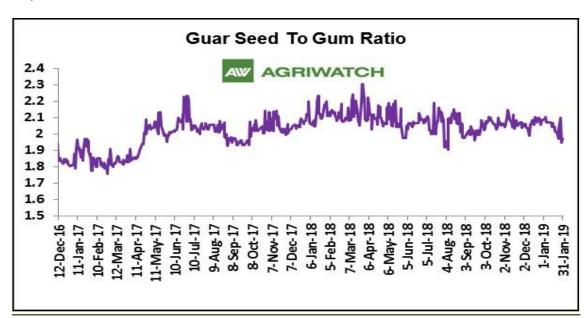

#### **Guar Seed To Gum Ratio:**

Ratio of guar seed to gum decreased to 1.91, which in the earlier month was 1.95. Higher degree of Increase in guar seed prices and decrease in guar gum prices decreased the ratio.

Overall, lackluster demand of gum from overseas and good demand of seed from millers due to higher churi and korma prices, decreased the overall ratio.