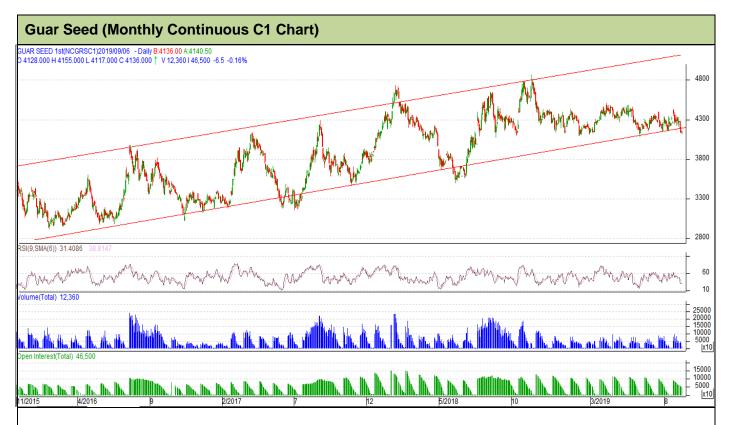

# Technical Analysis (Guar Seed)

Commodity: Guar Seed Exchange: NCDEX

### **Technical Commentary**:

- Fall in price and open interest indicates long liquidation.
- Prices closed below 9 and 18 day EMA.
- RSI is moving down in neutral region.

| St | ra | te | a٧ | ,. | Se | П |
|----|----|----|----|----|----|---|
|    |    |    |    |    |    |   |

| <b>Monthly Supports</b> | & Resistance | es   | S1    | S2         | PCP    | R1   | R2   |
|-------------------------|--------------|------|-------|------------|--------|------|------|
| Guar Seed               | NCDEX        | C1   | 3750  | 3700       | 4142.5 | 4400 | 4500 |
| Monthly Trade Call      |              | Call | Entry | T1         | T2     | SL   |      |
| Guar Seed               | NCDEX        | C1   | Sell  | Below 4150 | 3950   | 3850 | 4270 |