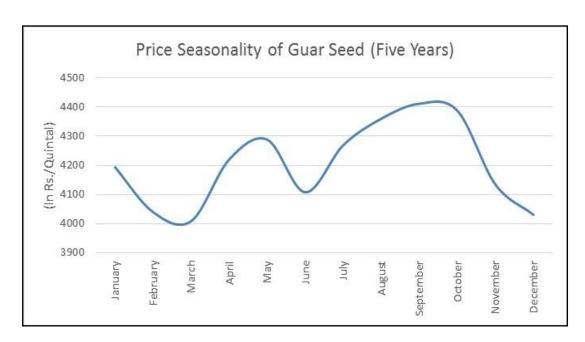

#### Price Seasonality of Guar Seed

As per the price seasonality chart of guar seed for last 5 years, guar seed prices started to rise from June and continued its rally until September and then fell from higher levels in the month of October and continued its downtrend until February.