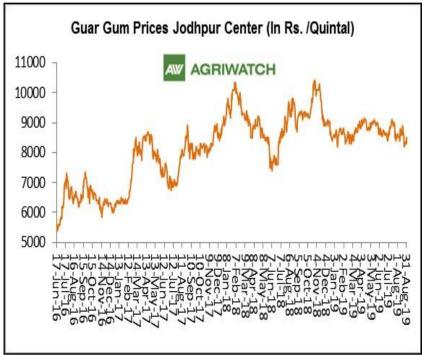

## **Domestic Front**

- Average Guar seed prices were weak during August 2019. All major spot markets witnessed weak sentiments. Overall arrivals were lower in August compared to last month. Decrease in arrivals was witnessed in Sri Ganganagar, Bhiwani, Nokha, etc.
- ➢ In the month of August 2019, Guar seed monthly average prices decreased by Rs 40.02 per quintal compared to previous month and settled at Rs. 4306.48 per quintal. Sluggish trading activities in guar seed, in key markets kept the prices bearish during last month.
- Guar gum monthly average prices in August 2019 decreased by Rs 256.13 per quintal and settled at Rs 8519.79 per quintal.
- According to fourth advance estimate for 2018-19, issued by Gujarat's Department of Agriculture for Guar seed, the area, production and yield are 135060 hectares, 76020 tonnes and 562.85 kg/hectare respectively. As per third estimate for 2018-19 issued by Gujarat's Department of Agriculture for Guar seed the area, production and yield are 134660 hectares, 73740 tonnes and 547.59 kg/hectare respectively.
- According to fourth advance estimate for 2018-19, issued by Rajasthan's Department of Agriculture for Guar seed, the area, production and yield are 3087789 hectares, 1031427 tonnes and 334 kg/hectare respectively. As per third advance estimate for 2018-19 issued by Rajasthan's Department of Agriculture for Guar seed the area, production and yield are 3087769 hectares, 1031415 tonnes and 334 kg/hectare respectively.

## **Guar Seed To Gum Ratio:**

Ratio of guar seed to gum decreased to 1.88, which in the earlier month was 1.91. Higher degree of Increase in guar seed prices and decrease in guar gum prices decreased the ratio.

Overall, lackluster demand of gum from overseas and good demand of seed from millers due to higher churi and korma prices decreased the overall ratio.