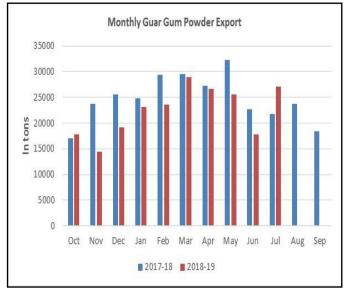

As per trade sources, export of guar gum has increased in the month of July-19 by 52.45 percent compared to previous month. India exported around 27172 tonnes of guar gum at an average FoB of \$ 1808.10 per tonne in the month of June-19 compared to 17823 tonnes in June-19 at an average FoB of \$ 1880.33 per tonne. Exports are expected to remain at slightly higher in August-19.

As per latest update, exporters in India are trying to increase their exports to Argentina. India is the largest producer of guar in the world. Argentina has recently approved sanitary and phyto-sanitary protocol for guar as well as millets. Argentina is planning to replace sand water with guar, which is used in oil and gas drilling. In the month of July'19, India exported around 27172 tonnes of guar gum of which only 1662.31 tonnes was exported to Argentina.

#### **Export Scenario**

On export front, guar gum demand has increased compared to previous month. India has exported 27172 tonnes of guar gum in the month of July-2019, up by around 52.45% compared to previous month and by 24.66% compared to July-2018.