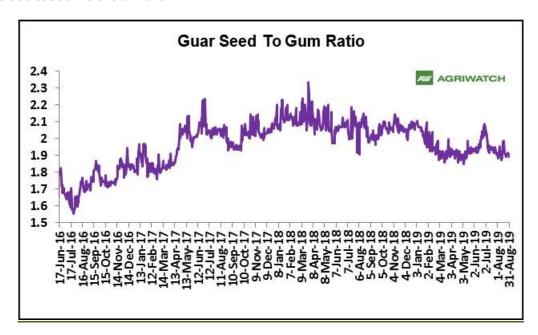

## **Guar Seed To Gum Ratio:**

Ratio of guar seed to gum decreased to 1.88, which in the earlier month was 1.91. Higher degree of Increase in guar seed prices and decrease in guar gum prices decreased the ratio.

Overall, lackluster demand of gum from overseas and good demand of seed from millers due to higher churi and korma prices decreased the overall ratio.