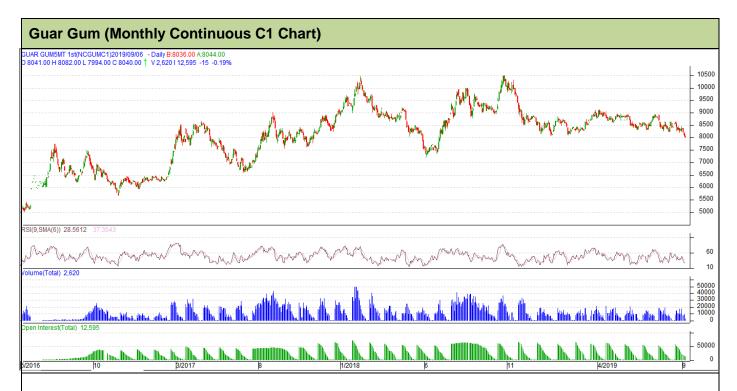

# **Technical Analysis (Guar Gum)**

Commodity: Guar Gum Exchange: NCDEX

### **Technical Commentary**:

- Fall in price and open interest indicates long liquidation.
- Prices closed below 9 and 18 day EMA.
- RSI is moving in oversold region.

Strategy: Sell

| <b>Monthly Suppor</b> | ts & Resista | ances | <b>S</b> 1 | S2         | PCP  | R1   | R2   |
|-----------------------|--------------|-------|------------|------------|------|------|------|
| Guar Gum              | NCDEX        | C1    | 7290       | 7135       | 8055 | 8595 | 8825 |
| Monthly Trade C       | Call         |       | Call       | Entry      | T1   | T2   | SL   |
| Guar Gum              | NCDEX        | C1    | Sell       | Below 8100 | 7710 | 7505 | 8334 |