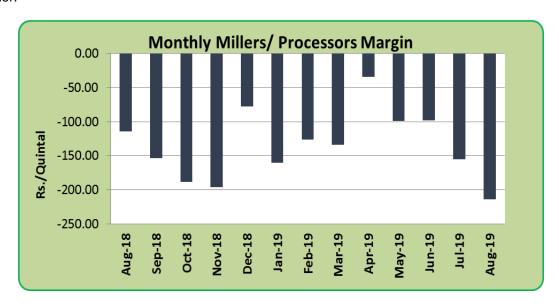

#### Millers/Processors Margin:

As seen in the chart, the average crush margin of guar seed has decreased compared to previous month. In the month of August 2019, average crush margin decreased to Rs. -213.60/Quintal compared to Rs. -154.83/quintal last month.

Higher prices of guar seed compared to churi and korma, has reduced the total return which has caused the margin to fall further.