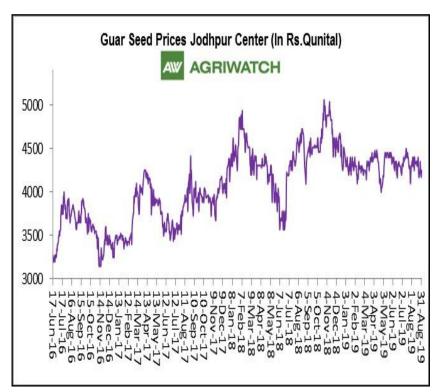

#### **Domestic Guar Seed Market Summary**

All India average monthly prices for guar seed decreased by 0.47 percent from Rs 3880.15 in July-2019 to Rs 3861.78 per qtl in August-2019. Average price in August -2019 is lower by 2.81 percent compared to Rs 3973.6 per qtl (August-2018). Guar prices are expected to remain weak in upcoming weeks with small technical recoveries.

Guar seed future October contract touched a low of Rs 4190.00 per quintal before closing at Rs 4270.50 per quintal in the previous week. As per trade sources, guar is likely to be bearish with small technical recovery in coming weeks and touch Rs 3900-3950 per quintal. Export demand is normal.

## **Domestic Front**

- Average Guar seed prices were weak during August 2019. All major spot markets witnessed weak sentiments. Overall arrivals were lower in August compared to last month. Decrease in arrivals was witnessed in Sri Ganganagar, Bhiwani, Nokha, etc.
- ➢ In the month of August 2019, Guar seed monthly average prices decreased by Rs 40.02 per quintal compared to previous month and settled at Rs. 4306.48 per quintal. Sluggish trading activities in guar seed, in key markets kept the prices bearish during last month.
- Guar gum monthly average prices in August 2019 decreased by Rs 256.13 per quintal and settled at Rs 8519.79 per quintal.
- According to fourth advance estimate for 2018-19, issued by Gujarat's Department of Agriculture for Guar seed, the area, production and yield are 135060 hectares, 76020 tonnes and 562.85 kg/hectare respectively. As per third estimate for 2018-19 issued by Gujarat's Department of Agriculture for Guar seed the area, production and yield are 134660 hectares, 73740 tonnes and 547.59 kg/hectare respectively.
- According to fourth advance estimate for 2018-19, issued by Rajasthan's Department of Agriculture for Guar seed, the area, production and yield are 3087789 hectares, 1031427 tonnes and 334 kg/hectare respectively. As per third advance estimate for 2018-19 issued by Rajasthan's Department of Agriculture for Guar seed the area, production and yield are 3087769 hectares, 1031415 tonnes and 334 kg/hectare respectively.

#### Price Seasonality of Guar Seed

As per the price seasonality chart of guar seed for last 5 years, guar seed prices started to rise from June and continued its rally until September and then fell from higher levels in the month of October and continued its downtrend until February.