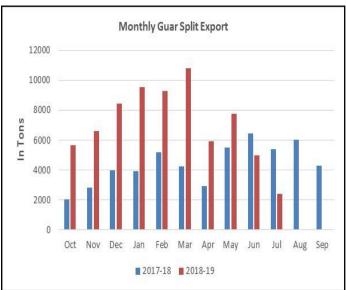

As per trade sources, export of guar split has decreased in the month of July-19. Exports in the month of July-19 are down by around 52.01% compared to previous month. India exported around 2380 tonnes of guar split in the month of July-19 at an average FoB of \$ 1408.92 per tonne. Of the total quantity, around 2220 tonnes have been exported to China.

Exports of guar split have decreased. India has exported 2380 tonnes of guar split in the month of July-2019, down by around 52.01% compared to previous month and by 55.92% compared to July-2018.