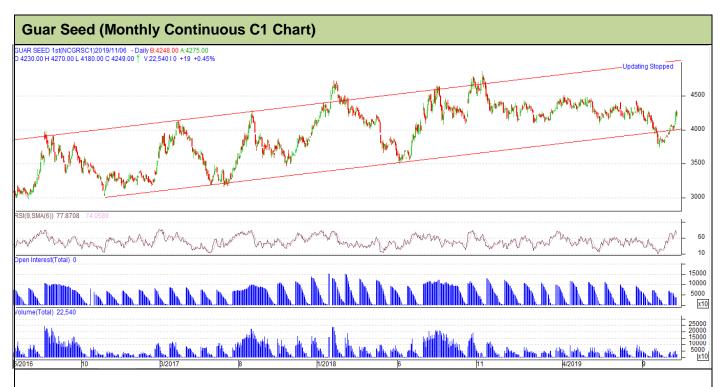

# Technical Analysis (Guar Seed)

Commodity: Guar Seed Exchange: NCDEX

# **Technical Commentary**:

- Rise in price and fall in open interest indicates short covering.
- Prices closed above 9 and 18 day EMA.
- RSI is moving in overbought region.

Strategy: Buy

| <b>Monthly Supports</b> | & Resistanc | es   | <b>S</b> 1 | S2         | PCP  | R1   | R2   |
|-------------------------|-------------|------|------------|------------|------|------|------|
| Guar Seed               | NCDEX       | C1   | 3900       | 3805       | 4249 | 4725 | 4800 |
| Monthly Trade Call      |             | Call | Entry      | T1         | T2   | SL   |      |
| Guar Seed               | NCDEX       | C1   | Buy        | Above 4210 | 4450 | 4600 | 4066 |