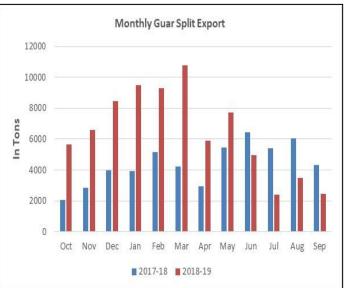

As per trade sources, export of guar split has decreased in the month of September-19. Exports in the month of September-19 are down by around 28.91% compared to previous month. India exported around 2460 tonnes of guar split in the month of September-19 at an average FoB of \$ 1425.03 per tonne. Of the total quantity, around 1540 tonnes have been exported to China.

Exports of guar split have decreased. India has exported 2460 tonnes of guar split in the month of September-2019, down by around 42.79% compared to previous month and down by 42.79% compared to September-2018.