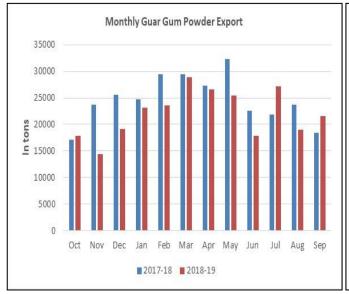

As per trade sources, export of guar gum has increased in the month of September-19 by 13.70 percent compared to previous month. India exported around 21532 tonnes of guar gum at an average FoB of \$ 1722.53 per tonne in the month of September-19 compared to 18937 tonnes in August-19 at an average FoB of \$ 1729.66 per tonne. Exports are expected to remain at slightly higher in October-19.

#### **Export Scenario**

On export front, guar gum demand has increased compared to previous month. India has exported 21532 tonnes of guar gum in the month of September-2019, up by around 13.71% compared to previous month and by 16.98% compared to August-2018.