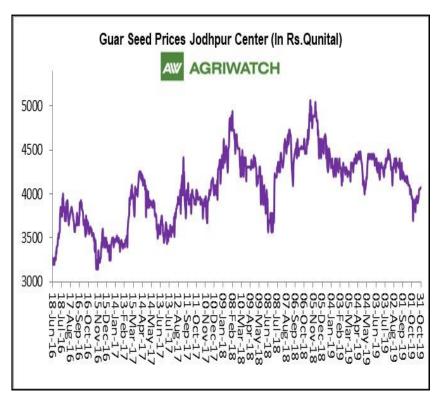

## Price Seasonality of Guar Seed

As per the price seasonality chart of guar seed for last 5 years, guar seed prices started to rise from June and continued its rally until September and then fell from higher levels in the month of October and continued its downtrend until February.

| Guar Seed Monthly Average Prices: |                |                           |              |                |      |  |  |  |
|-----------------------------------|----------------|---------------------------|--------------|----------------|------|--|--|--|
| Commodity                         | District       | Centre                    | Monthly Pric | Change         |      |  |  |  |
| Guar Seed                         |                |                           | October,2019 | September,2019 |      |  |  |  |
|                                   | Jodhpur        | Jodhpur (Loose)           | 3936         | 4113           | -177 |  |  |  |
|                                   | Journal        | Jodhpur(Delivery)         | 4133         | 4319           | -186 |  |  |  |
|                                   |                | Sri-Ganganagar(Loose)     | 3724         | 3832           | -108 |  |  |  |
|                                   |                | Sri-Ganganagar (Delivery) | 3874         | 3982           | -108 |  |  |  |
|                                   | Sri-Ganganagar | Rawla (Loose)             | 3649         | 3818           | -169 |  |  |  |
|                                   |                | Gharsana (Loose)          | 2863         | 3758           | -895 |  |  |  |
|                                   |                | Raisinghnagar (Loose)     | 3688         | 3848           | -159 |  |  |  |
| Rajasthan                         |                | Bikaner (Loose)           | 3726         | 3837           | -111 |  |  |  |
|                                   |                | Bikaner (Delivery)        | 3912         | 4029           | -117 |  |  |  |
|                                   |                | Nokha(Loose)              | 3737         | 3919           | -182 |  |  |  |
|                                   | Bikaner        | Nokha (Delivery)          | 3924         | 4115           | -192 |  |  |  |
|                                   |                | Khajuwala (Loose)         | 3697         | 3874           | -177 |  |  |  |
|                                   |                | Khajuwala (Delivery)      | 3882         | 4068           | -185 |  |  |  |
|                                   |                | Lunkaransar (Loose)       | 3745         | 3899           | -154 |  |  |  |
|                                   | Hanumangarh    | Hanumangarh (Loose)       | 3718         | 3802           | -84  |  |  |  |