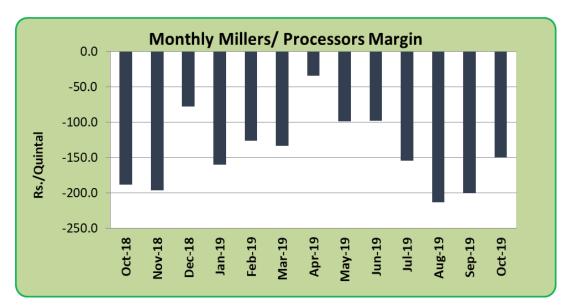

#### Millers/Processors Margin:

As seen in the chart, the average crush margin of guar seed has increased compared to previous month. In the month of October 2019, average crush margin increased to Rs. -149.55 Quintal compared to Rs. -200.62/quintal last month.

Increase in prices of Churi and Korma have increased the total return and reduced the total cost, which has caused the margin to rise.