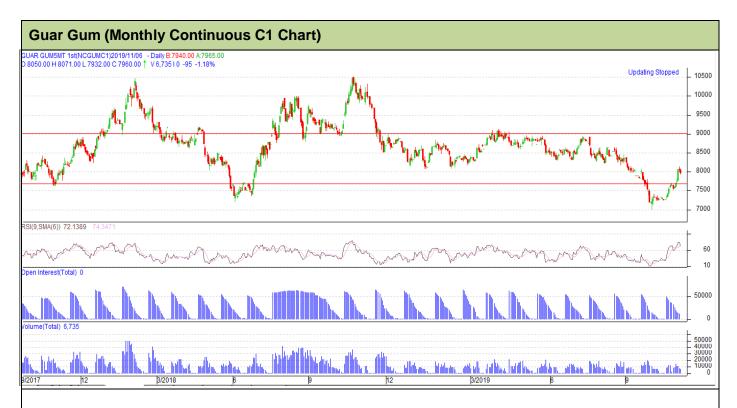

# Technical Analysis (Guar Gum)

Commodity: Guar Gum Exchange: NCDEX

# **Technical Commentary**:

- Rise in price and fall in open interest indicates short covering.
- Prices closed above 9 and 18 day EMA.
- RSI is moving in overbought region.

# Strategy: Buy

| <b>Monthly Suppor</b> | ts & Resista | inces | S1   | S2         | PCP  | R1   | R2   |
|-----------------------|--------------|-------|------|------------|------|------|------|
| Guar Gum              | NCDEX        | C1    | 7335 | 7110       | 7960 | 8855 | 8960 |
| Monthly Trade C       | Call         |       | Call | Entry      | T1   | T2   | SL   |
| Guar Gum              | NCDEX        | C1    | Buy  | Above 7920 | 8415 | 8710 | 7623 |