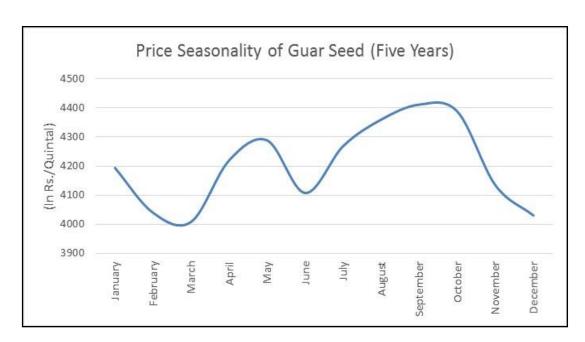

## Price Seasonality of Guar Seed

As per the price seasonality chart of guar seed for last 5 years, guar seed prices started to rise from June and continued its rally until September and then fell from higher levels in the month of October and continued its downtrend until February.