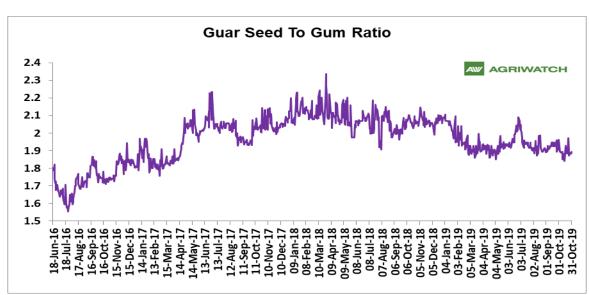

#### **Guar Seed To Gum Ratio:**

Ratio of guar seed to gum decreased to 1.81, which in the earlier month was 1.86. Higher degree of Increase in guar seed prices and decrease in guar gum prices decreased the ratio.

Overall, lackluster demand of gum from overseas and good demand of seed from millers due to higher churi and korma prices decreased the overall ratio.