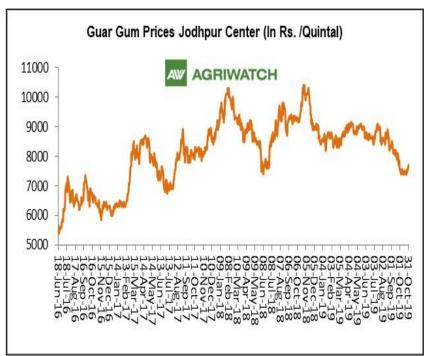

#### **Domestic Front**

- Average Guar seed prices were weak during October 2019. All major spot markets witnessed weak sentiments. Overall arrivals were higher in October compared to last month. Increase in arrivals was witnessed in Sri Ganganagar, Hanumangarh, Sirsa, etc.
- In the month of October 2019, Guar seed monthly average prices decreased by Rs 176.73 per quintal compared to previous month and settled at Rs. 3936.19 per quintal. Sluggish trading activities in guar seed, in key markets kept the prices bearish during last month.
- Guar gum monthly average prices in October 2019 decreased by Rs 546.73 per quintal and settled at Rs 7476.19 per quintal.
- According to fourth advance estimate for 2018-19, issued by Gujarat's Department of Agriculture for Guar seed, the area, production and yield are 135060 hectares, 76020 tonnes and 562.85 kg/hectare respectively. As per third estimate for 2018-19 issued by Gujarat's Department of Agriculture for Guar seed the area, production and yield are 134660 hectares, 73740 tonnes and 547.59 kg/hectare respectively.
- According to fourth advance estimate for 2018-19, issued by Rajasthan's Department of Agriculture for Guar seed, the area, production and yield are 3087789 hectares, 1031427 tonnes and 334 kg/hectare respectively. As per third advance estimate for 2018-19 issued by Rajasthan's Department of Agriculture for Guar seed the area, production and yield are 3087769 hectares, 1031415 tonnes and 334 kg/hectare respectively.

# GUAR MONTHLY RESEARCH REPORT November, 2019

|                |             | Hanumangarh (Delivery) | 3904 | 3993 | -88  |
|----------------|-------------|------------------------|------|------|------|
|                |             | Nohar (Loose)          | 3725 | 3858 | -133 |
|                |             | Pilibanga (Loose)      | 3653 | 3737 | -85  |
|                | Nagaur      | Nagaur (Loose)         | 3651 | 3850 | -198 |
|                | Churu       | Churu (Delivery)       | 3928 | 4011 | -83  |
|                | Alwar       | Alwar (Loose)          | 3633 | 3743 | -111 |
|                | Hisar       | Adampur (Loose)        | 3715 | 3848 | -133 |
|                | Пізаі       | Adampur (Delivery)     | 3900 | 4040 | -140 |
|                | Bhiwani     | Bhiwani (Delivery)     | 3883 | 4030 | -147 |
|                | Diliwani    | Siwani (Loose)         | 3875 | 4005 | -130 |
| Haryana        |             | Sirsa (Loose)          | 3756 | 3864 | -108 |
|                | Siros       | Dhabwali (Loose)       | 3706 | 3838 | -132 |
|                | Sirsa       | Dhabwali (Delivery)    | 3891 | 4030 | -138 |
|                |             | Ellanabad (Loose)      | 3600 | 3822 | -222 |
|                | Fatehabad   | Fatehabad (Loose)      | 3621 | 3848 | -226 |
|                | Banaskantha | Deesa (Loose)          | 3679 | 3897 | -218 |
| Cuionot        | Patan       | Patan (Loose)          | 3569 | 3890 | -321 |
| Gujarat        | Rajkot      | Rajkot (Loose)         | 3578 | 3754 | -176 |
|                | Jamnagar    | Dhrol (Loose)          | NA   | 3530 | -    |
| Madhya Pradesh | Gwalior     | Dabra (Loose)          | NA   | NA   | -    |
| Guar Gum       |             |                        |      |      |      |
|                | Jodhpur     | Jodhpur                | 7476 | 8023 | -547 |
| Rajasthan      | Alwar       | Alwar                  | 7525 | 8091 | -566 |
|                | Hanumangarh | Nohar                  | 7539 | 8484 | -945 |
|                | Bhiwani     | Bhiwani                | 7251 | 8037 | -786 |
|                |             | Sirsa                  | 7457 | 8042 | -585 |
| Haryana        | Sirsa       | Dhabwali               | 7486 | 8059 | -573 |
|                |             | Ellanabad              | 7200 | 8125 | -925 |
|                | Fatehabad   | Fatehabad              | 7452 | 8052 | -600 |